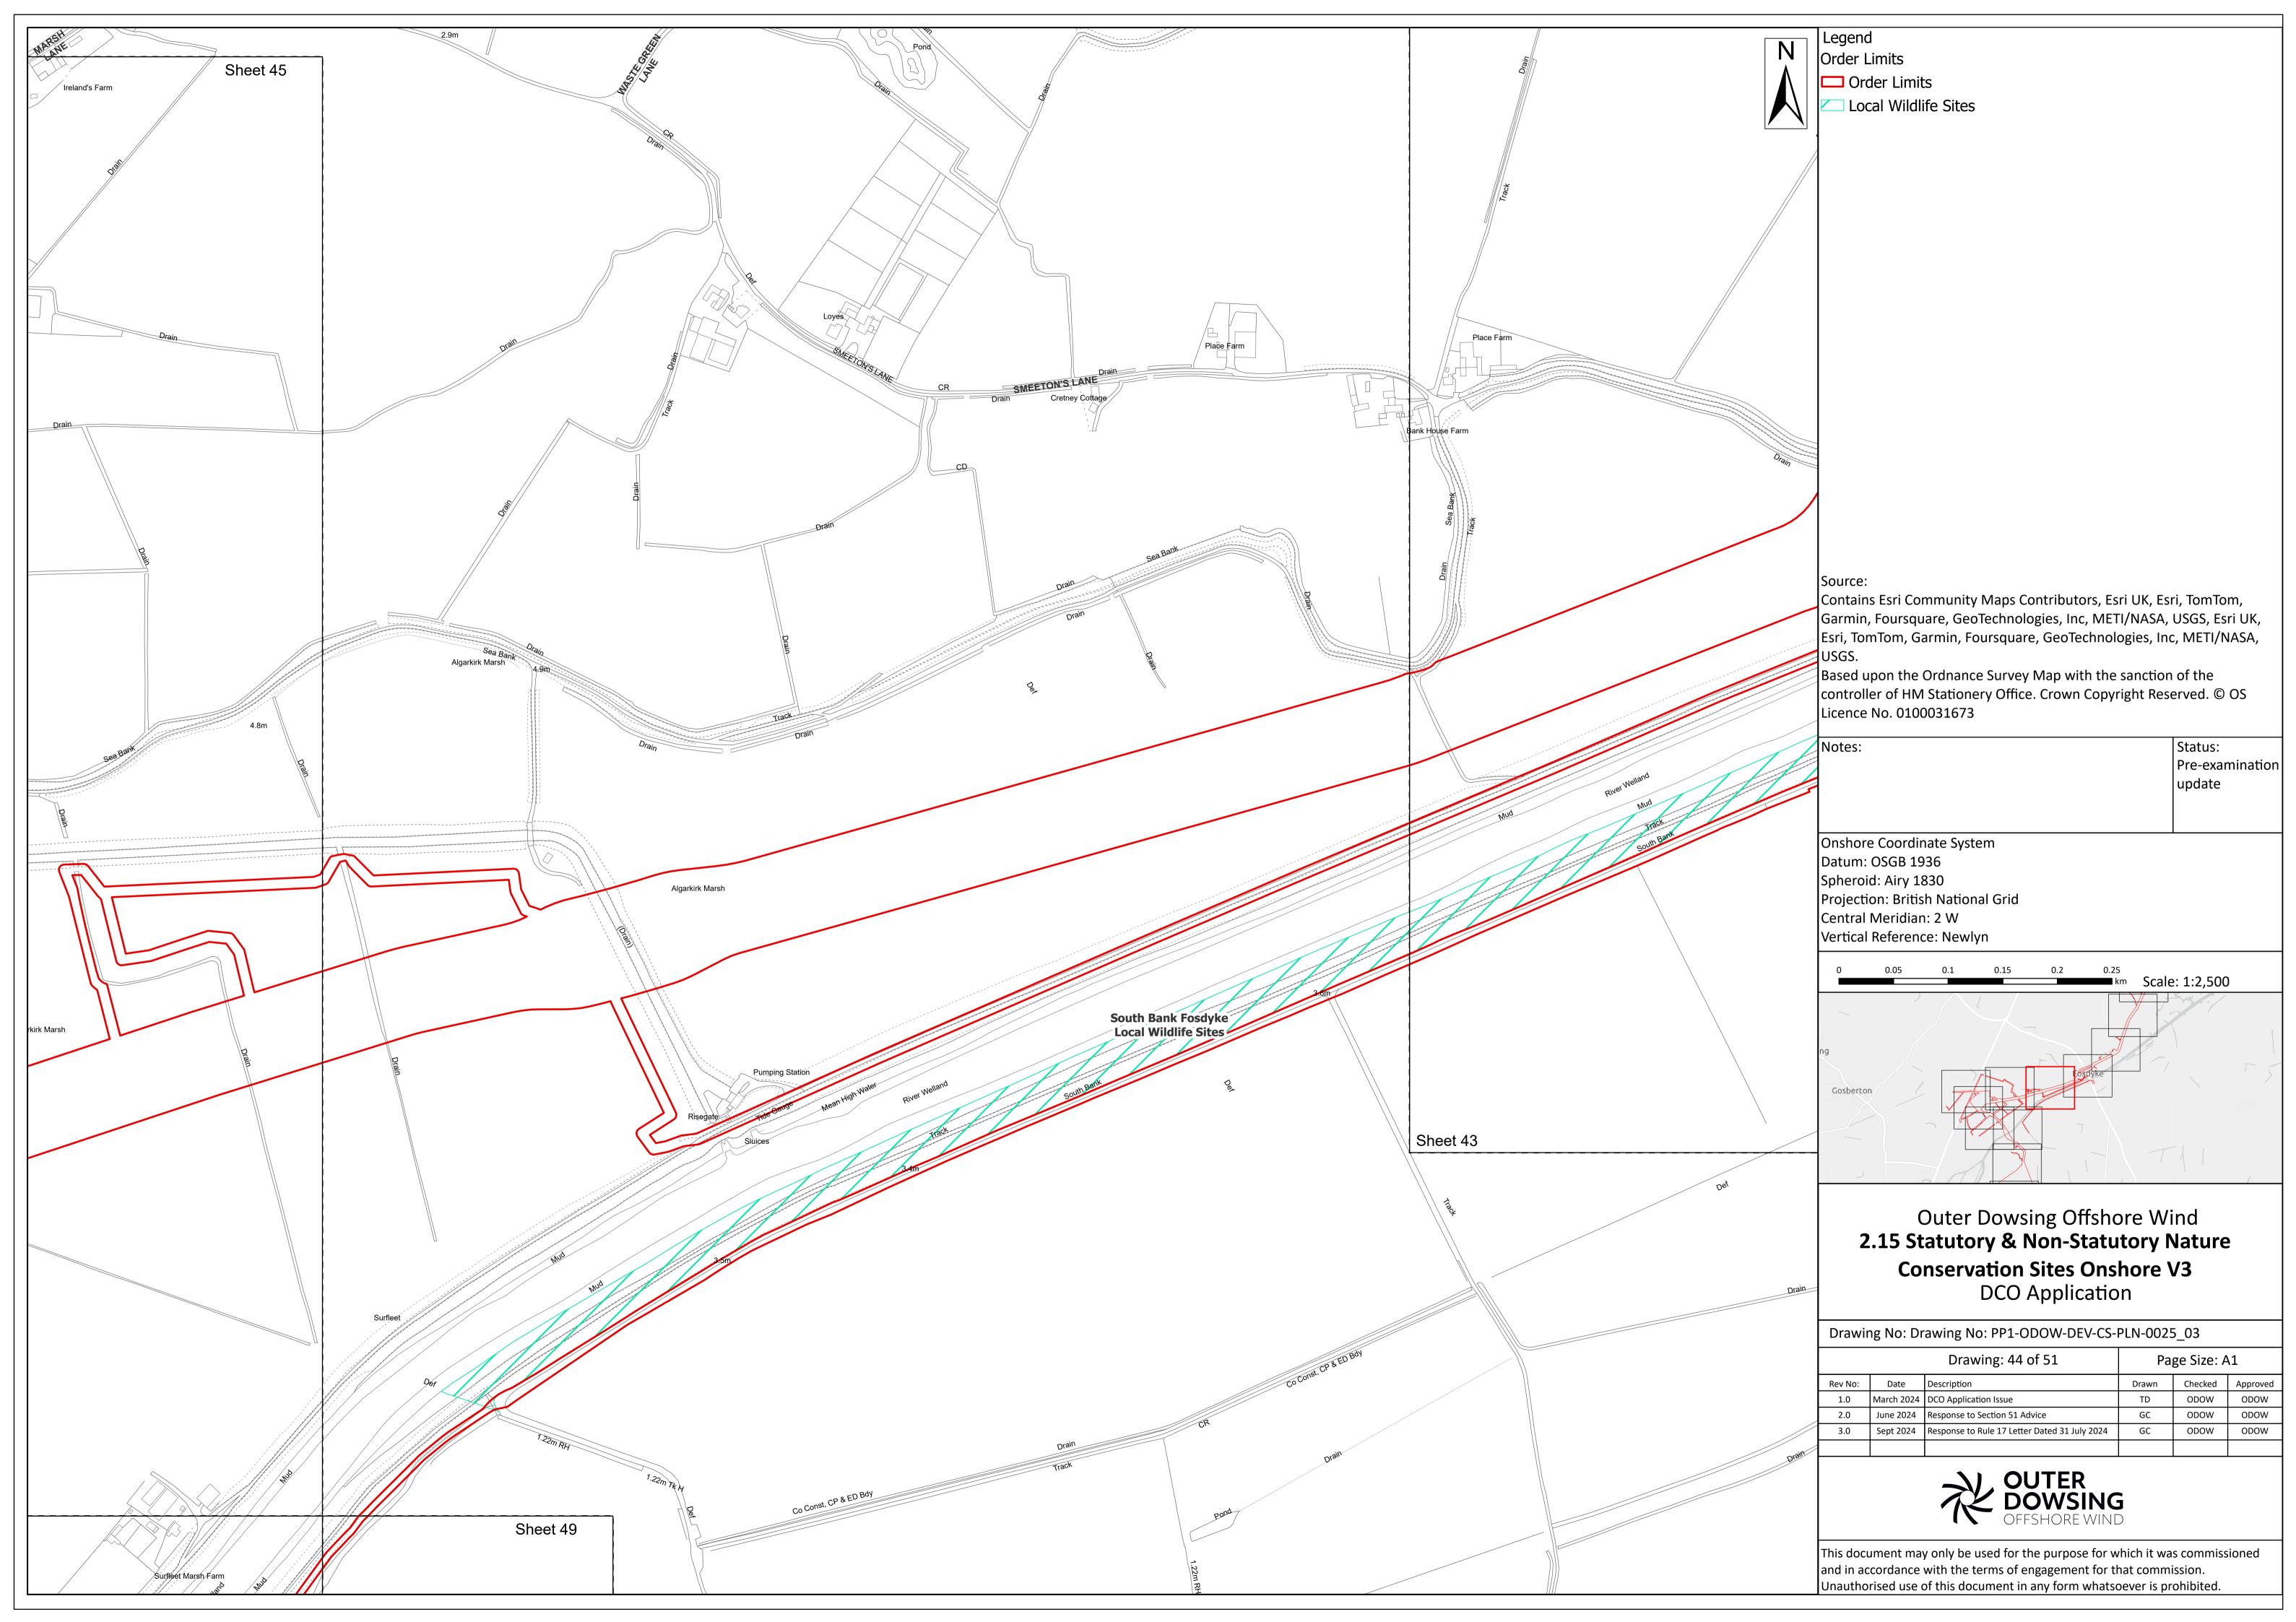

Legend

Order Limits

Crder Limits

Lincolnshire Coastal Country Park

☐ Sites Of Special Scientific Interest (SSSI)

Local Wildlife Sites

Lincolnshire Wildlife Trust Sites

□ Local Geological Sites

Special Protection Areas (SPA)

Contains Esri Community Maps Contributors, Esri UK, Esri, TomTom, Garmin, Foursquare, GeoTechnologies, Inc, METI/NASA, USGS, Esri UK, Esri, TomTom, Garmin, Foursquare, GeoTechnologies, Inc, METI/NASA,

Based upon the Ordnance Survey Map with the sanction of the controller of HM Stationery Office. Crown Copyright Reserved. © OS Licence No. 0100031673

Status: Notes: Pre-examination update

Onshore Coordinate System Datum: OSGB 1936 Spheroid: Airy 1830 Projection: British National Grid Central Meridian: 2 W Vertical Reference: Newlyn