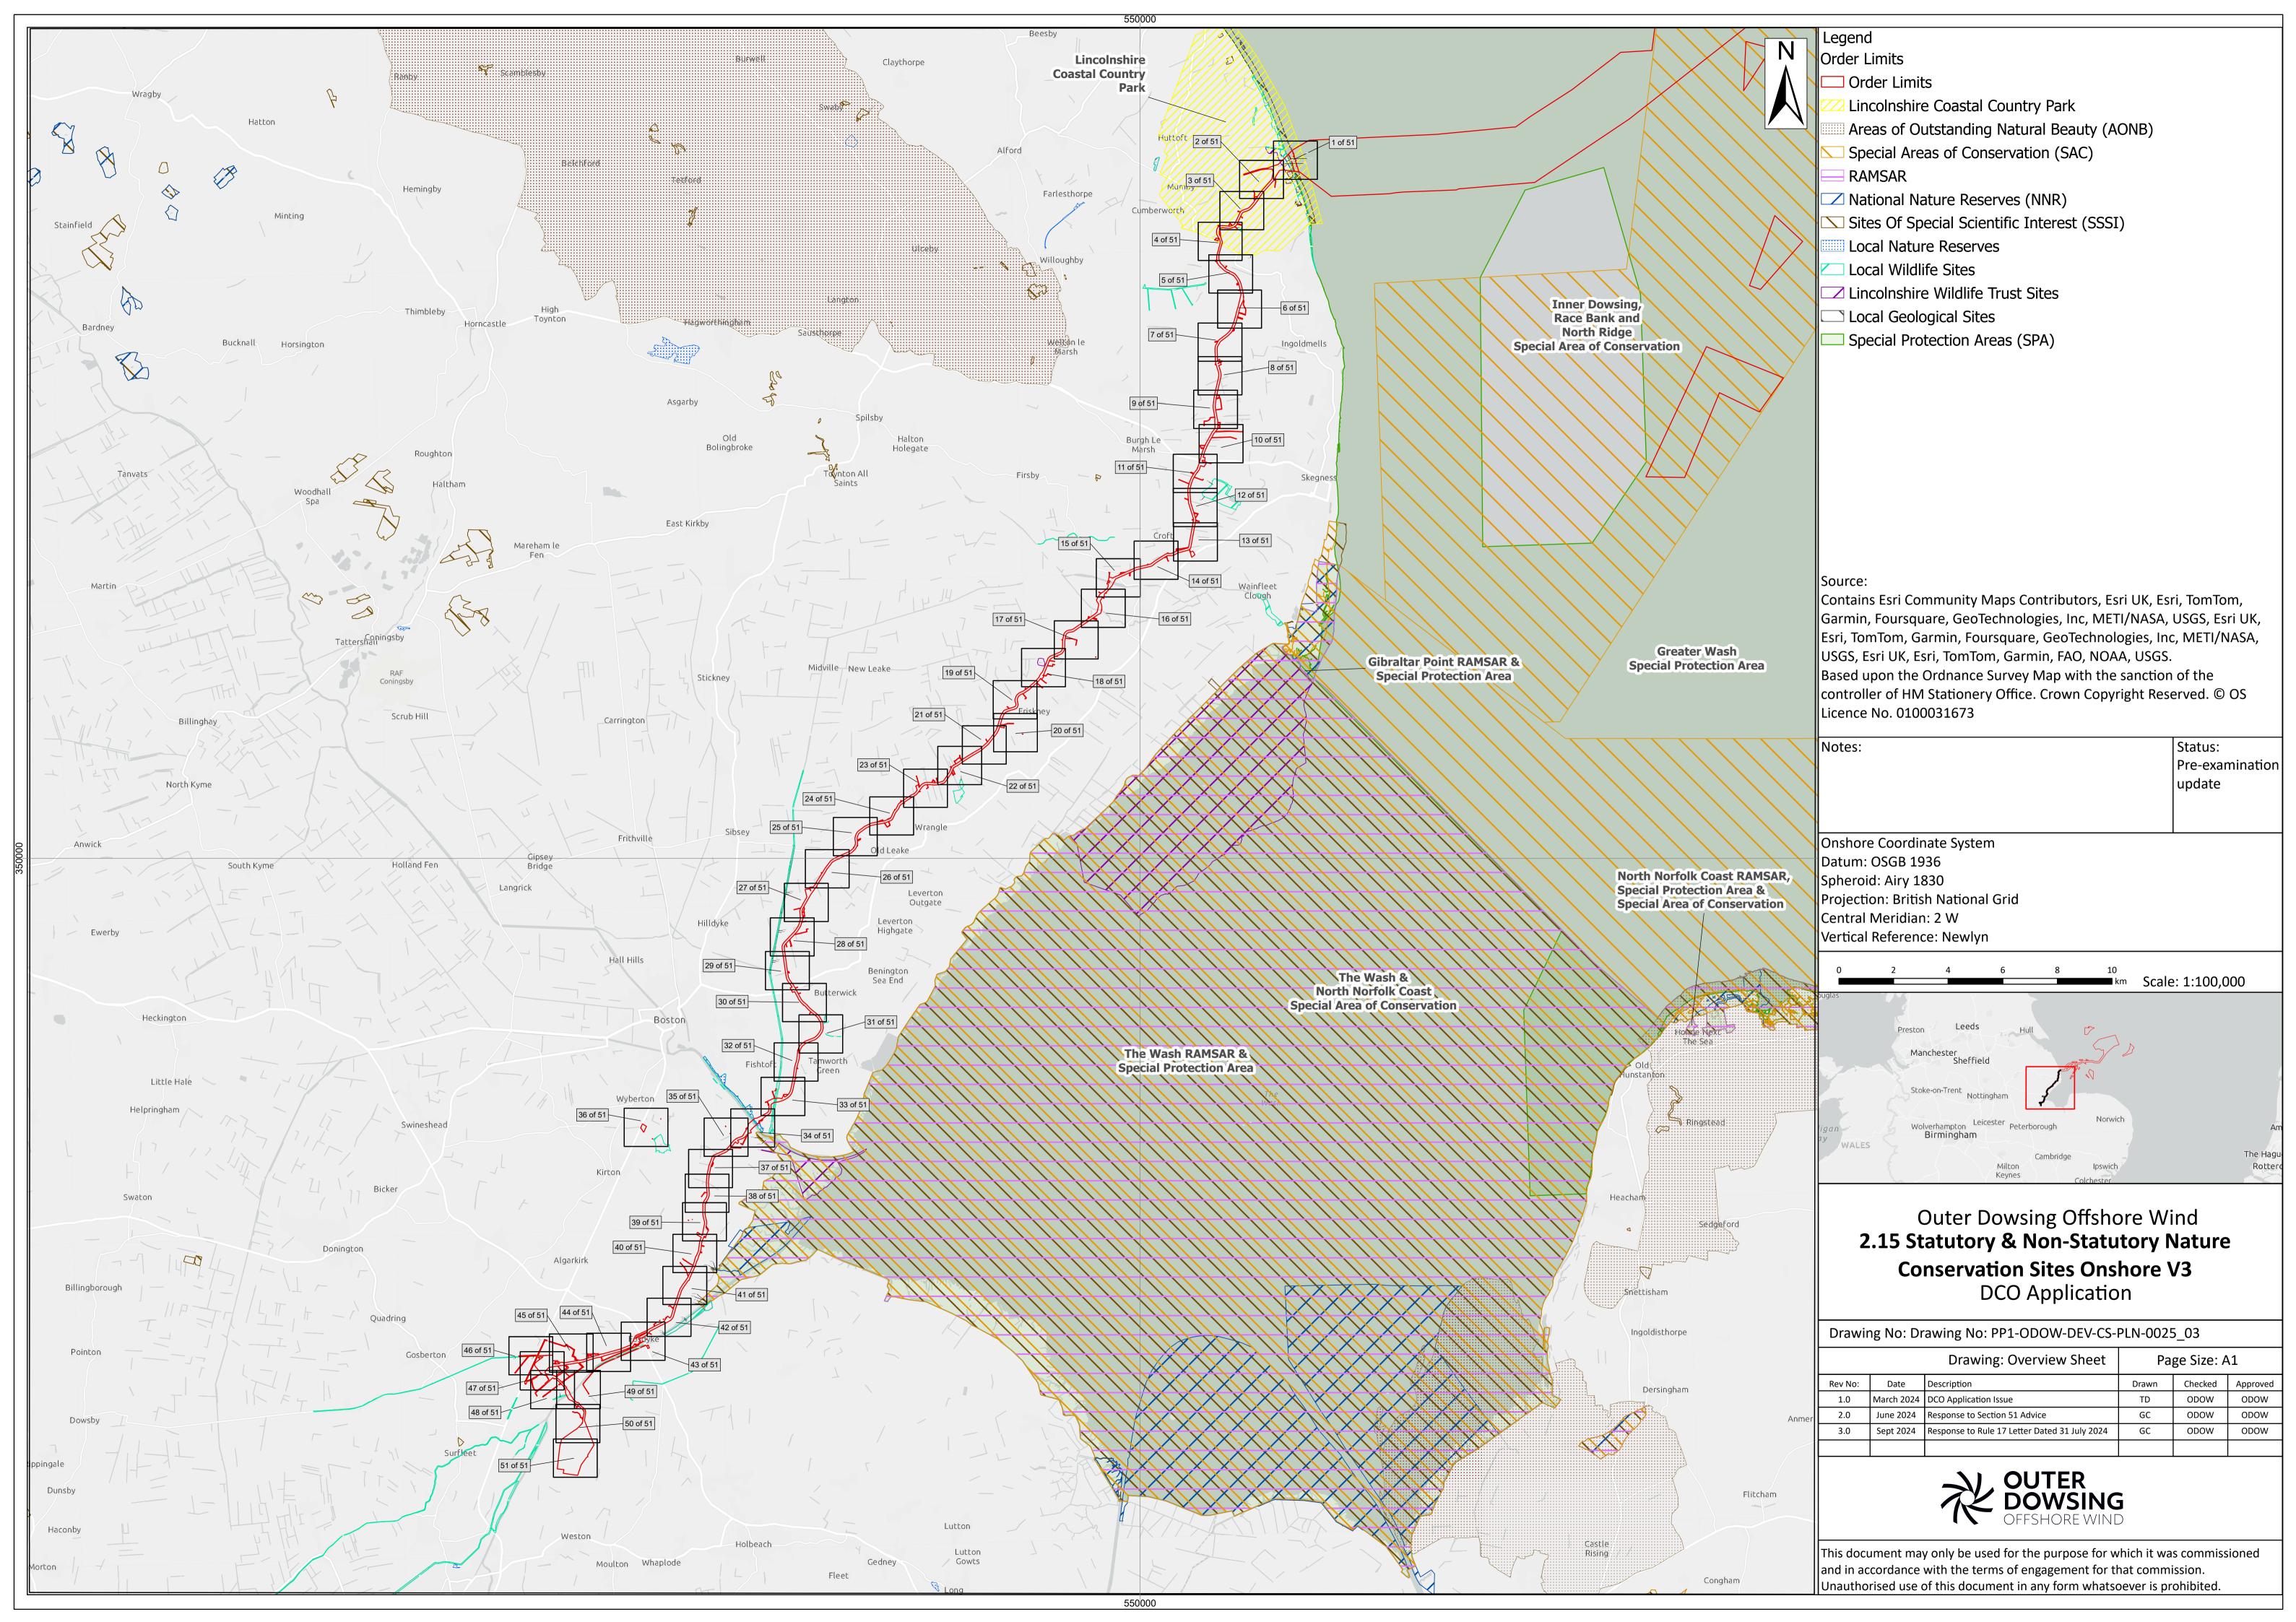

Legend

Order Limits

Crder Limits

Lincolnshire Coastal Country Park

☐ Sites Of Special Scientific Interest (SSSI)

Local Wildlife Sites

Lincolnshire Wildlife Trust Sites

□ Local Geological Sites

Special Protection Areas (SPA)

Contains Esri Community Maps Contributors, Esri UK, Esri, TomTom, Garmin, Foursquare, GeoTechnologies, Inc, METI/NASA, USGS, Esri UK, Esri, TomTom, Garmin, Foursquare, GeoTechnologies, Inc, METI/NASA,

Based upon the Ordnance Survey Map with the sanction of the controller of HM Stationery Office. Crown Copyright Reserved. © OS Licence No. 0100031673

Status: Notes: Pre-examination update

Onshore Coordinate System Datum: OSGB 1936 Spheroid: Airy 1830 Projection: British National Grid Central Meridian: 2 W Vertical Reference: Newlyn

## Outer Dowsing Offshore Wind 2.15 Statutory & Non-Statutory Nature **Conservation Sites Onshore V3** DCO Application

Drawing No: Drawing No: PP1-ODOW-DEV-CS-PLN-0025\_03

| Drawing: 1 of 51 |            |                                               | Page Size: A1 |         |          |  |
|------------------|------------|-----------------------------------------------|---------------|---------|----------|--|
| Rev No:          | Date       | Description                                   | Drawn         | Checked | Approved |  |
| 1.0              | March 2024 | DCO Application Issue                         | TD            | ODOW    | ODOW     |  |
| 2.0              | June 2024  | Response to Section 51 Advice                 | GC            | ODOW    | ODOW     |  |
| 3.0              | Sept 2024  | Response to Rule 17 Letter Dated 31 July 2024 | GC            | ODOW    | ODOW     |  |
|                  |            |                                               |               |         |          |  |