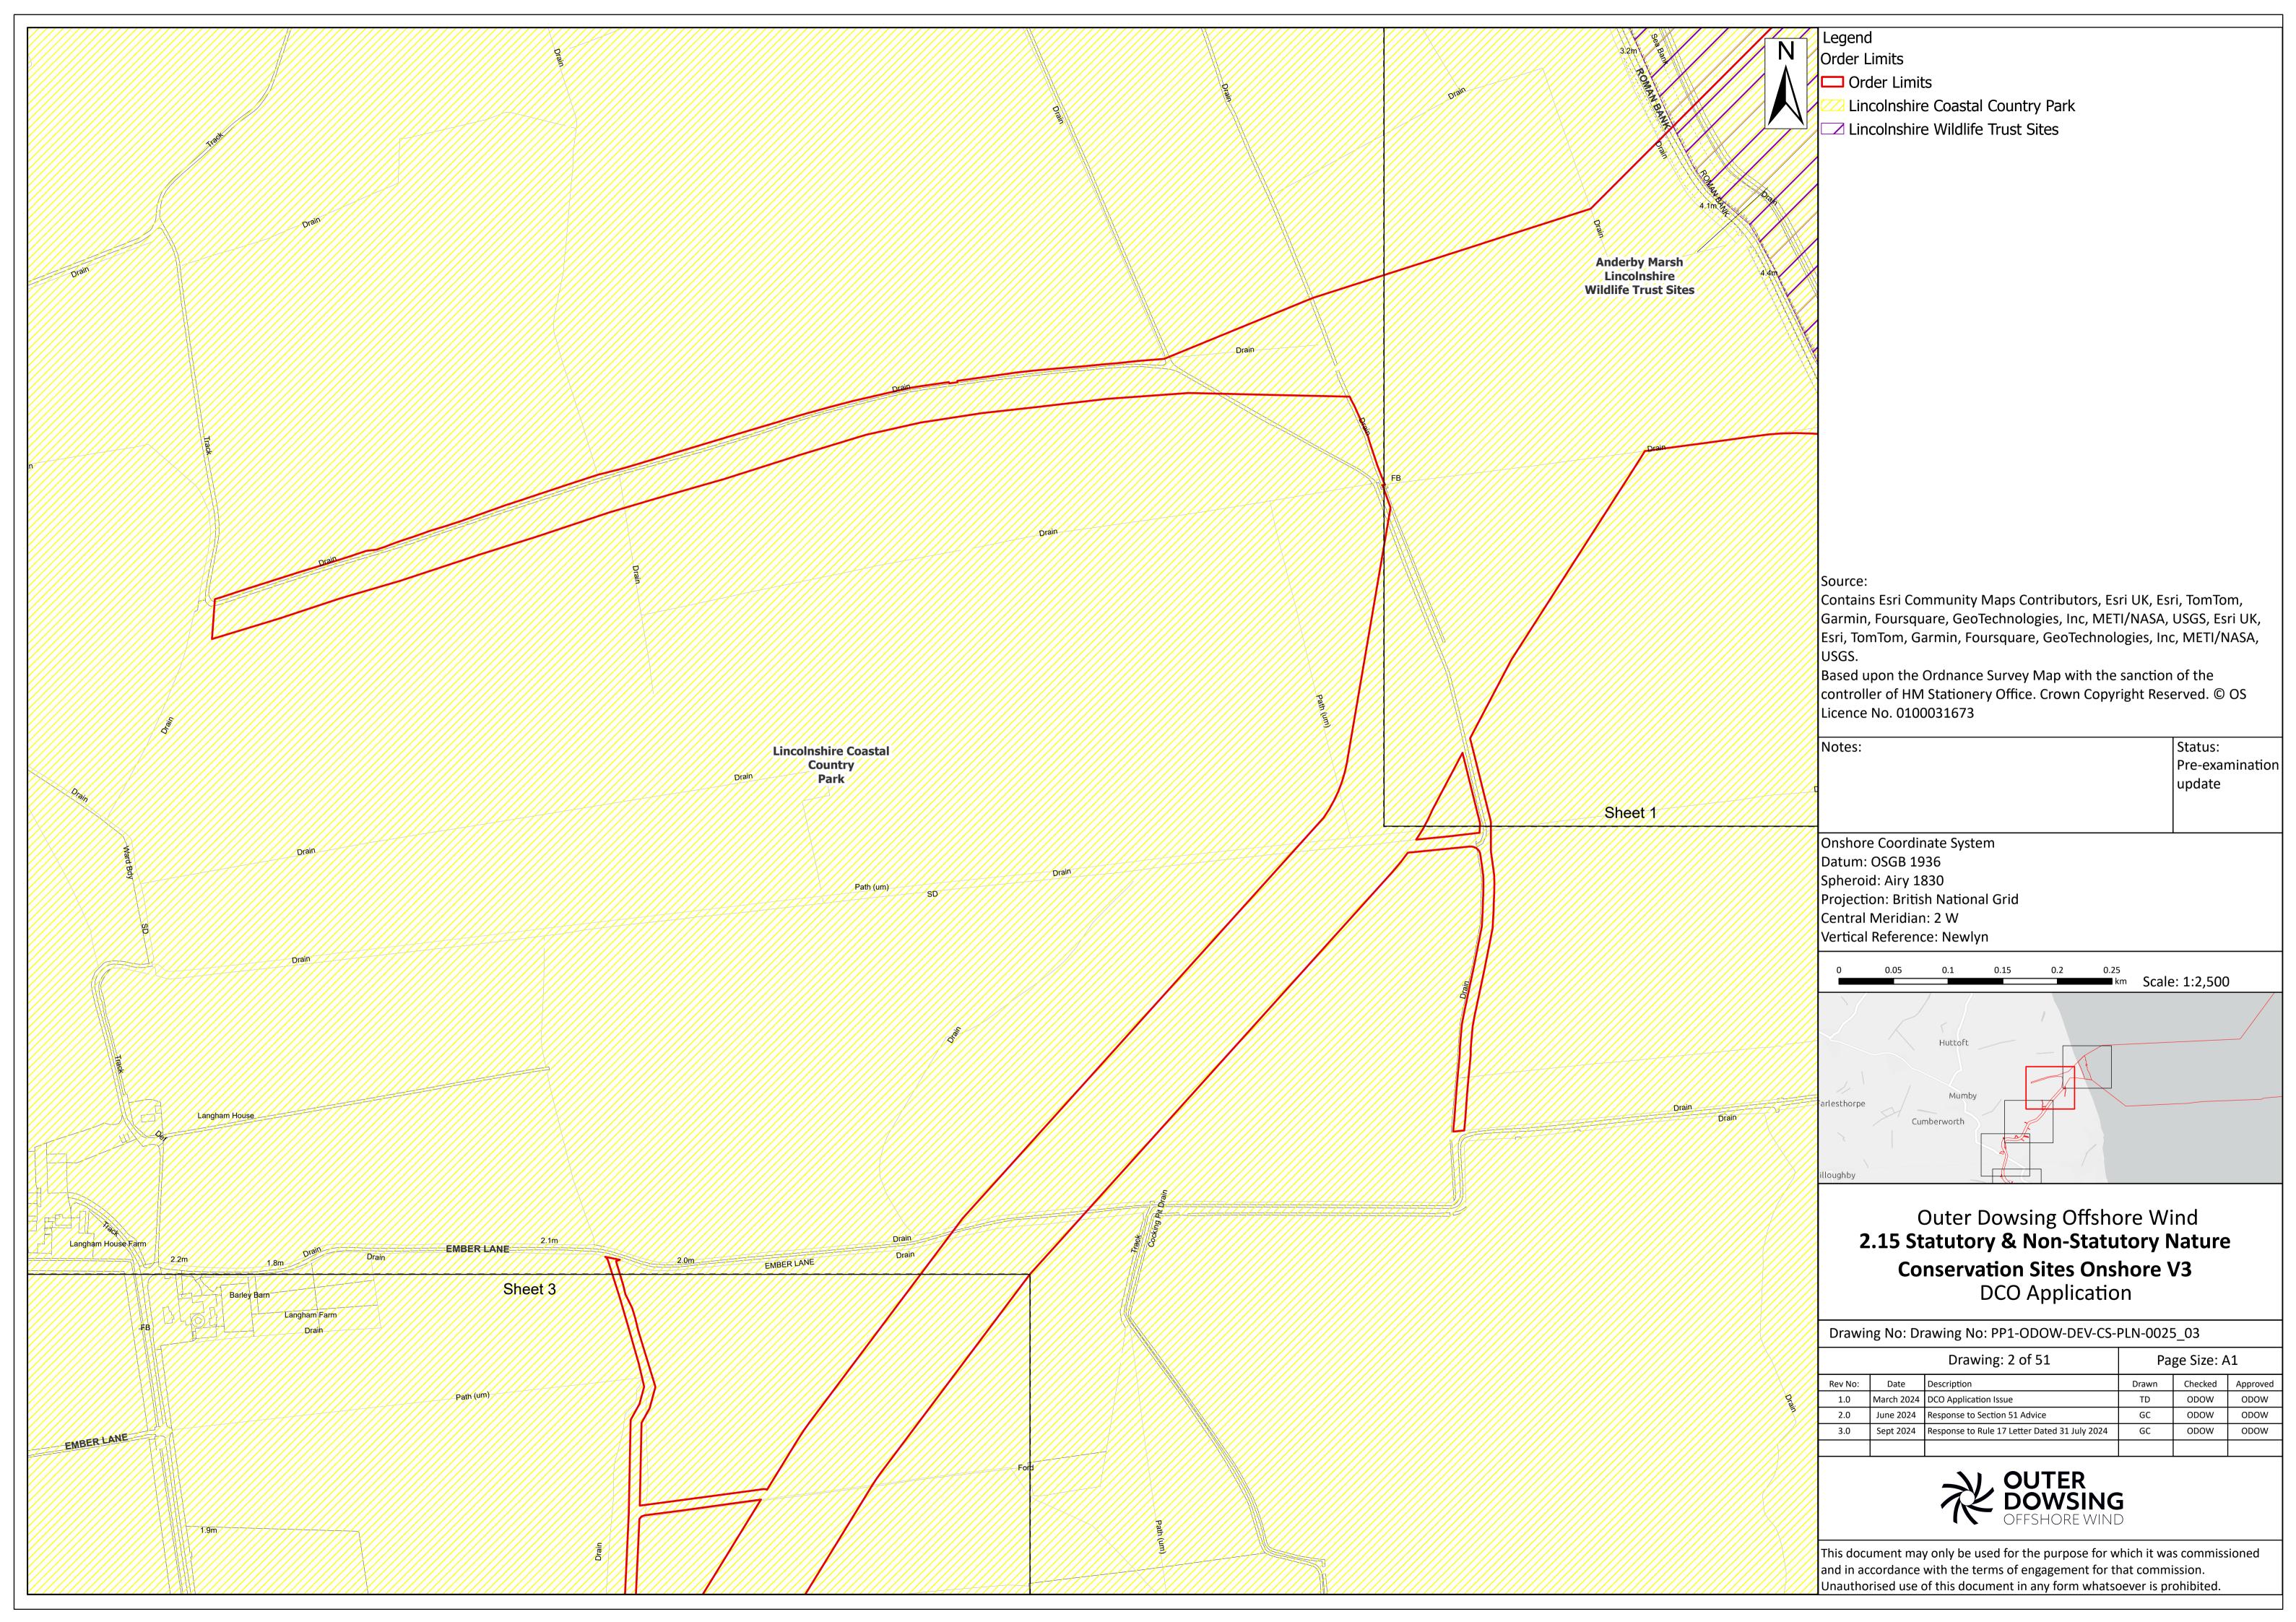

Legend

Order Limits

Crder Limits

Lincolnshire Coastal Country Park

☐ Sites Of Special Scientific Interest (SSSI)

Local Wildlife Sites

Lincolnshire Wildlife Trust Sites

□ Local Geological Sites

## Outer Dowsing Offshore Wind 2.15 Statutory & Non-Statutory Nature **Conservation Sites Onshore V3** DCO Application

Drawing No: Drawing No: PP1-ODOW-DEV-CS-PLN-0025\_03

| Drawing: 1 of 51 |            |                                               | Page Size: A1 |         |          |  |
|------------------|------------|-----------------------------------------------|---------------|---------|----------|--|
| Rev No:          | Date       | Description                                   | Drawn         | Checked | Approved |  |
| 1.0              | March 2024 | DCO Application Issue                         | TD            | ODOW    | ODOW     |  |
| 2.0              | June 2024  | Response to Section 51 Advice                 | GC            | ODOW    | ODOW     |  |
| 3.0              | Sept 2024  | Response to Rule 17 Letter Dated 31 July 2024 | GC            | ODOW    | ODOW     |  |
|                  |            |                                               |               |         |          |  |