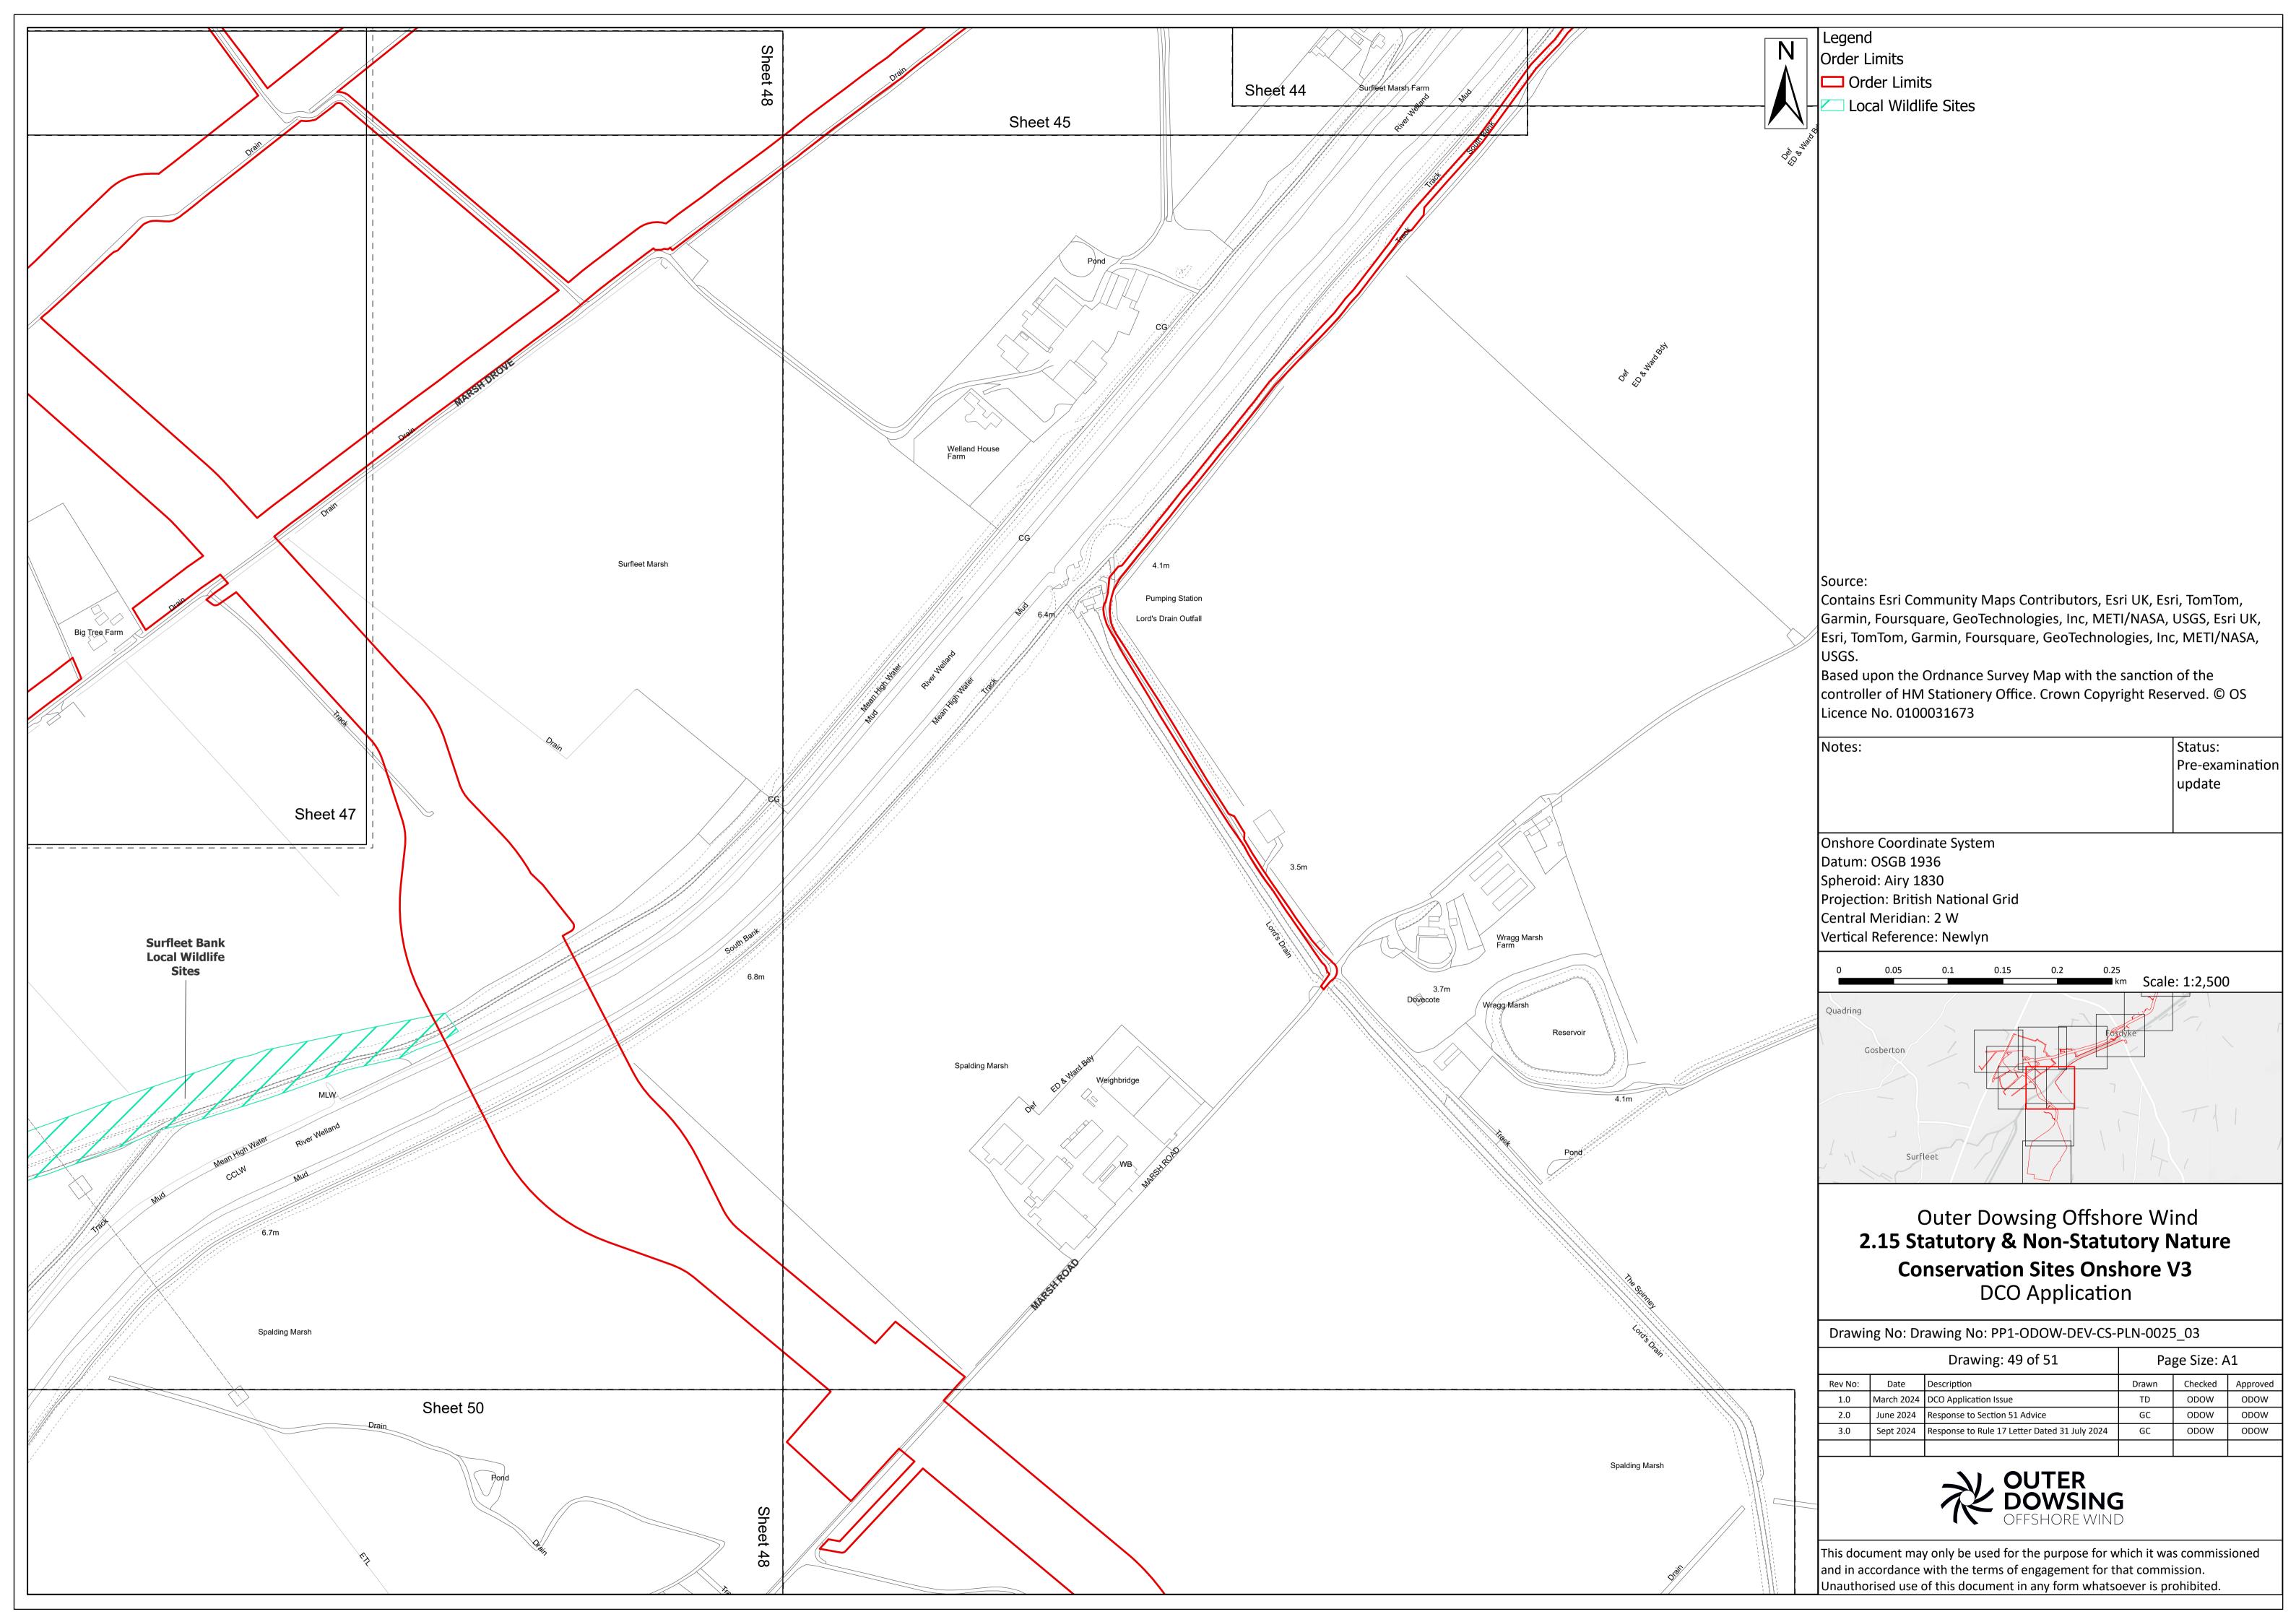

## Outer Dowsing Offshore Wind 2.15 Statutory & Non-Statutory Nature **Conservation Sites Onshore V3** DCO Application

Drawing No: Drawing No: PP1-ODOW-DEV-CS-PLN-0025\_03

| Drawing: 1 of 51 |            |                                               | Page Size: A1 |         |          |  |
|------------------|------------|-----------------------------------------------|---------------|---------|----------|--|
| Rev No:          | Date       | Description                                   | Drawn         | Checked | Approved |  |
| 1.0              | March 2024 | DCO Application Issue                         | TD            | ODOW    | ODOW     |  |
| 2.0              | June 2024  | Response to Section 51 Advice                 | GC            | ODOW    | ODOW     |  |
| 3.0              | Sept 2024  | Response to Rule 17 Letter Dated 31 July 2024 | GC            | ODOW    | ODOW     |  |
|                  |            |                                               |               |         |          |  |