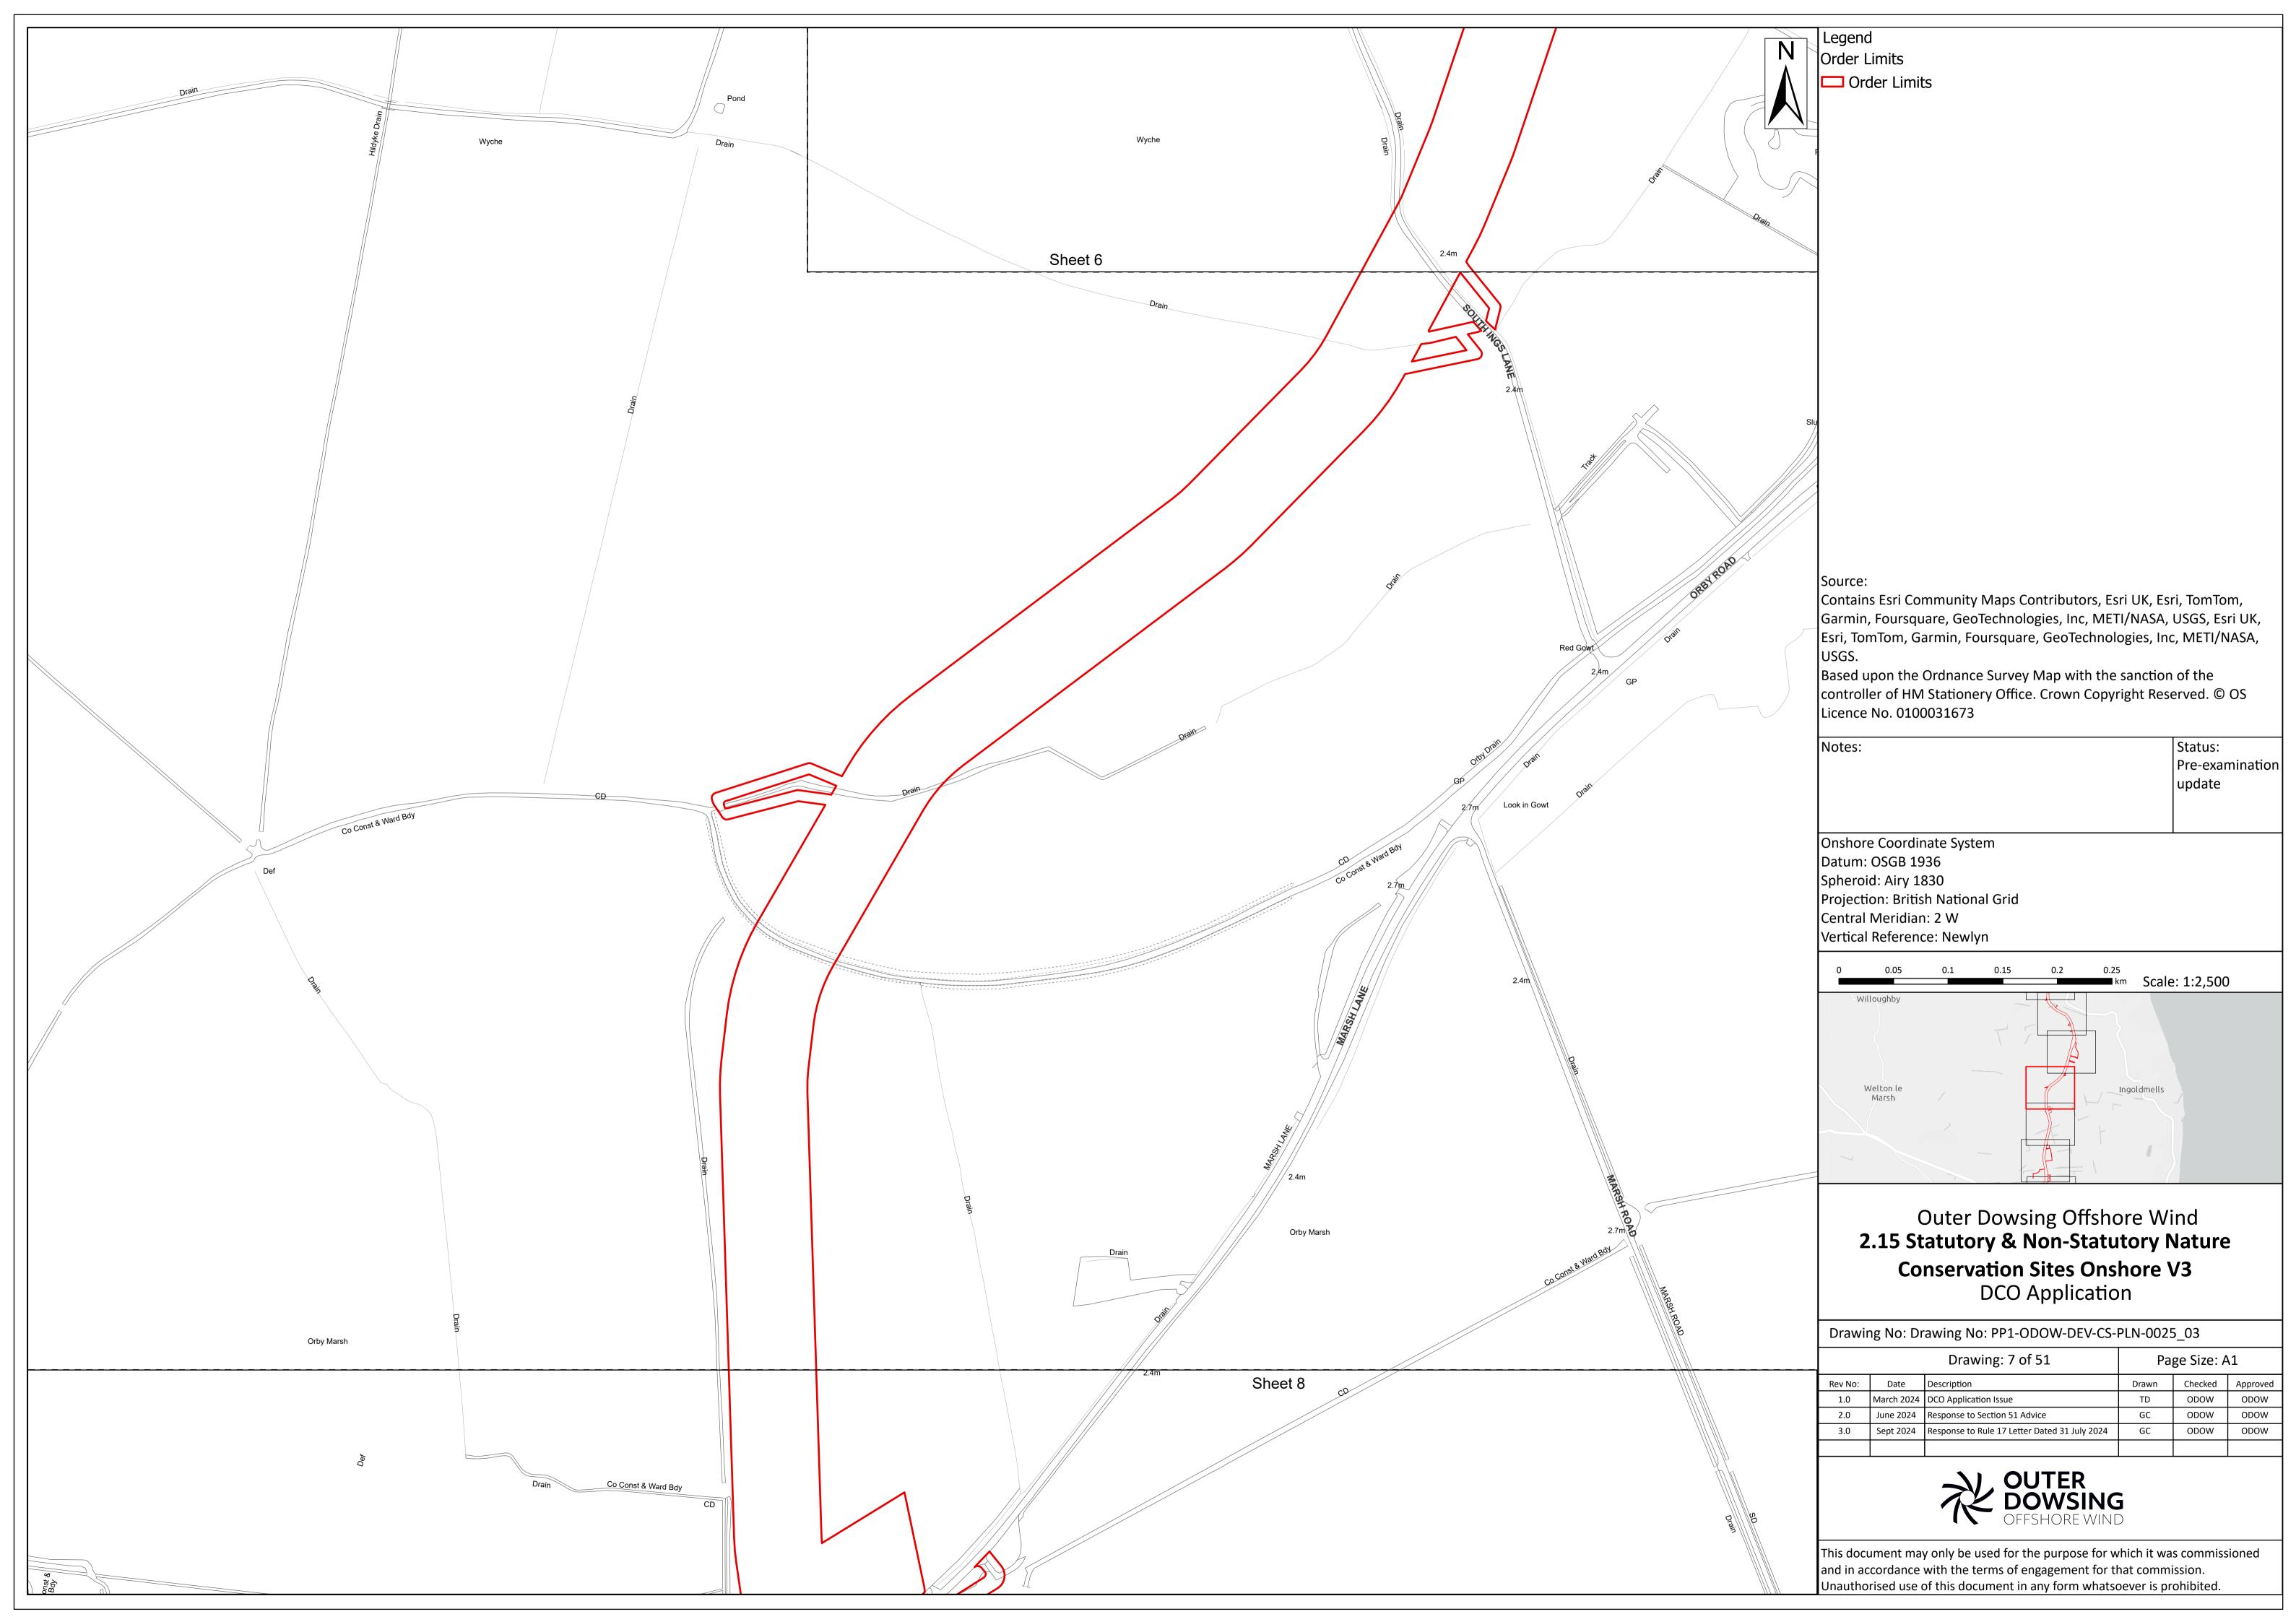

Contains Esri Community Maps Contributors, Esri UK, Esri, TomTom, Garmin, Foursquare, GeoTechnologies, Inc, METI/NASA, USGS, Esri UK, Esri, TomTom, Garmin, Foursquare, GeoTechnologies, Inc, METI/NASA,

Based upon the Ordnance Survey Map with the sanction of the controller of HM Stationery Office. Crown Copyright Reserved. © OS

> Status: Pre-examination update

## Outer Dowsing Offshore Wind 2.15 Statutory & Non-Statutory Nature **Conservation Sites Onshore V3** DCO Application

Drawing No: Drawing No: PP1-ODOW-DEV-CS-PLN-0025\_03

| Drawing: 6 of 51 |            |                                               | Page Size: A1 |         |          |  |
|------------------|------------|-----------------------------------------------|---------------|---------|----------|--|
| Rev No:          | Date       | Description                                   | Drawn         | Checked | Approved |  |
| 1.0              | March 2024 | DCO Application Issue                         | TD            | ODOW    | ODOW     |  |
| 2.0              | June 2024  | Response to Section 51 Advice                 | GC            | ODOW    | ODOW     |  |
| 3.0              | Sept 2024  | Response to Rule 17 Letter Dated 31 July 2024 | GC            | ODOW    | ODOW     |  |
|                  |            |                                               |               |         |          |  |