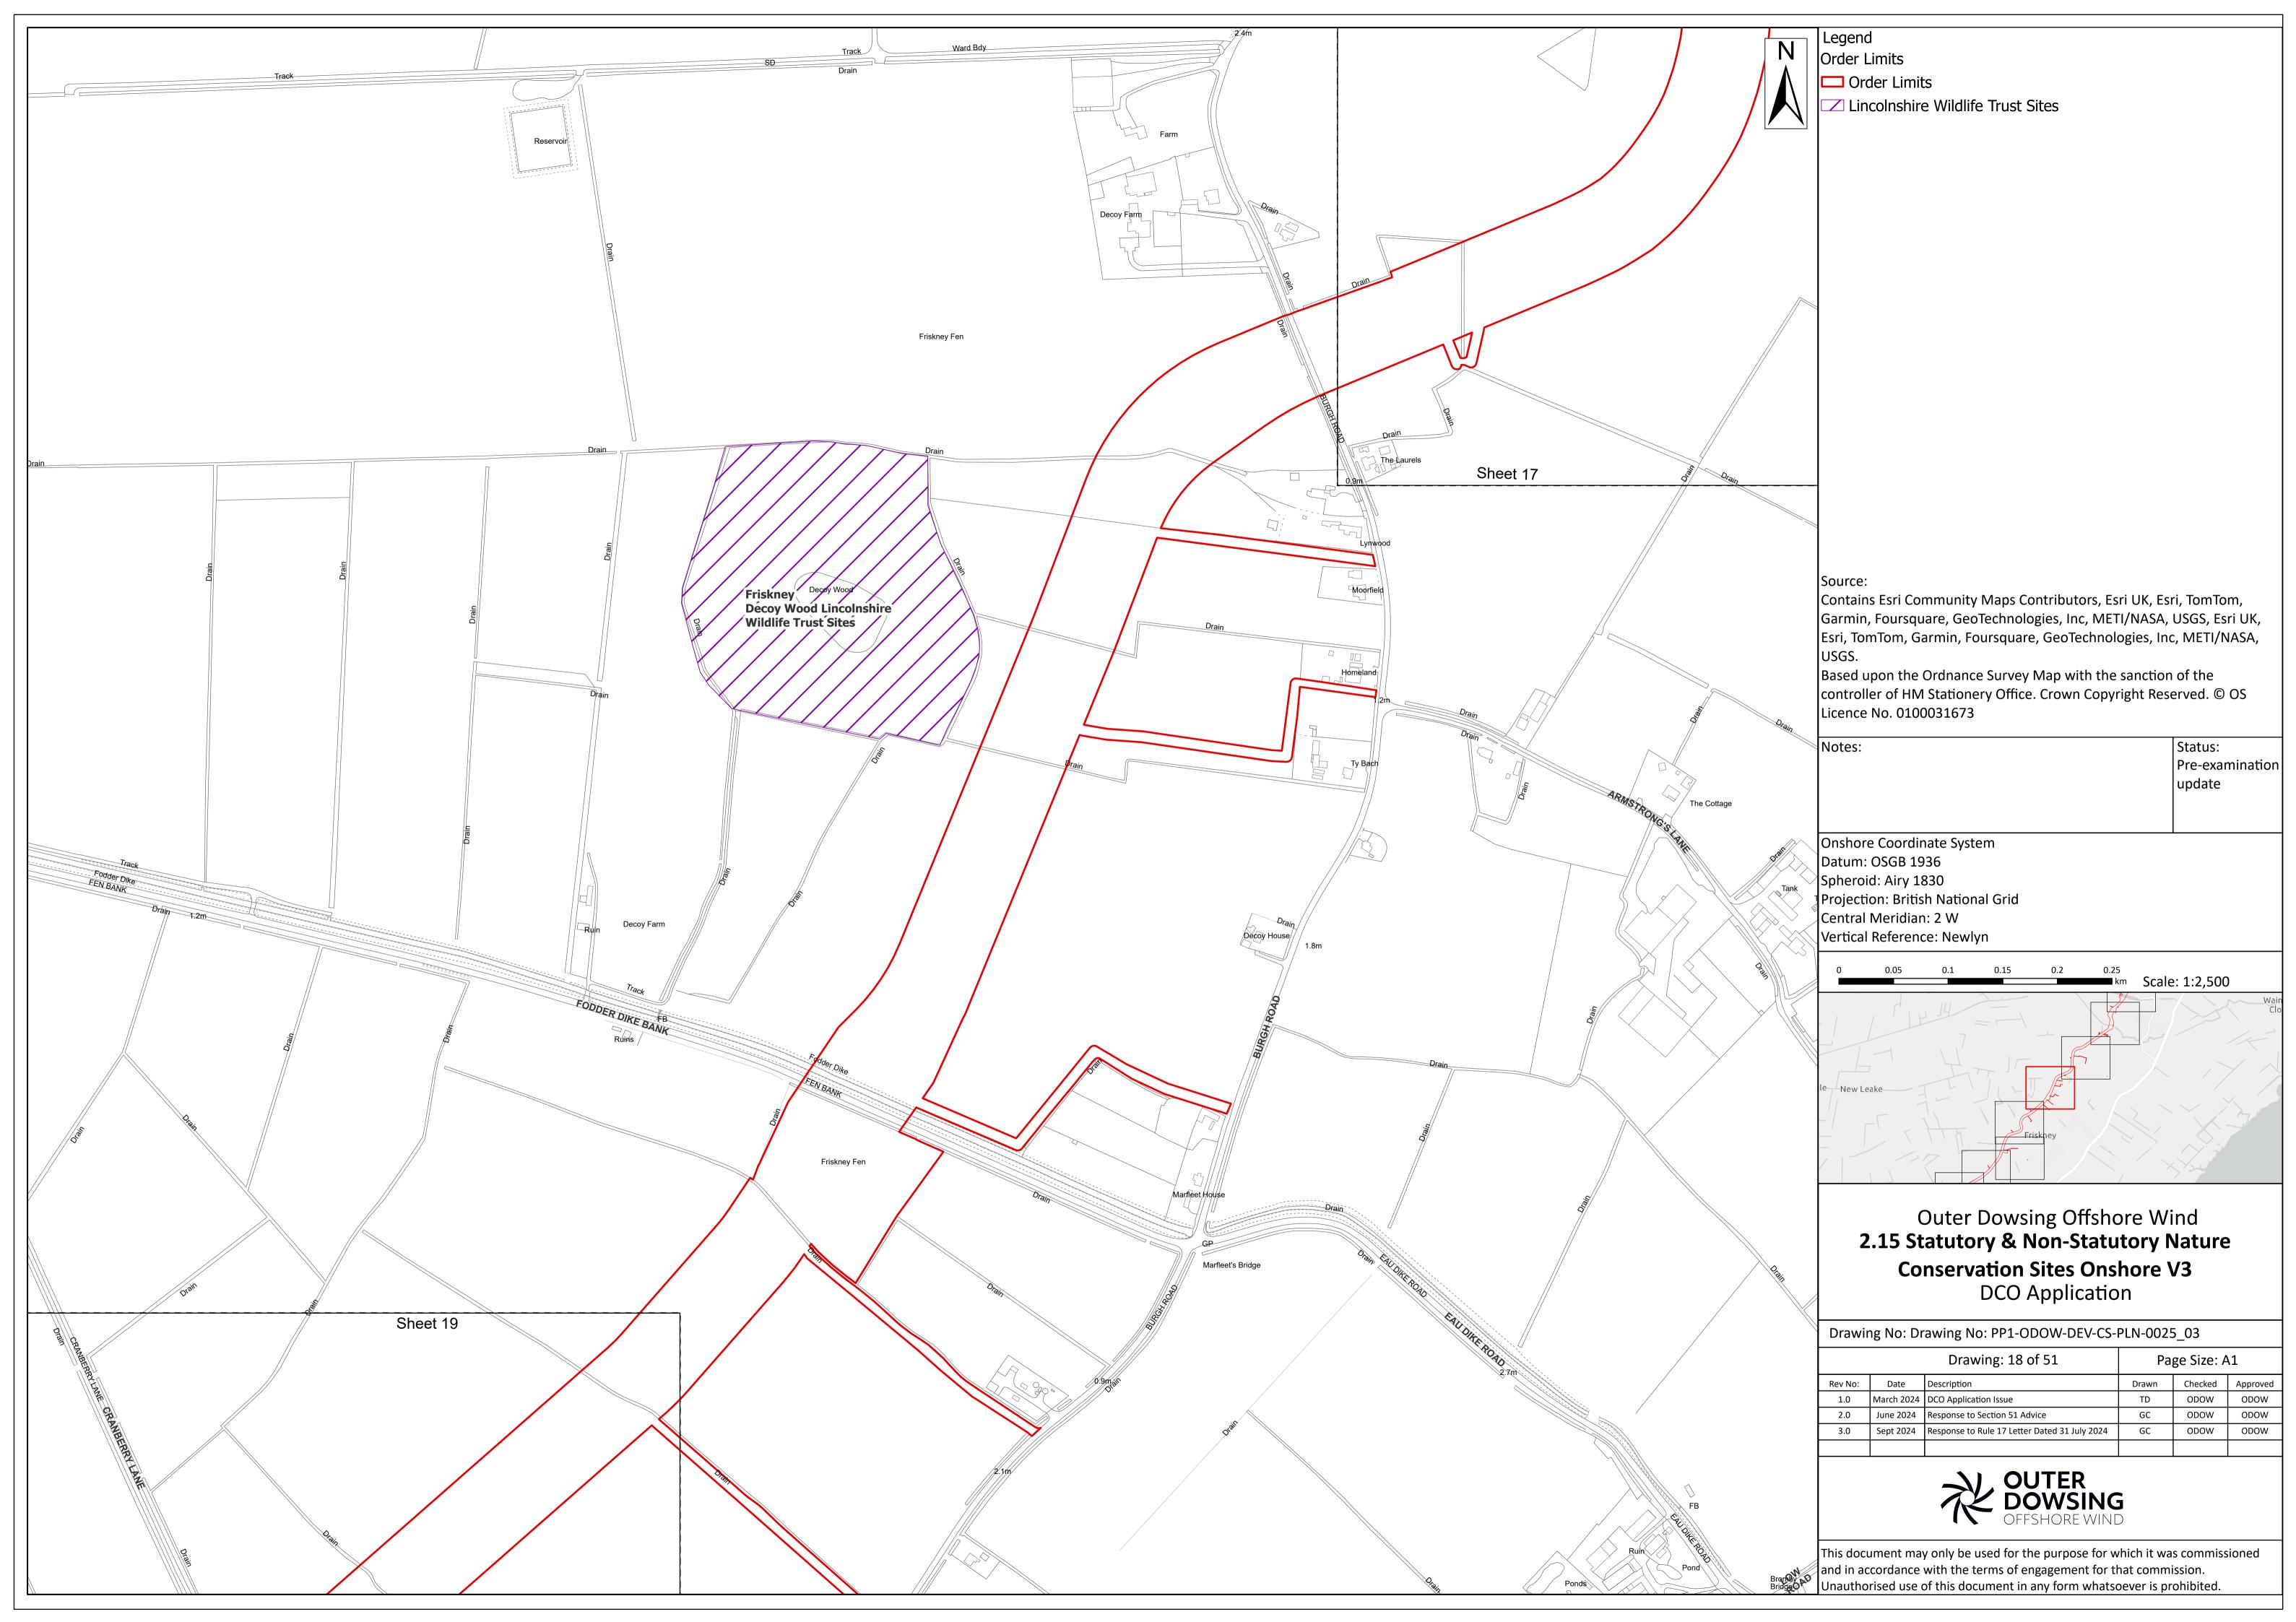

## Outer Dowsing Offshore Wind 2.15 Statutory & Non-Statutory Nature **Conservation Sites Onshore V3** DCO Application

Drawing No: Drawing No: PP1-ODOW-DEV-CS-PLN-0025\_03

| Drawing: 6 of 51 |            |                                               | Page Size: A1 |         |          |  |
|------------------|------------|-----------------------------------------------|---------------|---------|----------|--|
| Rev No:          | Date       | Description                                   | Drawn         | Checked | Approved |  |
| 1.0              | March 2024 | DCO Application Issue                         | TD            | ODOW    | ODOW     |  |
| 2.0              | June 2024  | Response to Section 51 Advice                 | GC            | ODOW    | ODOW     |  |
| 3.0              | Sept 2024  | Response to Rule 17 Letter Dated 31 July 2024 | GC            | ODOW    | ODOW     |  |
|                  |            |                                               |               |         |          |  |