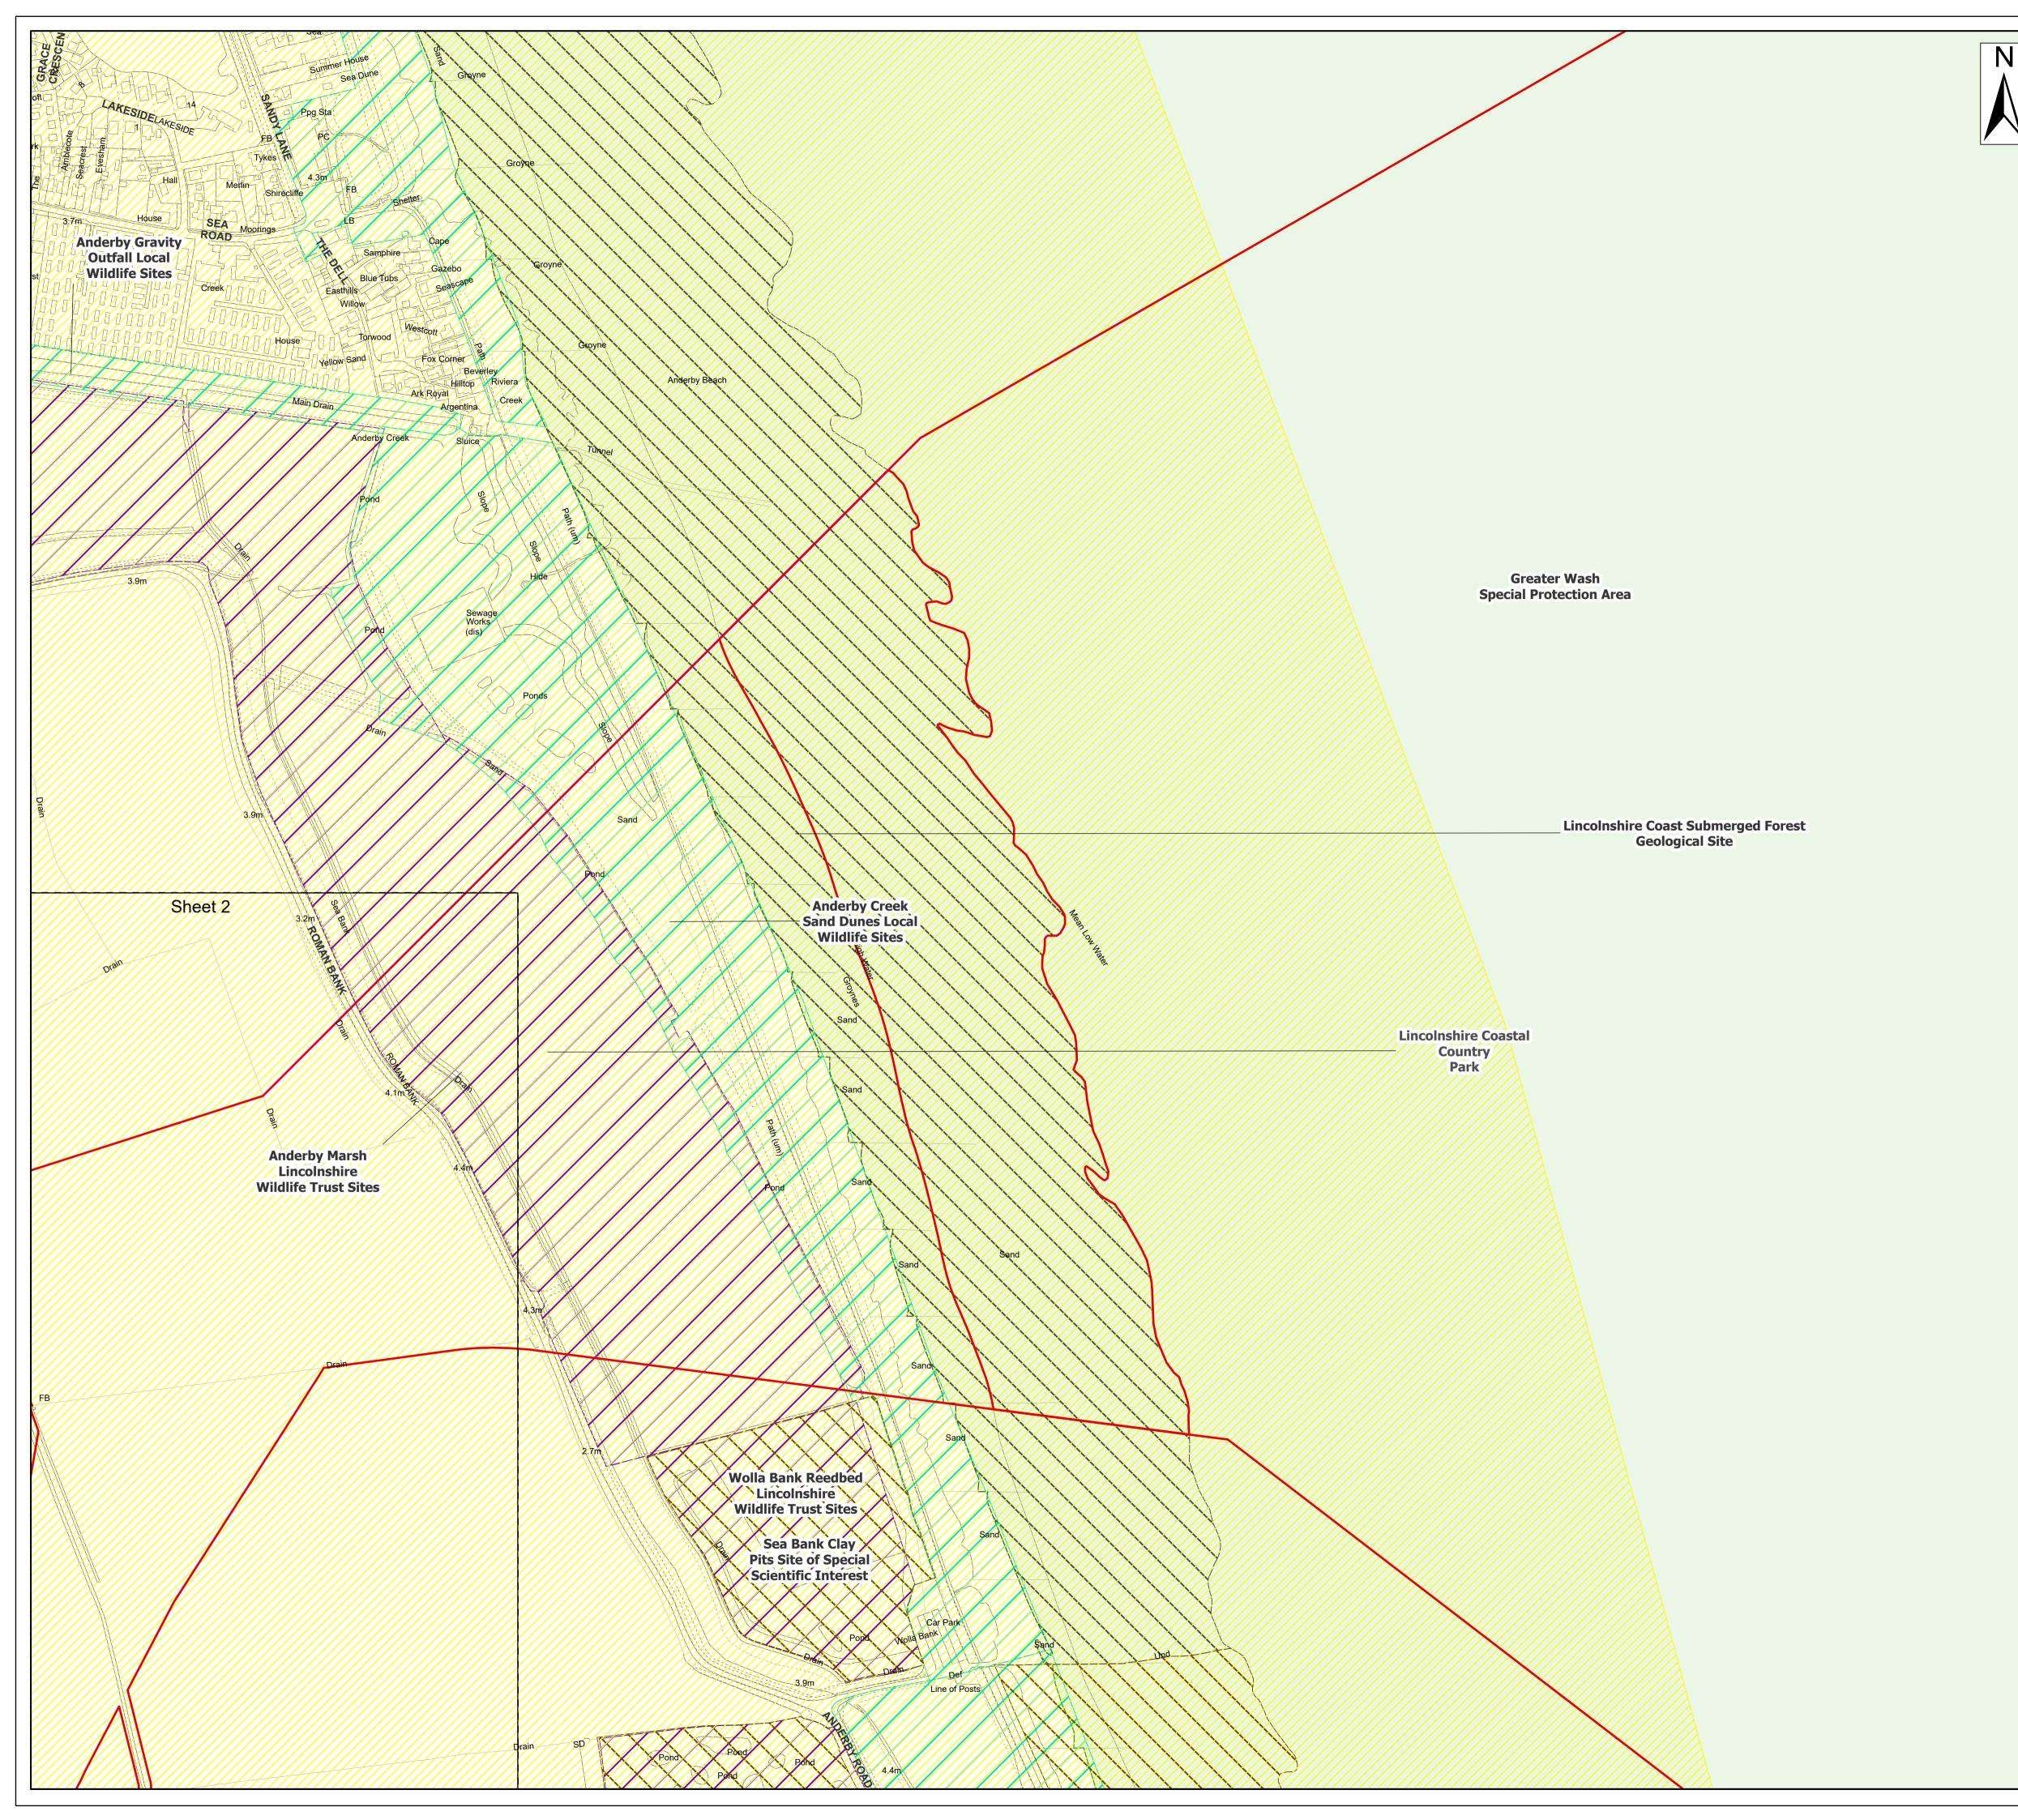

Contains Esri Community Maps Contributors, Esri UK, Esri, TomTom, Garmin, Foursquare, GeoTechnologies, Inc, METI/NASA, USGS, Esri UK, Esri, TomTom, Garmin, Foursquare, GeoTechnologies, Inc, METI/NASA,

Based upon the Ordnance Survey Map with the sanction of the controller of HM Stationery Office. Crown Copyright Reserved. © OS

> Status: Pre-examination update

## Outer Dowsing Offshore Wind 2.15 Statutory & Non-Statutory Nature **Conservation Sites Onshore V3** DCO Application

Drawing No: Drawing No: PP1-ODOW-DEV-CS-PLN-0025\_03

| Drawing: 6 of 51 |            |                                               | Page Size: A1 |         |          |  |
|------------------|------------|-----------------------------------------------|---------------|---------|----------|--|
| Rev No:          | Date       | Description                                   | Drawn         | Checked | Approved |  |
| 1.0              | March 2024 | DCO Application Issue                         | TD            | ODOW    | ODOW     |  |
| 2.0              | June 2024  | Response to Section 51 Advice                 | GC            | ODOW    | ODOW     |  |
| 3.0              | Sept 2024  | Response to Rule 17 Letter Dated 31 July 2024 | GC            | ODOW    | ODOW     |  |
|                  |            |                                               |               |         |          |  |