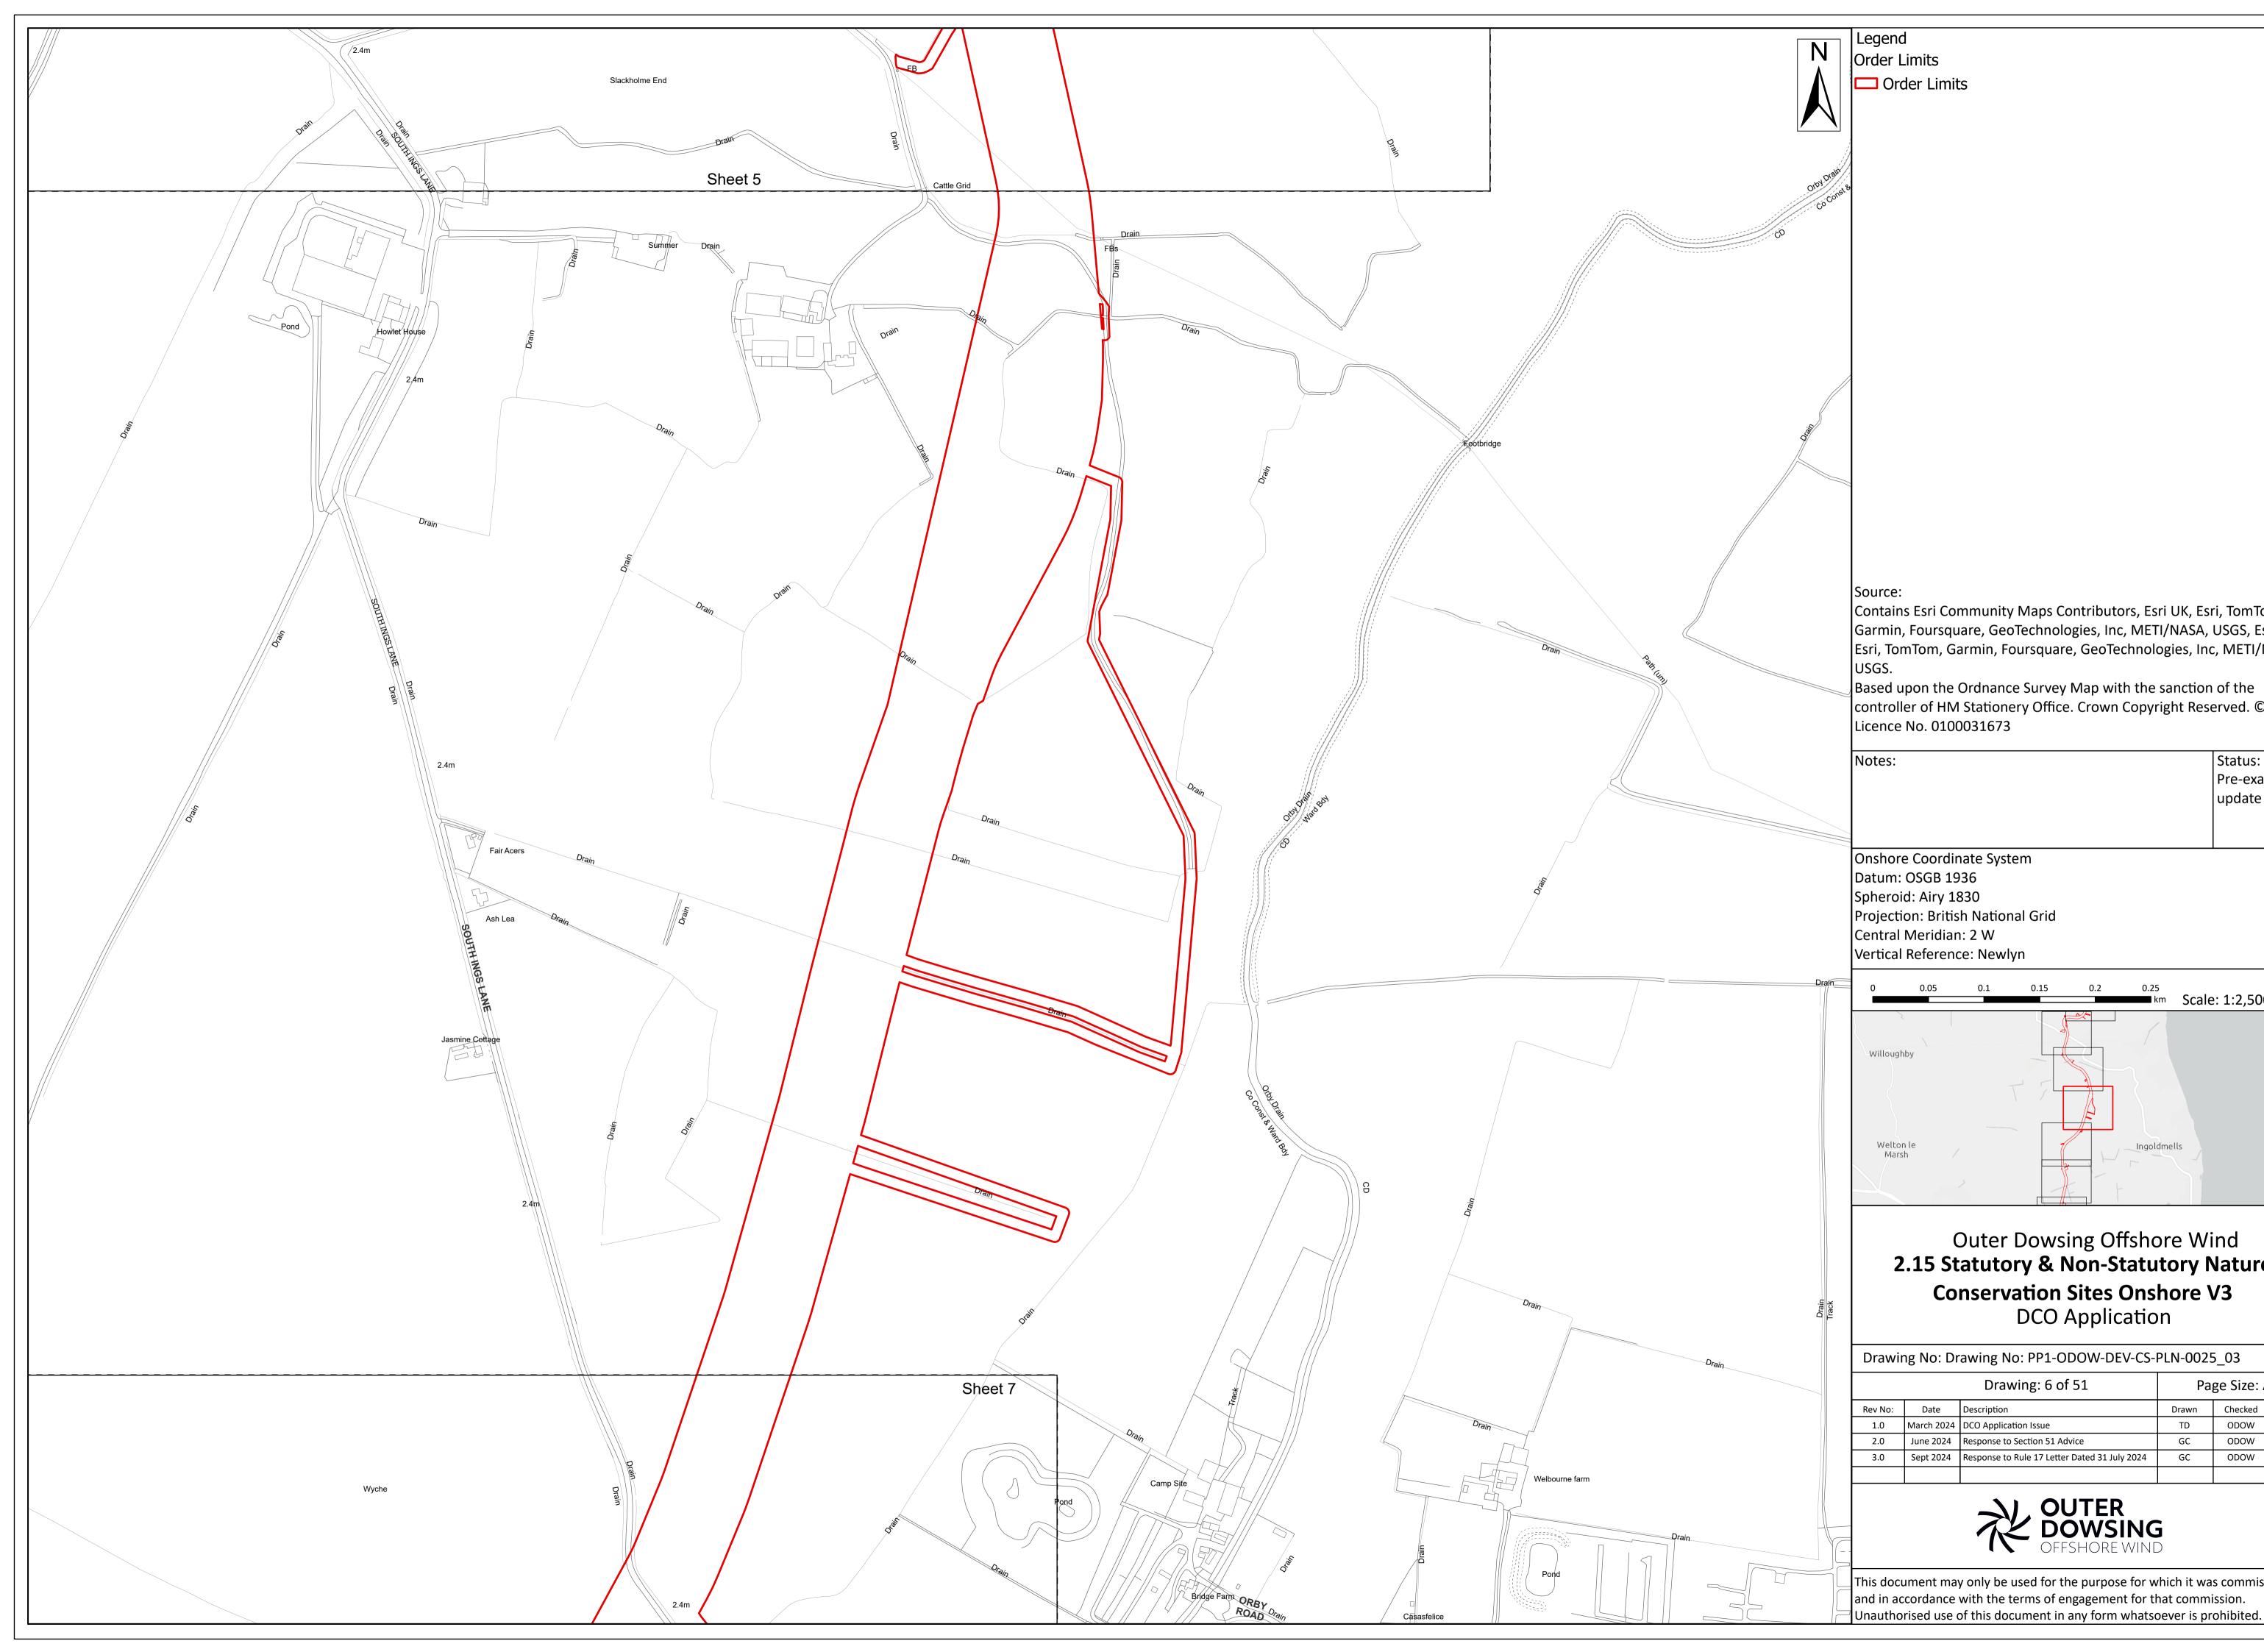

Legend

Order Limits

Crder Limits

Lincolnshire Coastal Country Park

☐ Sites Of Special Scientific Interest (SSSI)

Local Wildlife Sites

Lincolnshire Wildlife Trust Sites

□ Local Geological Sites

Special Protection Areas (SPA)

Contains Esri Community Maps Contributors, Esri UK, Esri, TomTom, Garmin, Foursquare, GeoTechnologies, Inc, METI/NASA, USGS, Esri UK, Esri, TomTom, Garmin, Foursquare, GeoTechnologies, Inc, METI/NASA,

Based upon the Ordnance Survey Map with the sanction of the controller of HM Stationery Office. Crown Copyright Reserved. © OS Licence No. 0100031673

Status: Notes: Pre-examination update

Onshore Coordinate System Datum: OSGB 1936 Spheroid: Airy 1830 Projection: British National Grid Central Meridian: 2 W Vertical Reference: Newlyn

## Outer Dowsing Offshore Wind 2.15 Statutory & Non-Statutory Nature **Conservation Sites Onshore V3** DCO Application

Drawing No: Drawing No: PP1-ODOW-DEV-CS-PLN-0025\_03

| Drawing: 1 of 51 |            |                                               | Page Size: A1 |         |          |  |
|------------------|------------|-----------------------------------------------|---------------|---------|----------|--|
| Rev No:          | Date       | Description                                   | Drawn         | Checked | Approved |  |
| 1.0              | March 2024 | DCO Application Issue                         | TD            | ODOW    | ODOW     |  |
| 2.0              | June 2024  | Response to Section 51 Advice                 | GC            | ODOW    | ODOW     |  |
| 3.0              | Sept 2024  | Response to Rule 17 Letter Dated 31 July 2024 | GC            | ODOW    | ODOW     |  |
|                  |            |                                               |               |         |          |  |