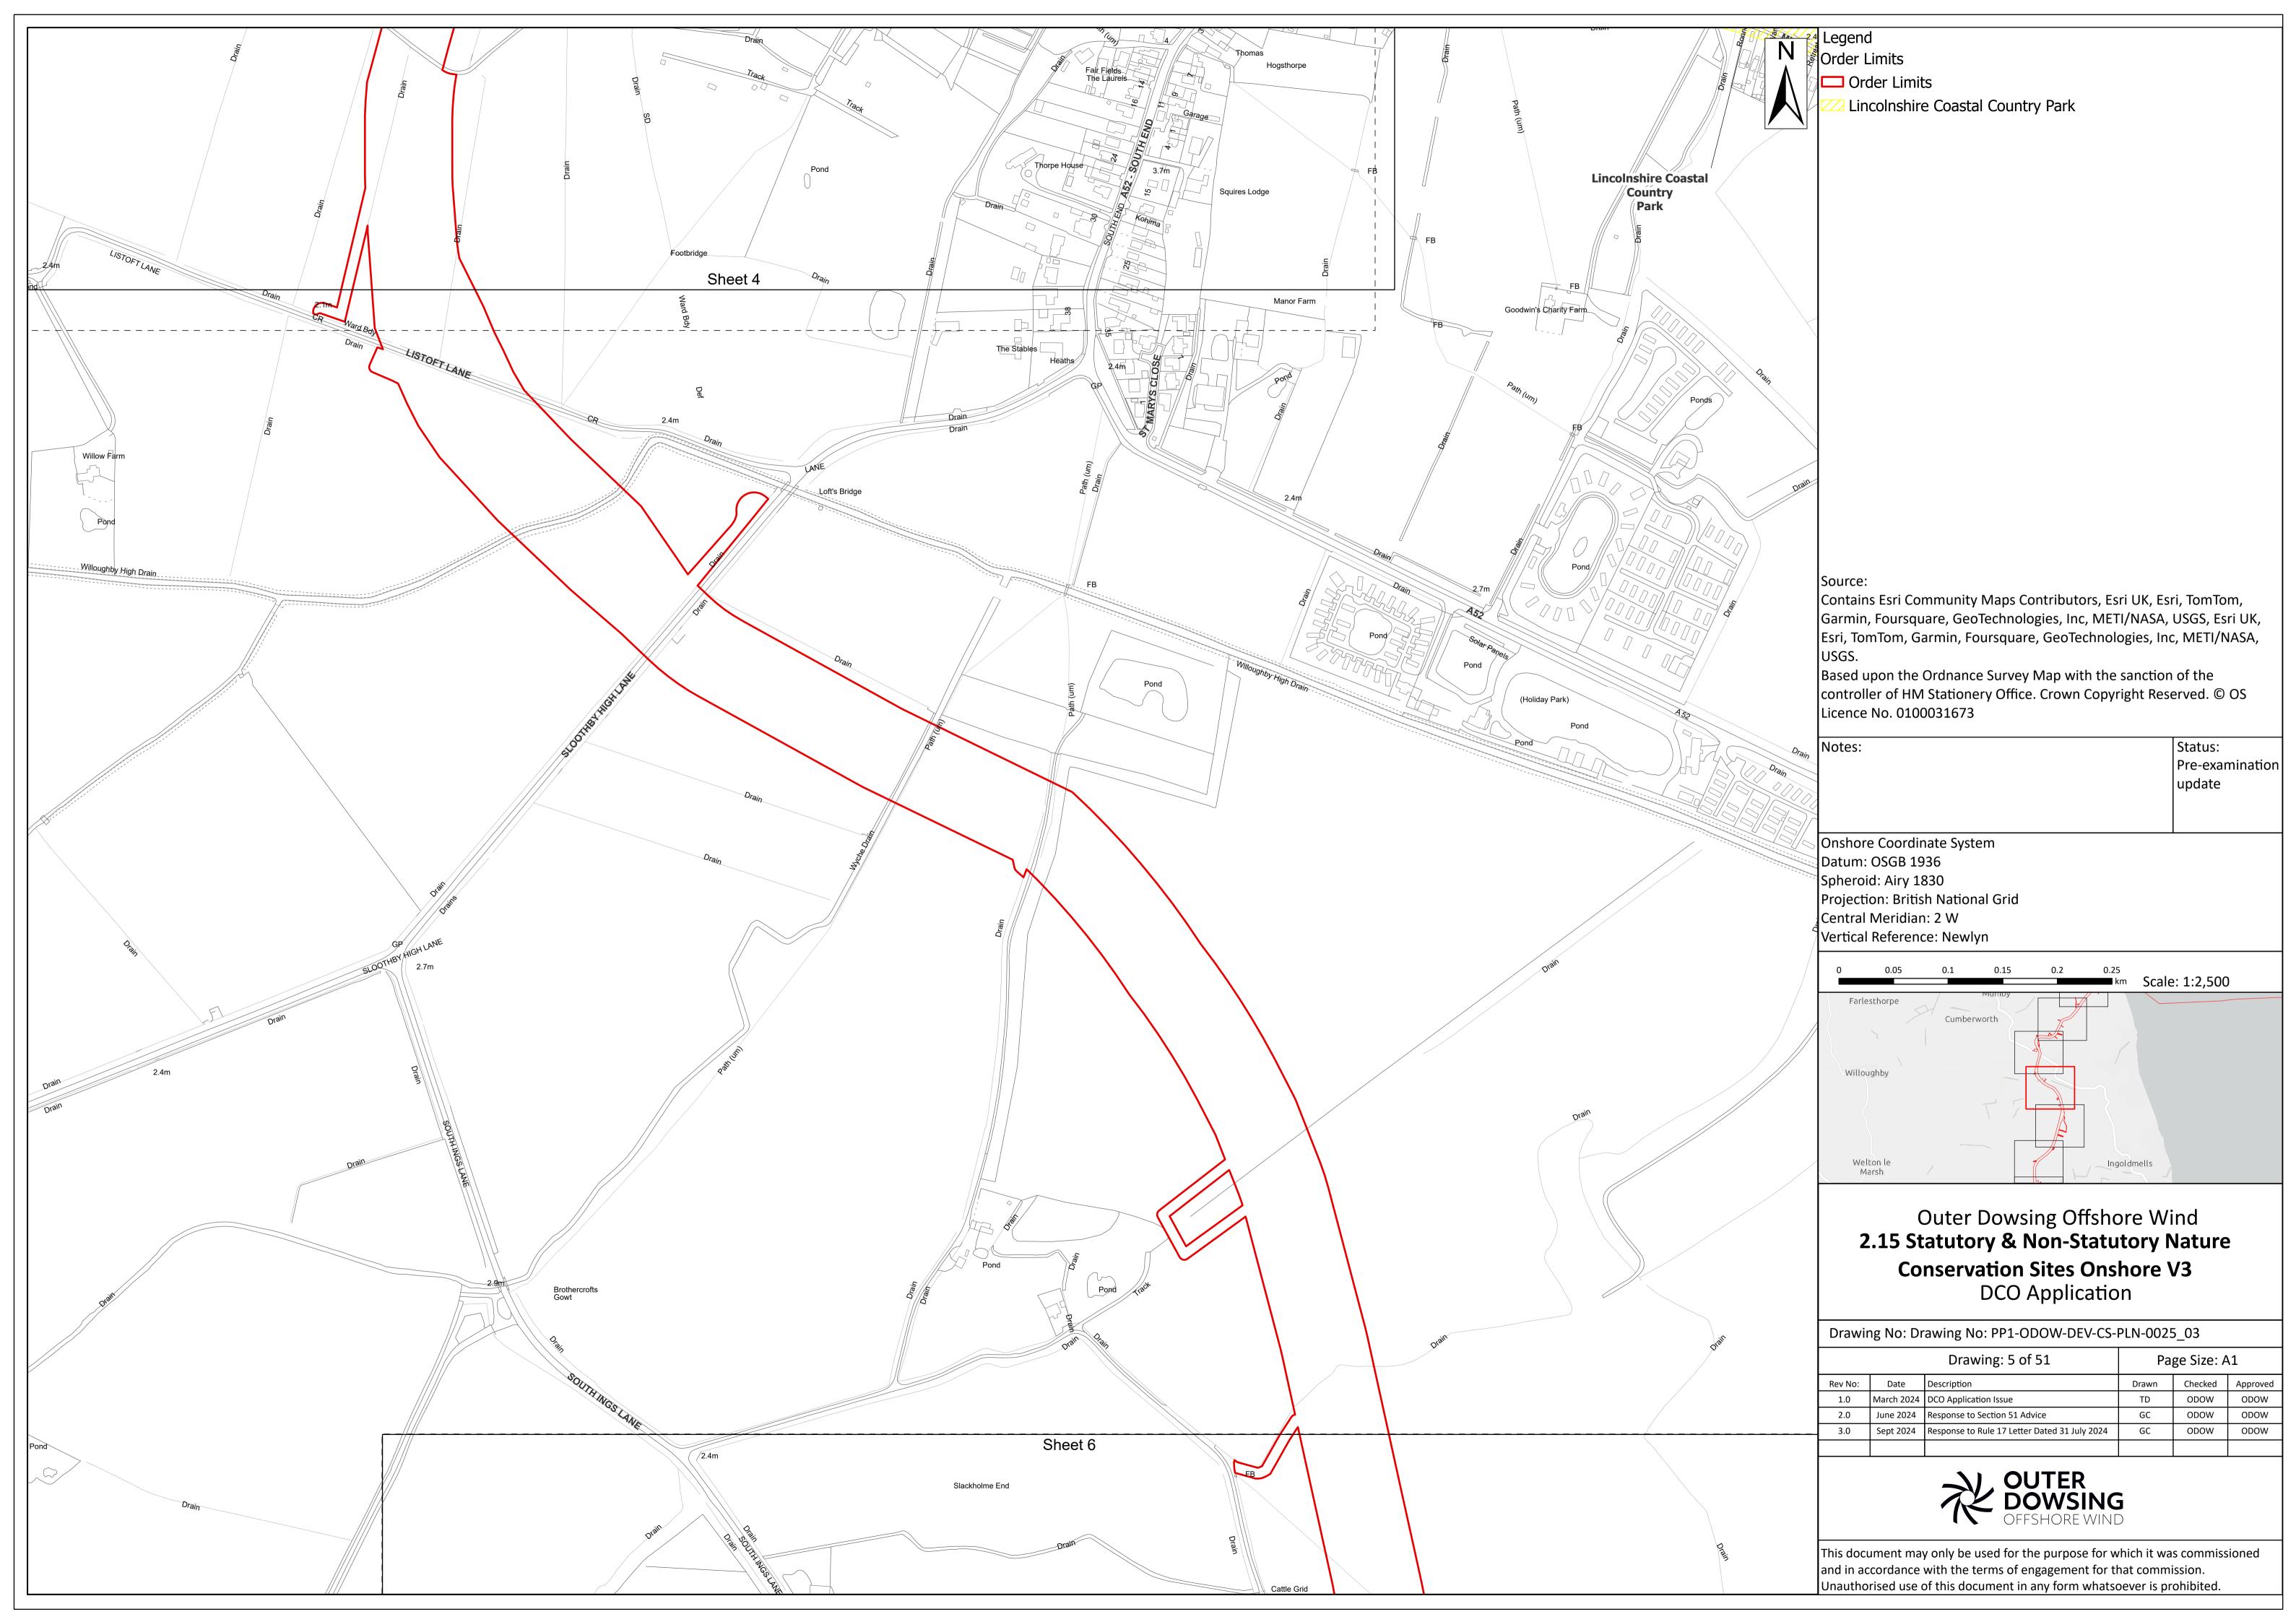

Legend

Order Limits

Crder Limits

Lincolnshire Coastal Country Park

☐ Sites Of Special Scientific Interest (SSSI)

Local Wildlife Sites

Lincolnshire Wildlife Trust Sites

□ Local Geological Sites

## Outer Dowsing Offshore Wind 2.15 Statutory & Non-Statutory Nature **Conservation Sites Onshore V3** DCO Application

Drawing No: Drawing No: PP1-ODOW-DEV-CS-PLN-0025\_03

| Drawing: 6 of 51 |            |                                               | Page Size: A1 |         |          |  |
|------------------|------------|-----------------------------------------------|---------------|---------|----------|--|
| Rev No:          | Date       | Description                                   | Drawn         | Checked | Approved |  |
| 1.0              | March 2024 | DCO Application Issue                         | TD            | ODOW    | ODOW     |  |
| 2.0              | June 2024  | Response to Section 51 Advice                 | GC            | ODOW    | ODOW     |  |
| 3.0              | Sept 2024  | Response to Rule 17 Letter Dated 31 July 2024 | GC            | ODOW    | ODOW     |  |
|                  |            |                                               |               |         |          |  |