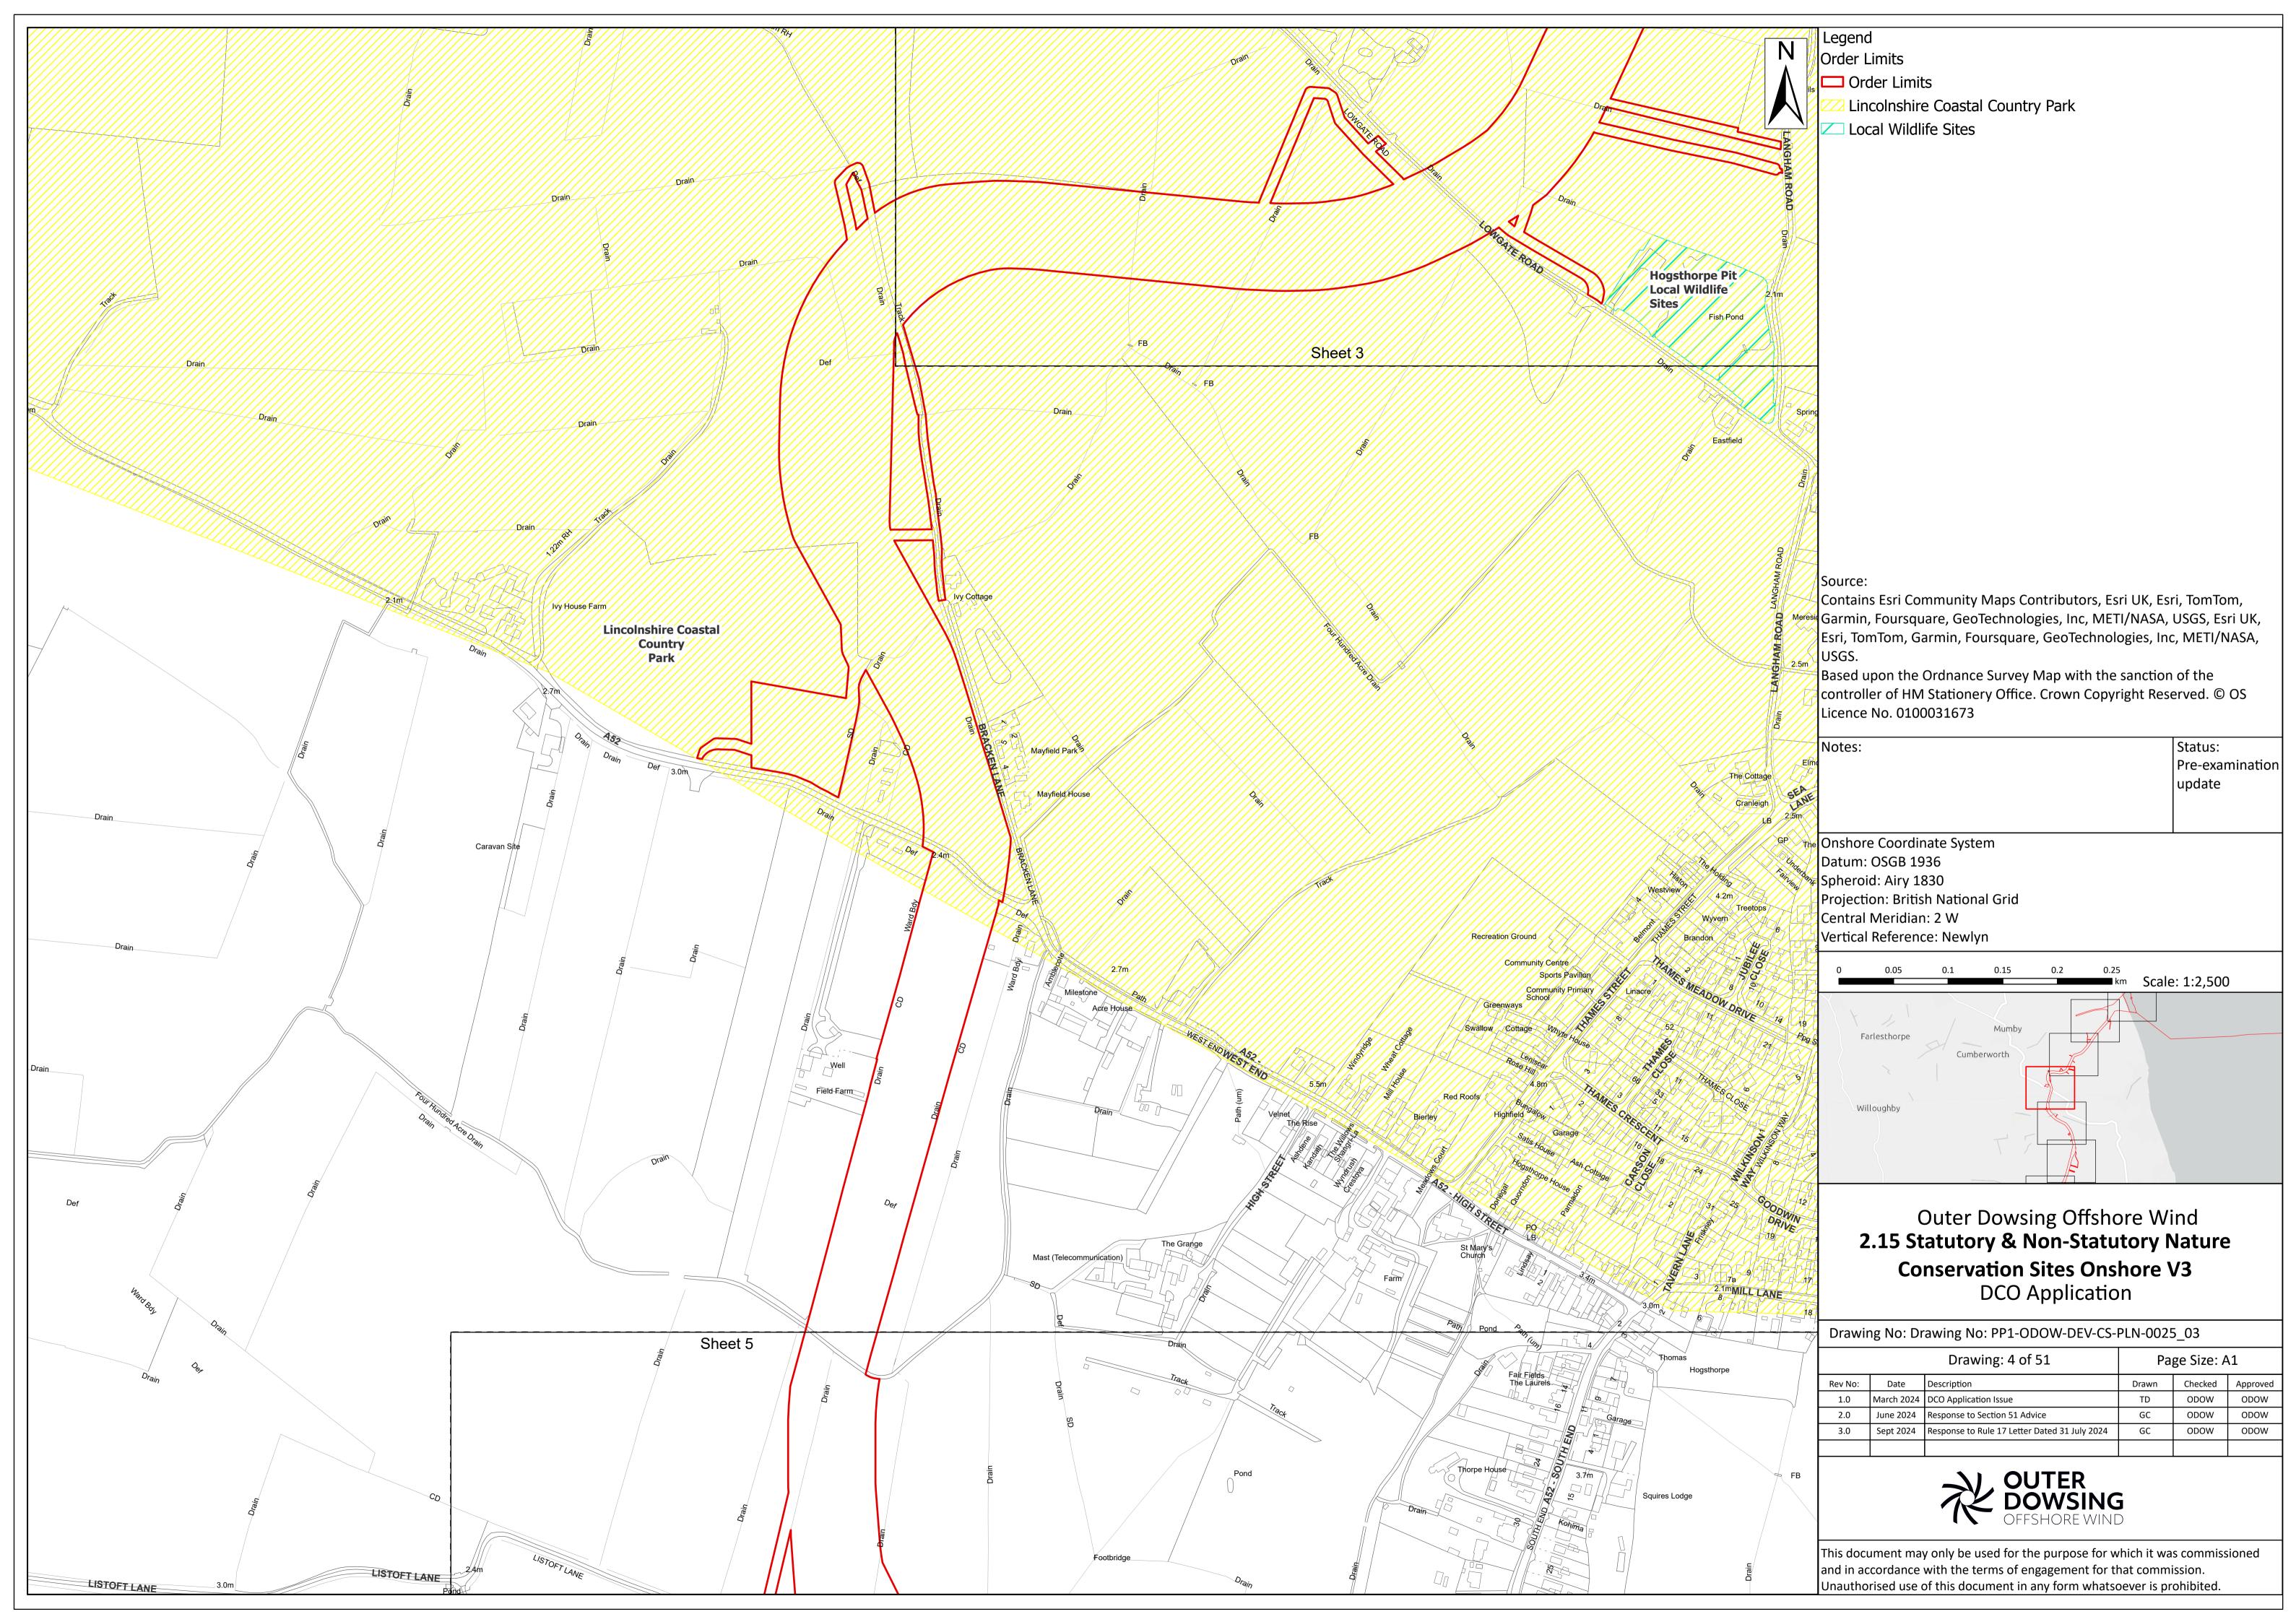

Legend

Order Limits

Crder Limits

Lincolnshire Coastal Country Park

☐ Sites Of Special Scientific Interest (SSSI)

Local Wildlife Sites

Lincolnshire Wildlife Trust Sites

□ Local Geological Sites

## Outer Dowsing Offshore Wind 2.15 Statutory & Non-Statutory Nature **Conservation Sites Onshore V3** DCO Application

Drawing No: Drawing No: PP1-ODOW-DEV-CS-PLN-0025\_03

| Drawing: 1 of 51 |            |                                               | Page Size: A1 |         |          |  |
|------------------|------------|-----------------------------------------------|---------------|---------|----------|--|
| Rev No:          | Date       | Description                                   | Drawn         | Checked | Approved |  |
| 1.0              | March 2024 | DCO Application Issue                         | TD            | ODOW    | ODOW     |  |
| 2.0              | June 2024  | Response to Section 51 Advice                 | GC            | ODOW    | ODOW     |  |
| 3.0              | Sept 2024  | Response to Rule 17 Letter Dated 31 July 2024 | GC            | ODOW    | ODOW     |  |
|                  |            |                                               |               |         |          |  |