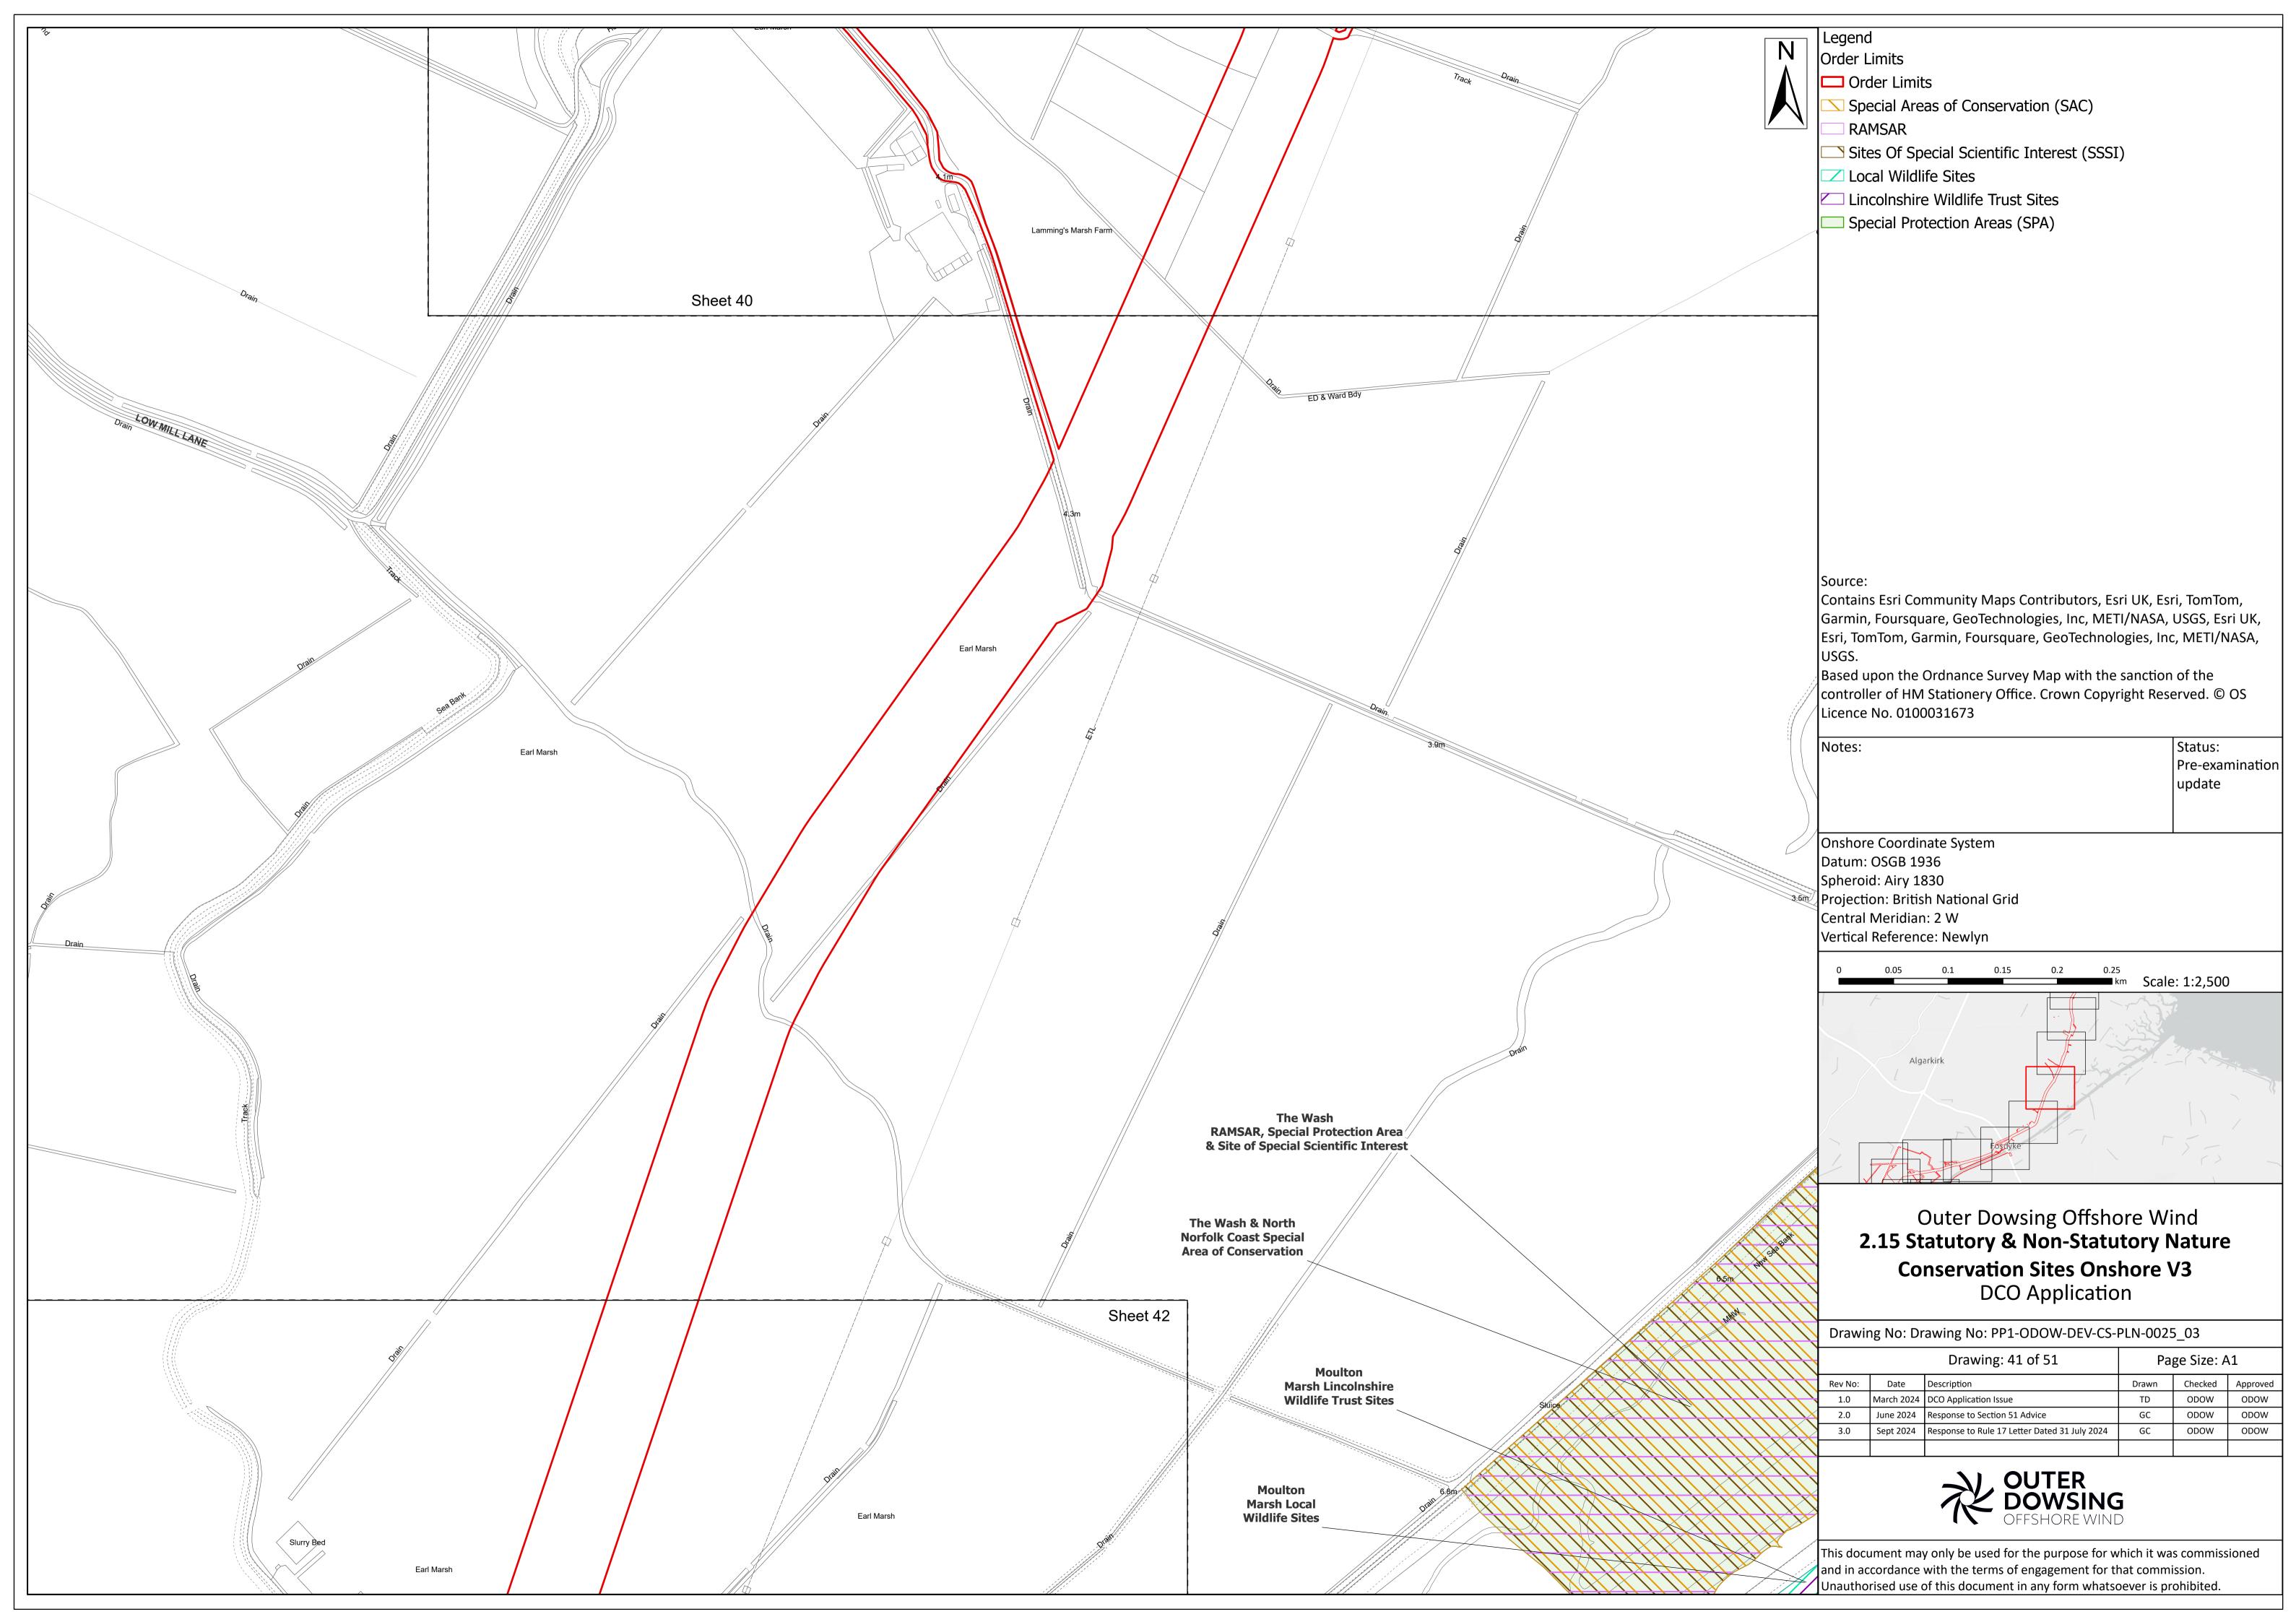

Legend

Order Limits

Crder Limits

Lincolnshire Coastal Country Park

☐ Sites Of Special Scientific Interest (SSSI)

Local Wildlife Sites

Lincolnshire Wildlife Trust Sites

□ Local Geological Sites

Special Protection Areas (SPA)

Contains Esri Community Maps Contributors, Esri UK, Esri, TomTom, Garmin, Foursquare, GeoTechnologies, Inc, METI/NASA, USGS, Esri UK, Esri, TomTom, Garmin, Foursquare, GeoTechnologies, Inc, METI/NASA,

Based upon the Ordnance Survey Map with the sanction of the controller of HM Stationery Office. Crown Copyright Reserved. © OS Licence No. 0100031673

Status: Notes: Pre-examination update

Onshore Coordinate System Datum: OSGB 1936 Spheroid: Airy 1830 Projection: British National Grid Central Meridian: 2 W Vertical Reference: Newlyn