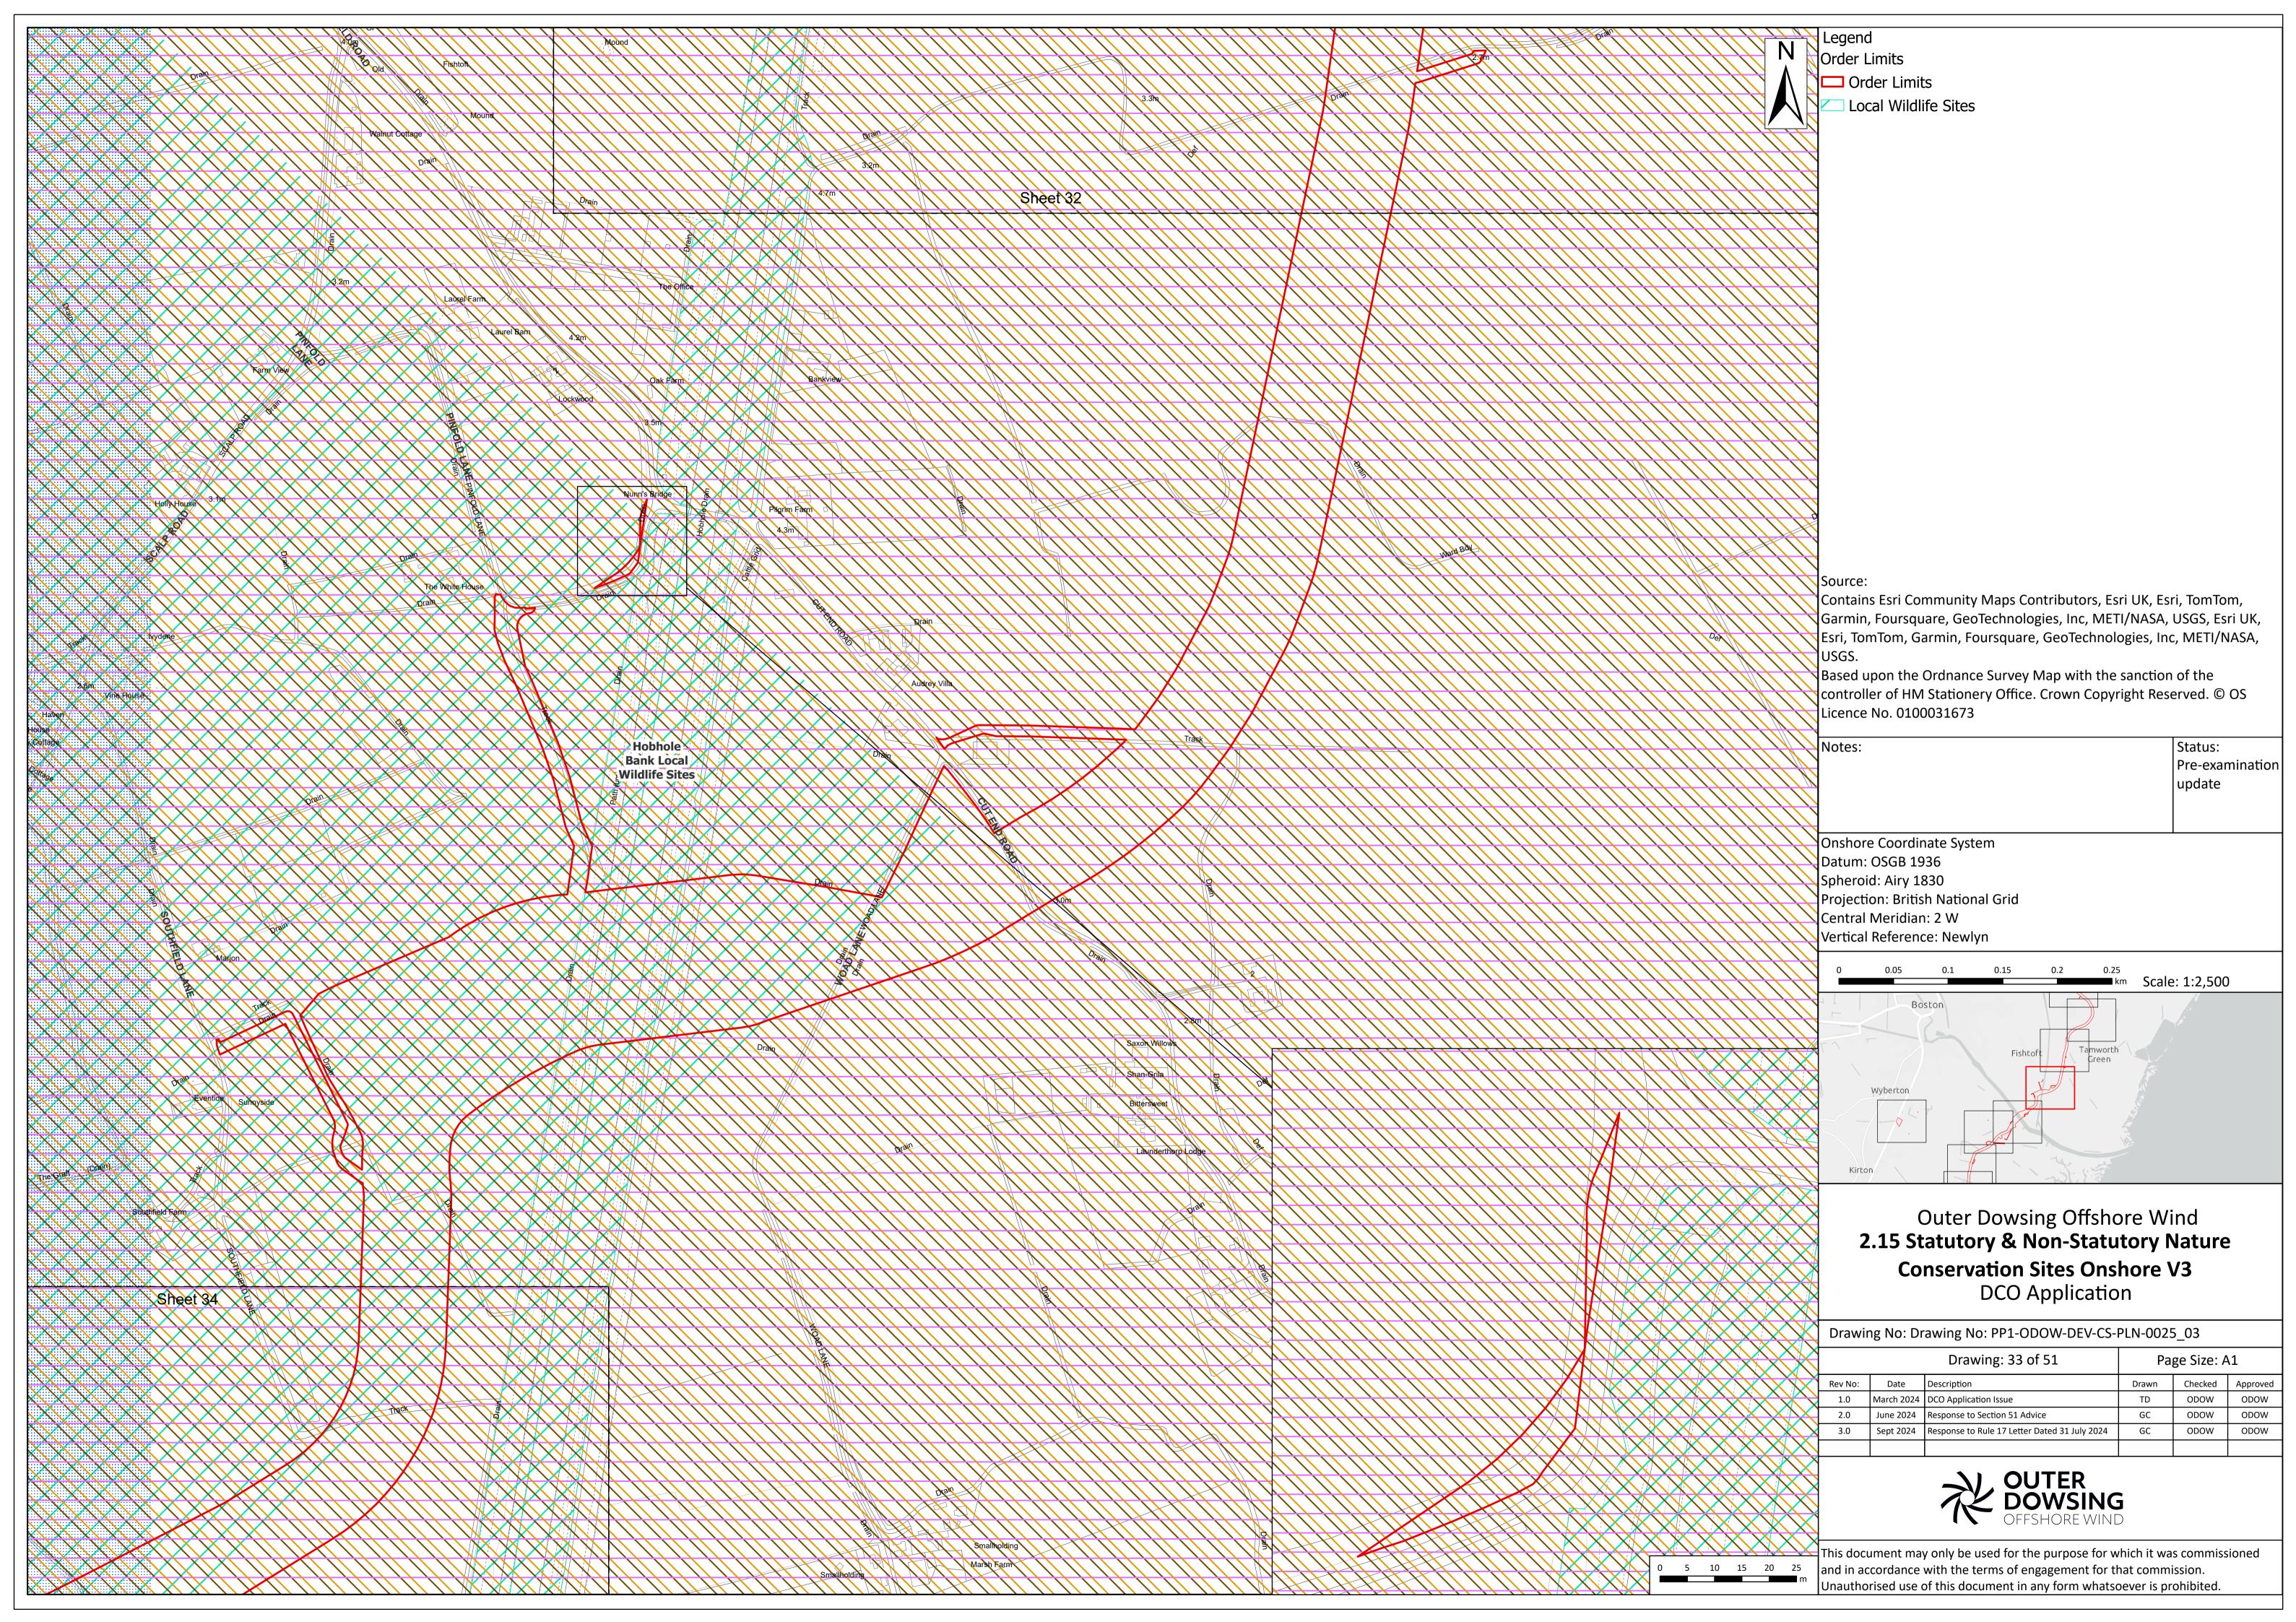

## Outer Dowsing Offshore Wind 2.15 Statutory & Non-Statutory Nature **Conservation Sites Onshore V3** DCO Application

Drawing No: Drawing No: PP1-ODOW-DEV-CS-PLN-0025\_03

| Drawing: 1 of 51 |            |                                               | Page Size: A1 |         |          |  |
|------------------|------------|-----------------------------------------------|---------------|---------|----------|--|
| Rev No:          | Date       | Description                                   | Drawn         | Checked | Approved |  |
| 1.0              | March 2024 | DCO Application Issue                         | TD            | ODOW    | ODOW     |  |
| 2.0              | June 2024  | Response to Section 51 Advice                 | GC            | ODOW    | ODOW     |  |
| 3.0              | Sept 2024  | Response to Rule 17 Letter Dated 31 July 2024 | GC            | ODOW    | ODOW     |  |
|                  |            |                                               |               |         |          |  |