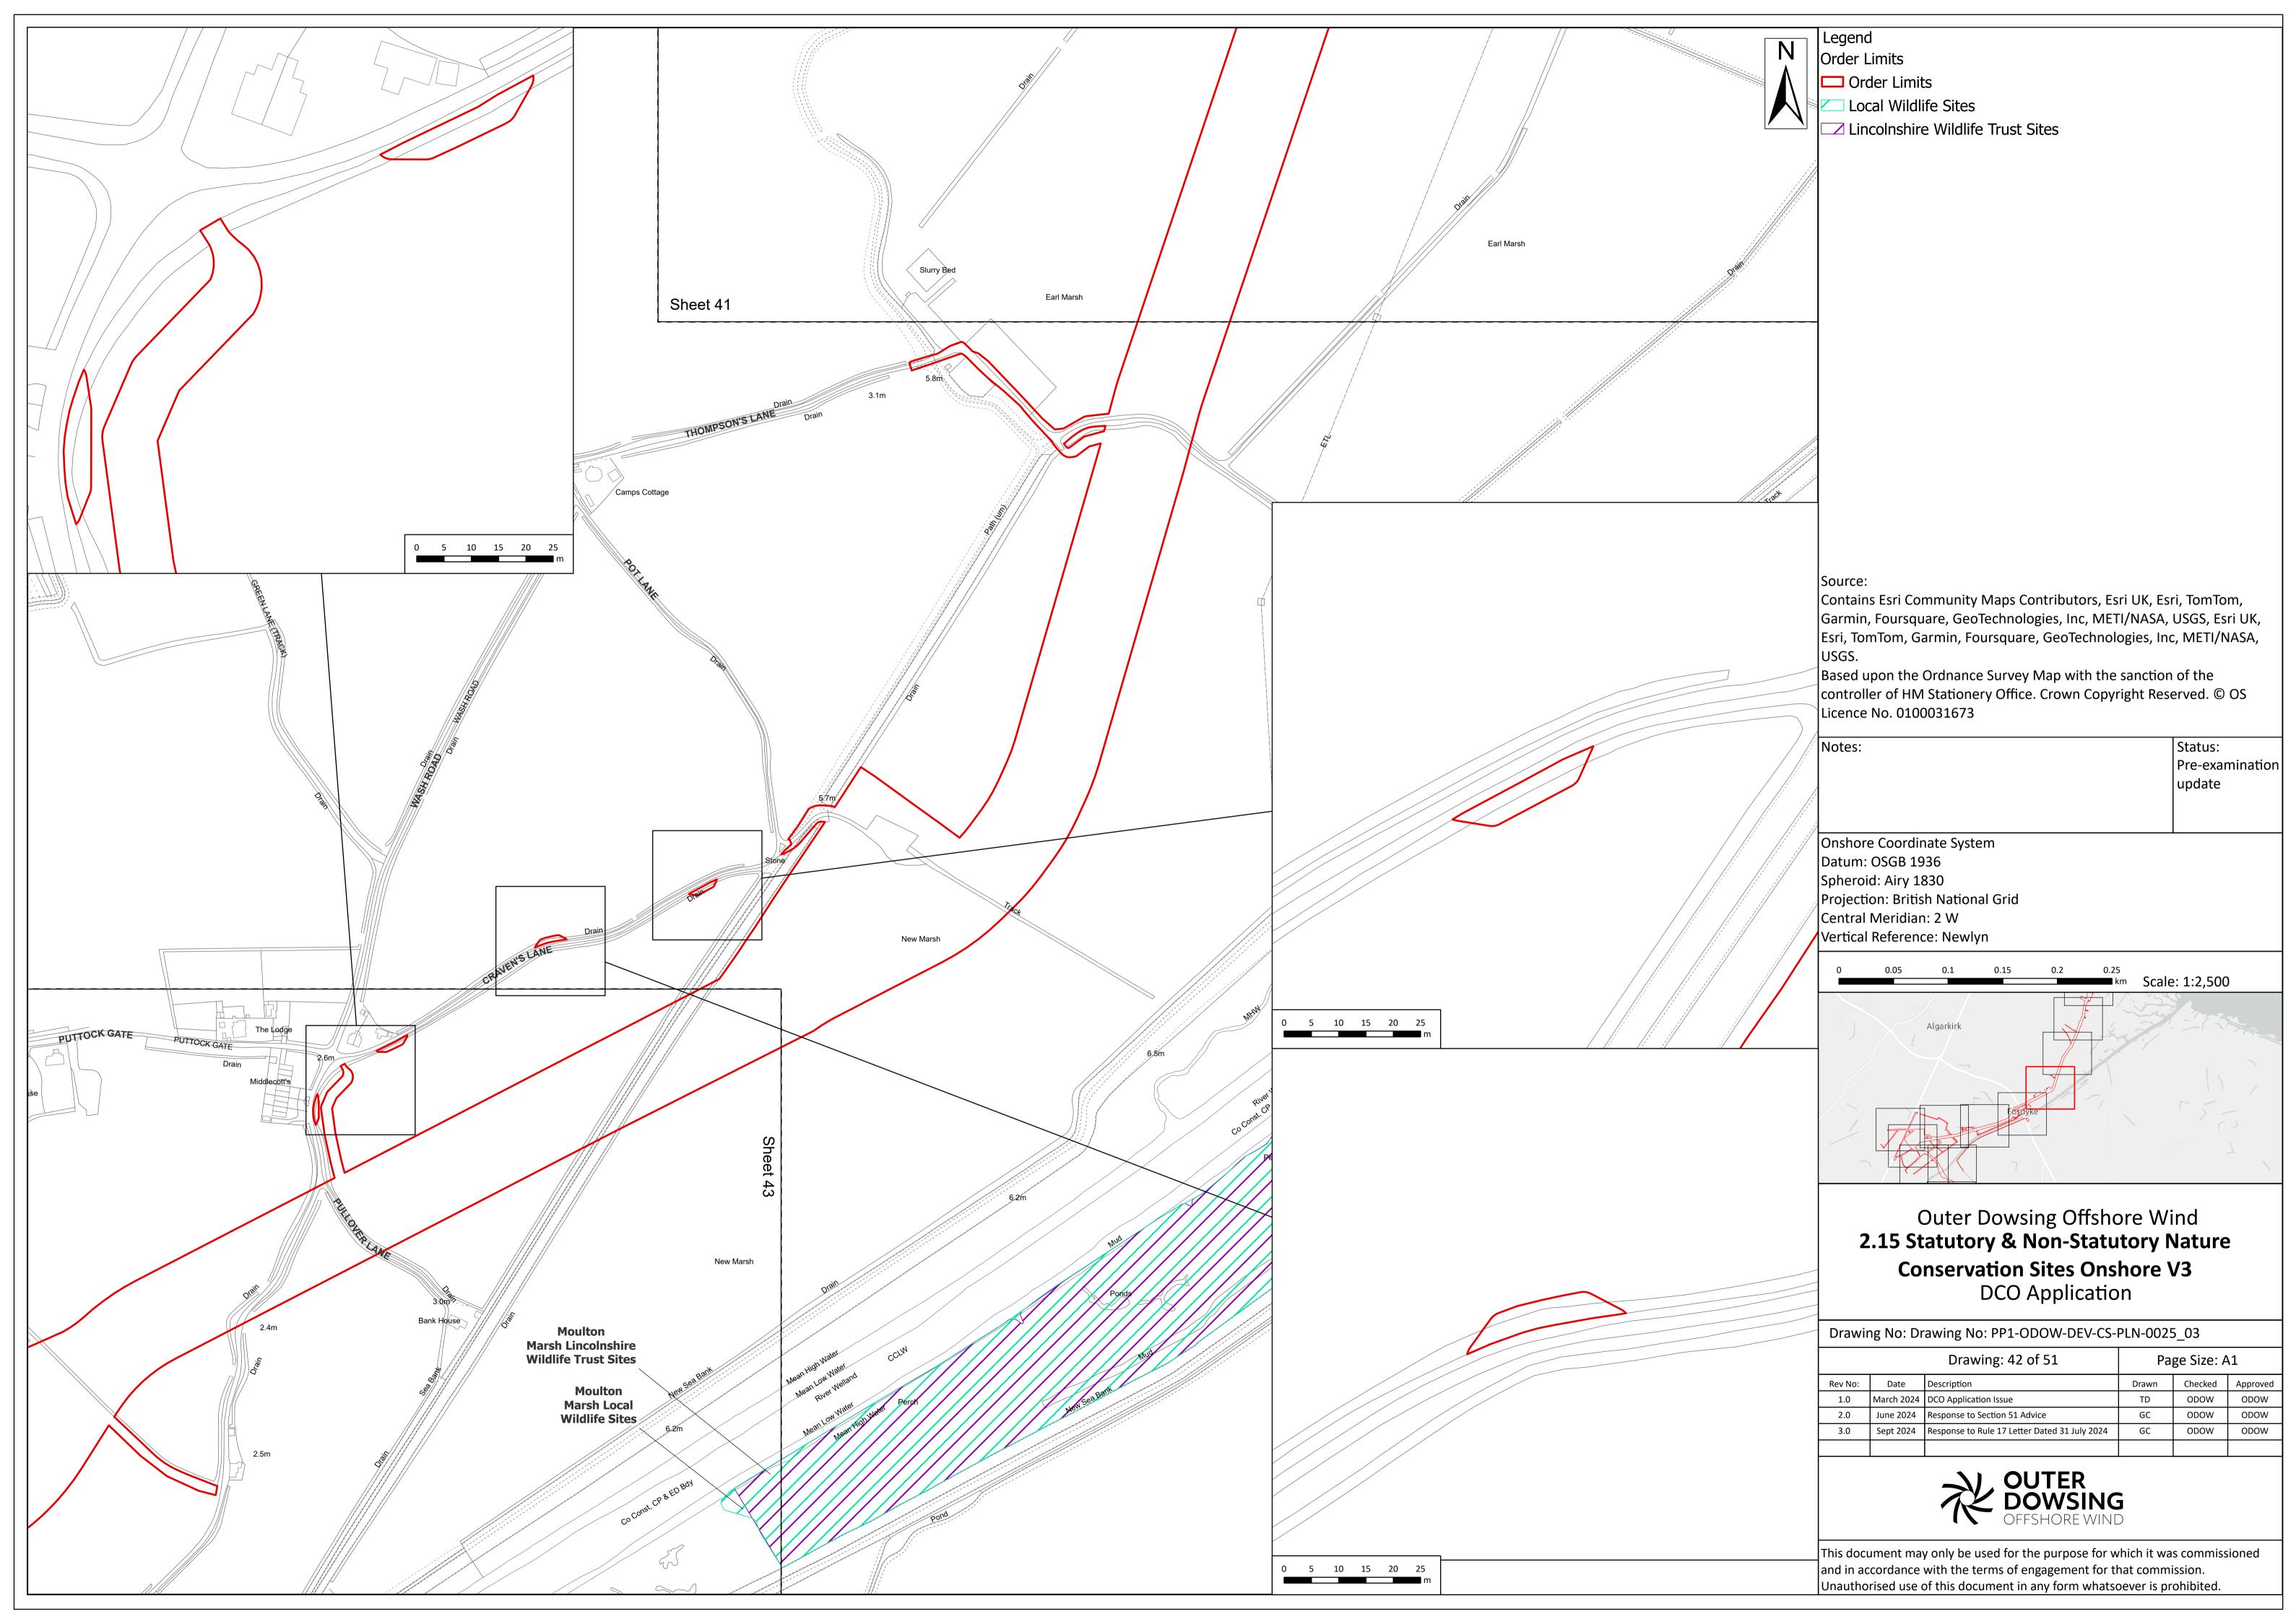

Legend

Order Limits

Crder Limits

Lincolnshire Coastal Country Park

☐ Sites Of Special Scientific Interest (SSSI)

Local Wildlife Sites

Lincolnshire Wildlife Trust Sites

□ Local Geological Sites

Special Protection Areas (SPA)

Contains Esri Community Maps Contributors, Esri UK, Esri, TomTom, Garmin, Foursquare, GeoTechnologies, Inc, METI/NASA, USGS, Esri UK, Esri, TomTom, Garmin, Foursquare, GeoTechnologies, Inc, METI/NASA,

Based upon the Ordnance Survey Map with the sanction of the controller of HM Stationery Office. Crown Copyright Reserved. © OS Licence No. 0100031673

Status: Notes: Pre-examination update

Onshore Coordinate System Datum: OSGB 1936 Spheroid: Airy 1830 Projection: British National Grid Central Meridian: 2 W Vertical Reference: Newlyn