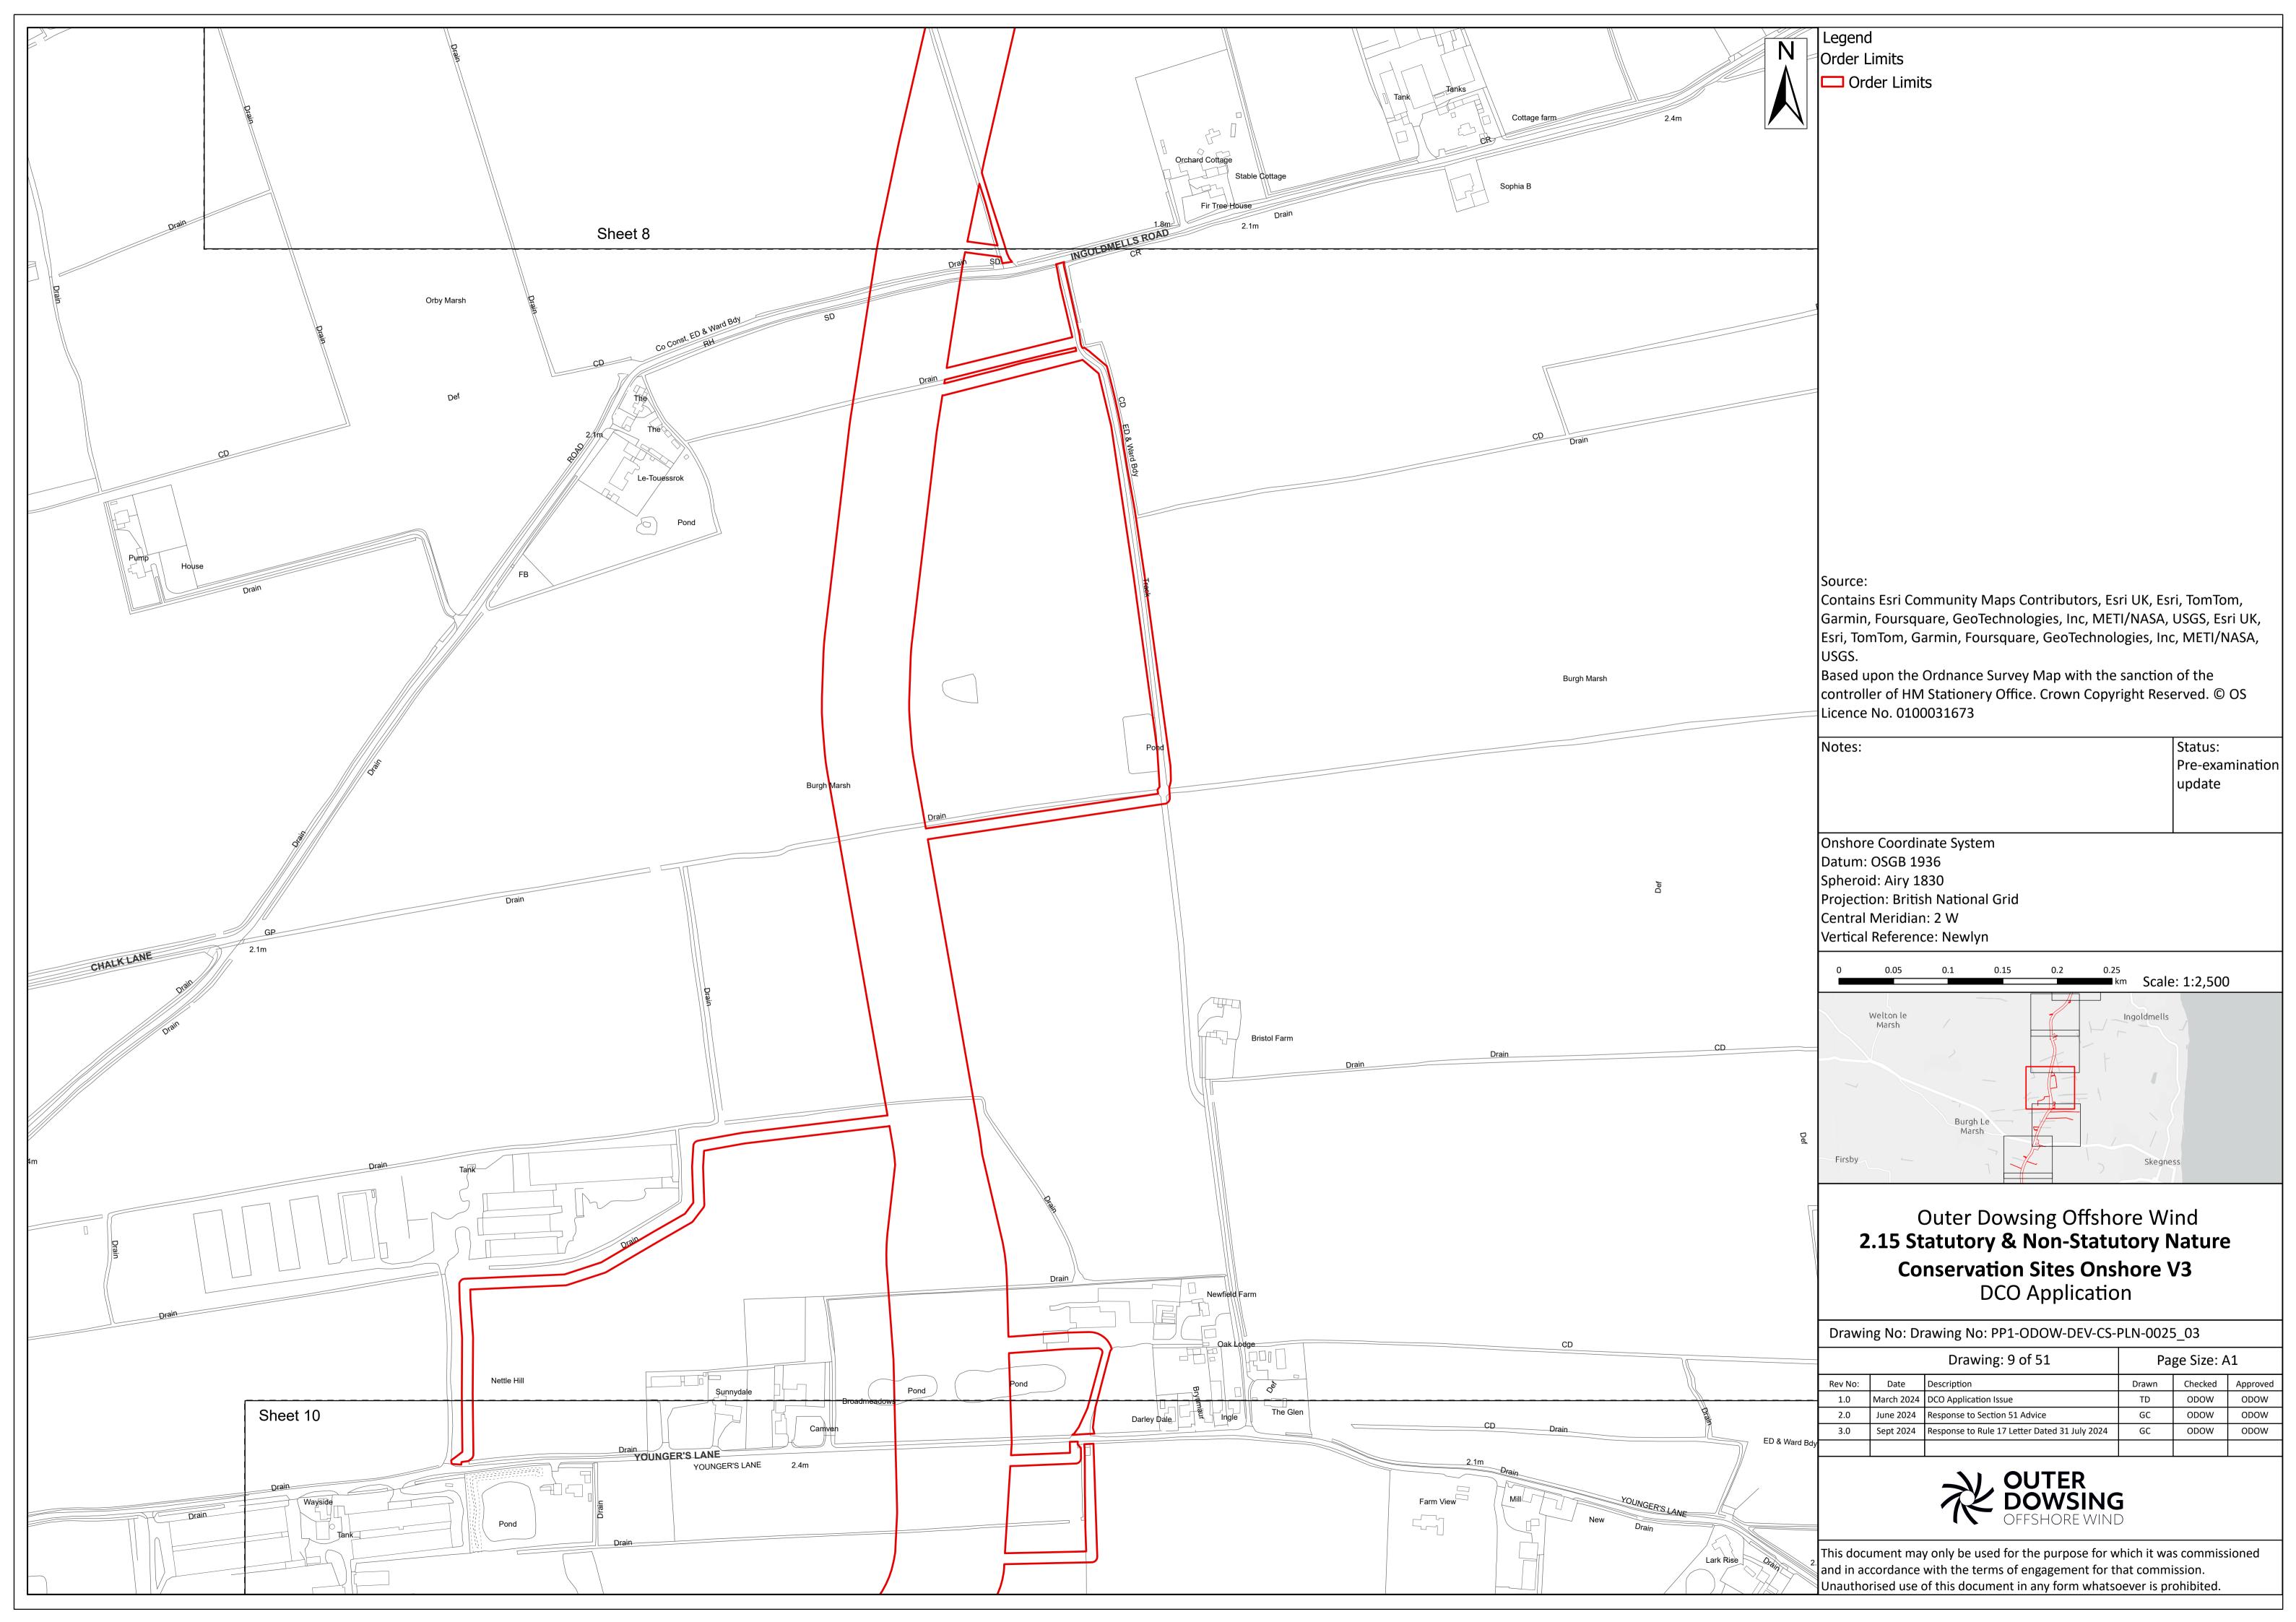

## Outer Dowsing Offshore Wind 2.15 Statutory & Non-Statutory Nature **Conservation Sites Onshore V3** DCO Application

Drawing No: Drawing No: PP1-ODOW-DEV-CS-PLN-0025\_03

| Drawing: 1 of 51 |            |                                               | Page Size: A1 |         |          |  |
|------------------|------------|-----------------------------------------------|---------------|---------|----------|--|
| Rev No:          | Date       | Description                                   | Drawn         | Checked | Approved |  |
| 1.0              | March 2024 | DCO Application Issue                         | TD            | ODOW    | ODOW     |  |
| 2.0              | June 2024  | Response to Section 51 Advice                 | GC            | ODOW    | ODOW     |  |
| 3.0              | Sept 2024  | Response to Rule 17 Letter Dated 31 July 2024 | GC            | ODOW    | ODOW     |  |
|                  |            |                                               |               |         |          |  |