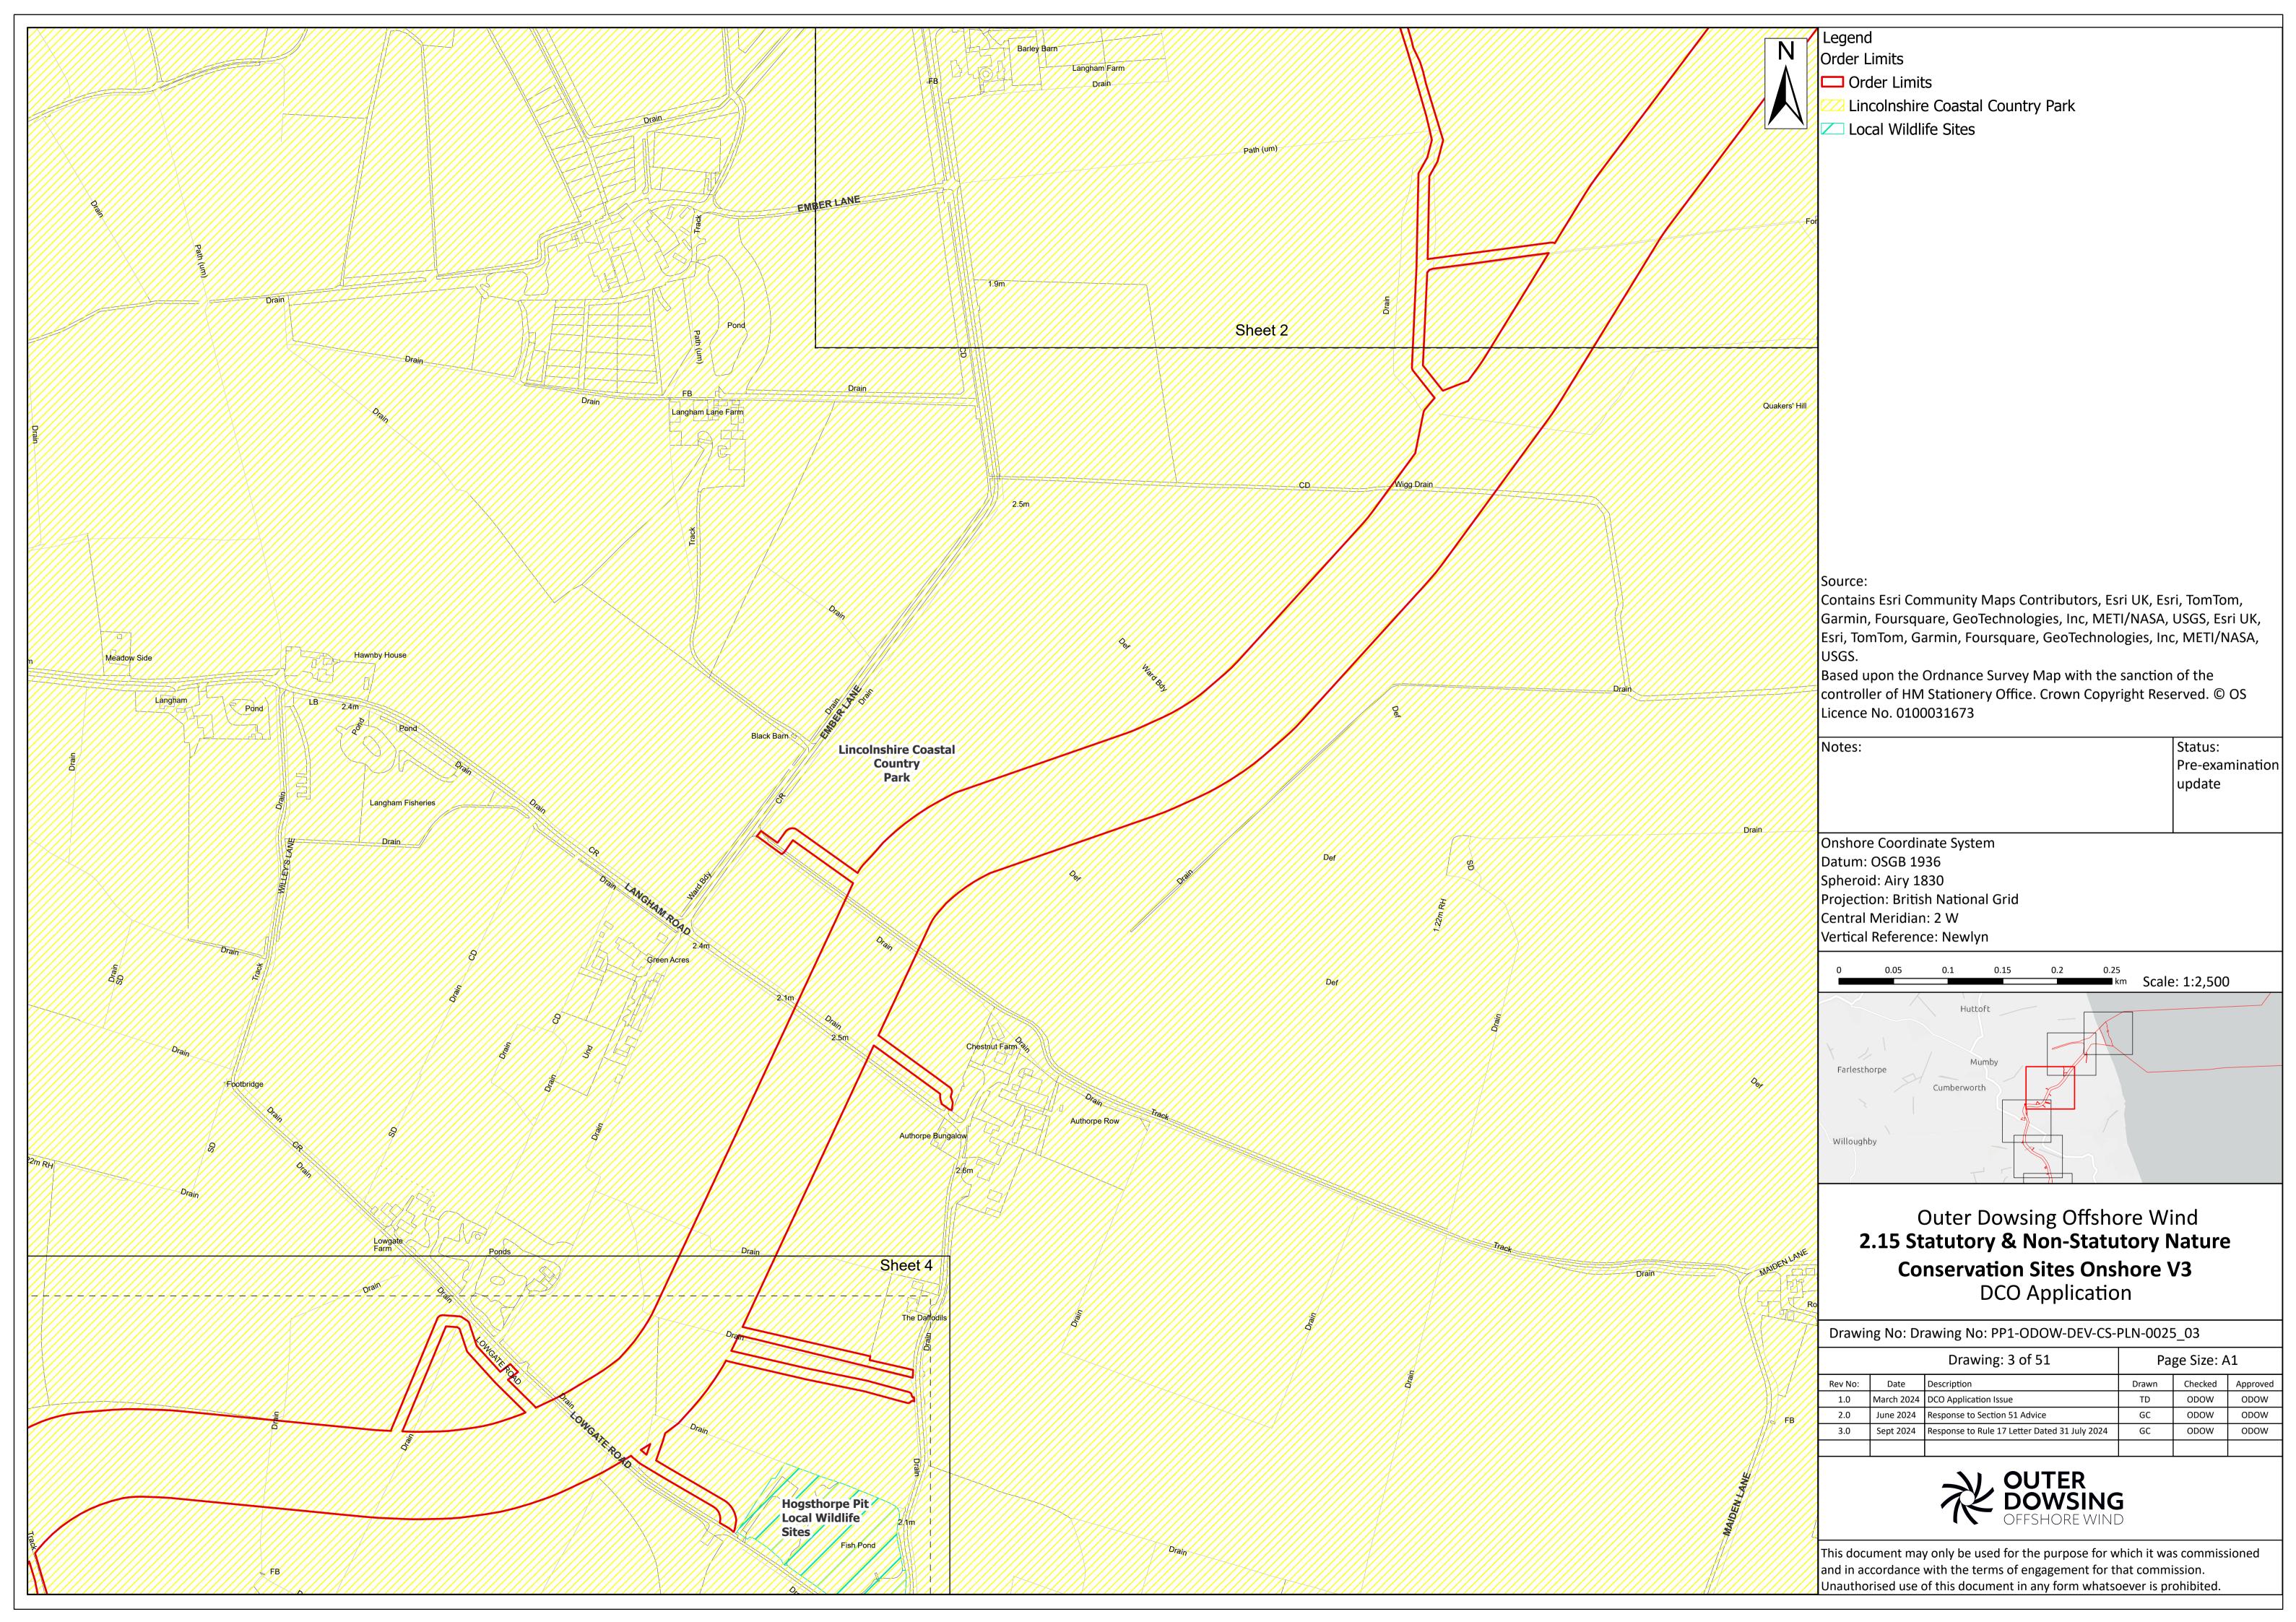

Legend

Order Limits

Crder Limits

Lincolnshire Coastal Country Park

☐ Sites Of Special Scientific Interest (SSSI)

Local Wildlife Sites

Lincolnshire Wildlife Trust Sites

□ Local Geological Sites

## Outer Dowsing Offshore Wind 2.15 Statutory & Non-Statutory Nature **Conservation Sites Onshore V3** DCO Application

Drawing No: Drawing No: PP1-ODOW-DEV-CS-PLN-0025\_03

| Drawing: 1 of 51 |            |                                               | Page Size: A1 |         |          |  |
|------------------|------------|-----------------------------------------------|---------------|---------|----------|--|
| Rev No:          | Date       | Description                                   | Drawn         | Checked | Approved |  |
| 1.0              | March 2024 | DCO Application Issue                         | TD            | ODOW    | ODOW     |  |
| 2.0              | June 2024  | Response to Section 51 Advice                 | GC            | ODOW    | ODOW     |  |
| 3.0              | Sept 2024  | Response to Rule 17 Letter Dated 31 July 2024 | GC            | ODOW    | ODOW     |  |
|                  |            |                                               |               |         |          |  |