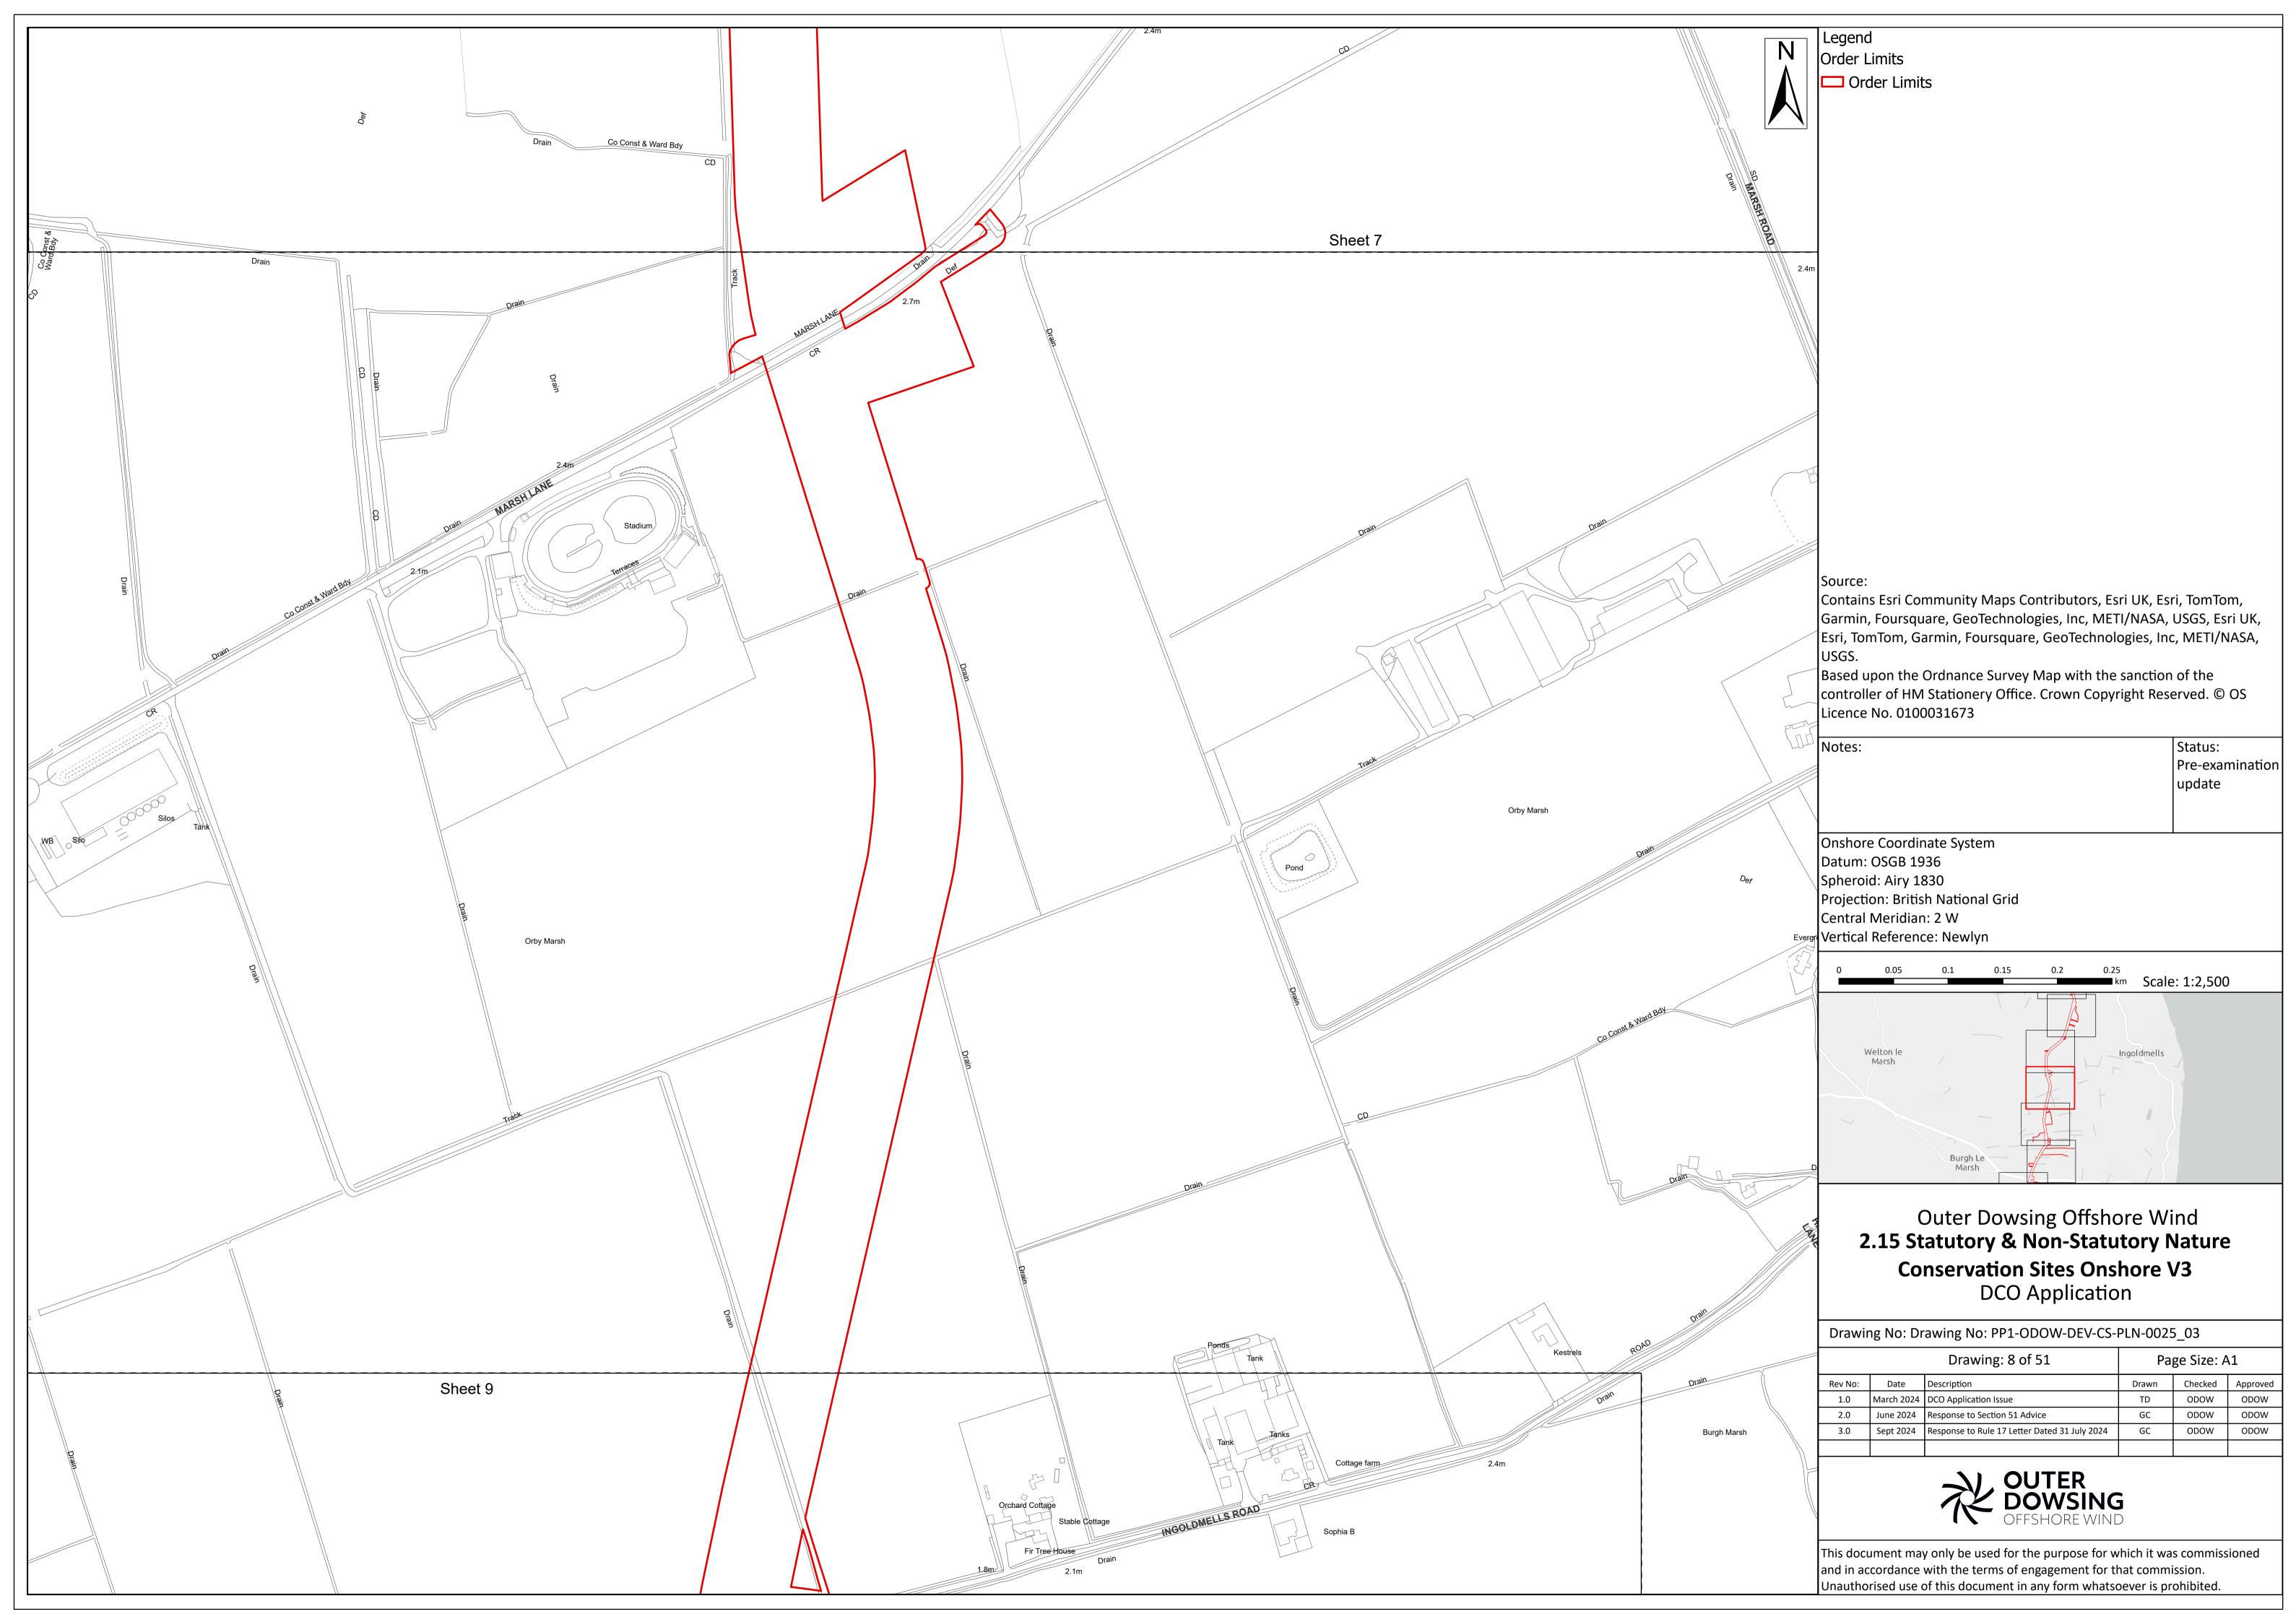

Contains Esri Community Maps Contributors, Esri UK, Esri, TomTom, Garmin, Foursquare, GeoTechnologies, Inc, METI/NASA, USGS, Esri UK, Esri, TomTom, Garmin, Foursquare, GeoTechnologies, Inc, METI/NASA,

Based upon the Ordnance Survey Map with the sanction of the controller of HM Stationery Office. Crown Copyright Reserved. © OS

> Status: Pre-examination update

## Outer Dowsing Offshore Wind 2.15 Statutory & Non-Statutory Nature **Conservation Sites Onshore V3** DCO Application

Drawing No: Drawing No: PP1-ODOW-DEV-CS-PLN-0025\_03

| Drawing: 6 of 51 |            |                                               | Page Size: A1 |         |          |  |
|------------------|------------|-----------------------------------------------|---------------|---------|----------|--|
| Rev No:          | Date       | Description                                   | Drawn         | Checked | Approved |  |
| 1.0              | March 2024 | DCO Application Issue                         | TD            | ODOW    | ODOW     |  |
| 2.0              | June 2024  | Response to Section 51 Advice                 | GC            | ODOW    | ODOW     |  |
| 3.0              | Sept 2024  | Response to Rule 17 Letter Dated 31 July 2024 | GC            | ODOW    | ODOW     |  |
|                  |            |                                               |               |         |          |  |