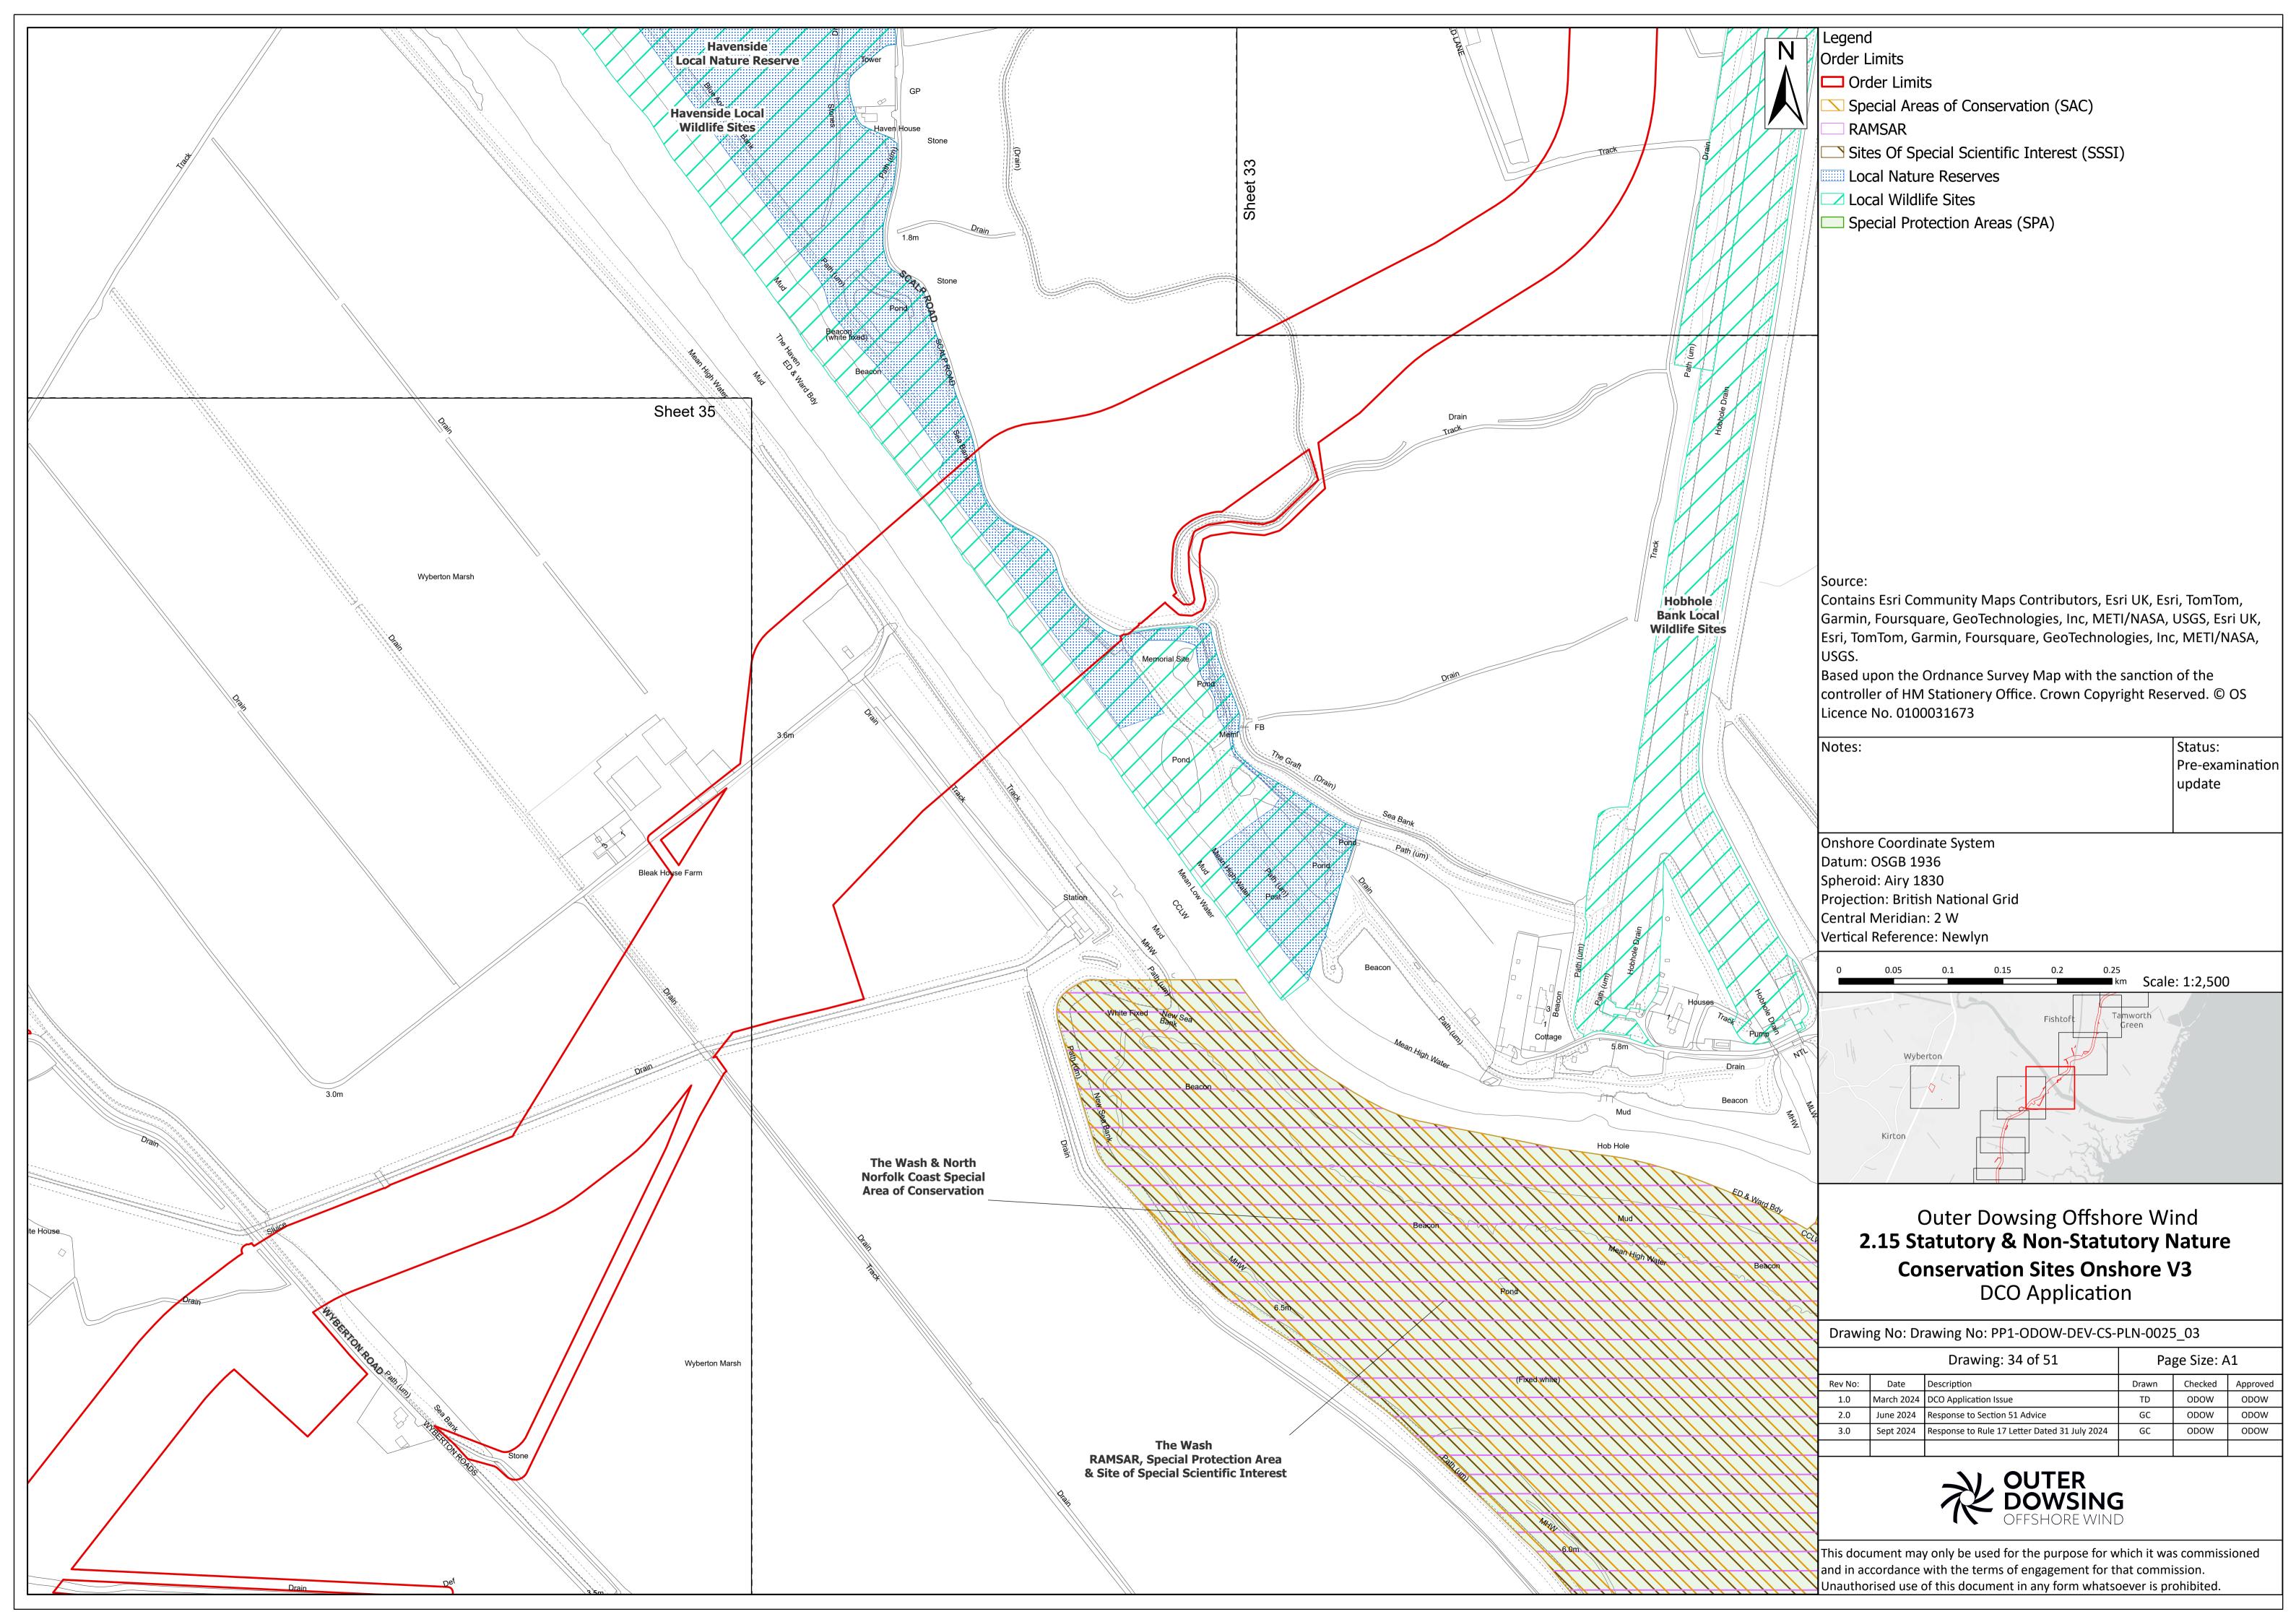

## Outer Dowsing Offshore Wind 2.15 Statutory & Non-Statutory Nature **Conservation Sites Onshore V3** DCO Application

Drawing No: Drawing No: PP1-ODOW-DEV-CS-PLN-0025\_03

| Drawing: 6 of 51 |            |                                               | Page Size: A1 |         |          |  |
|------------------|------------|-----------------------------------------------|---------------|---------|----------|--|
| Rev No:          | Date       | Description                                   | Drawn         | Checked | Approved |  |
| 1.0              | March 2024 | DCO Application Issue                         | TD            | ODOW    | ODOW     |  |
| 2.0              | June 2024  | Response to Section 51 Advice                 | GC            | ODOW    | ODOW     |  |
| 3.0              | Sept 2024  | Response to Rule 17 Letter Dated 31 July 2024 | GC            | ODOW    | ODOW     |  |
|                  |            |                                               |               |         |          |  |