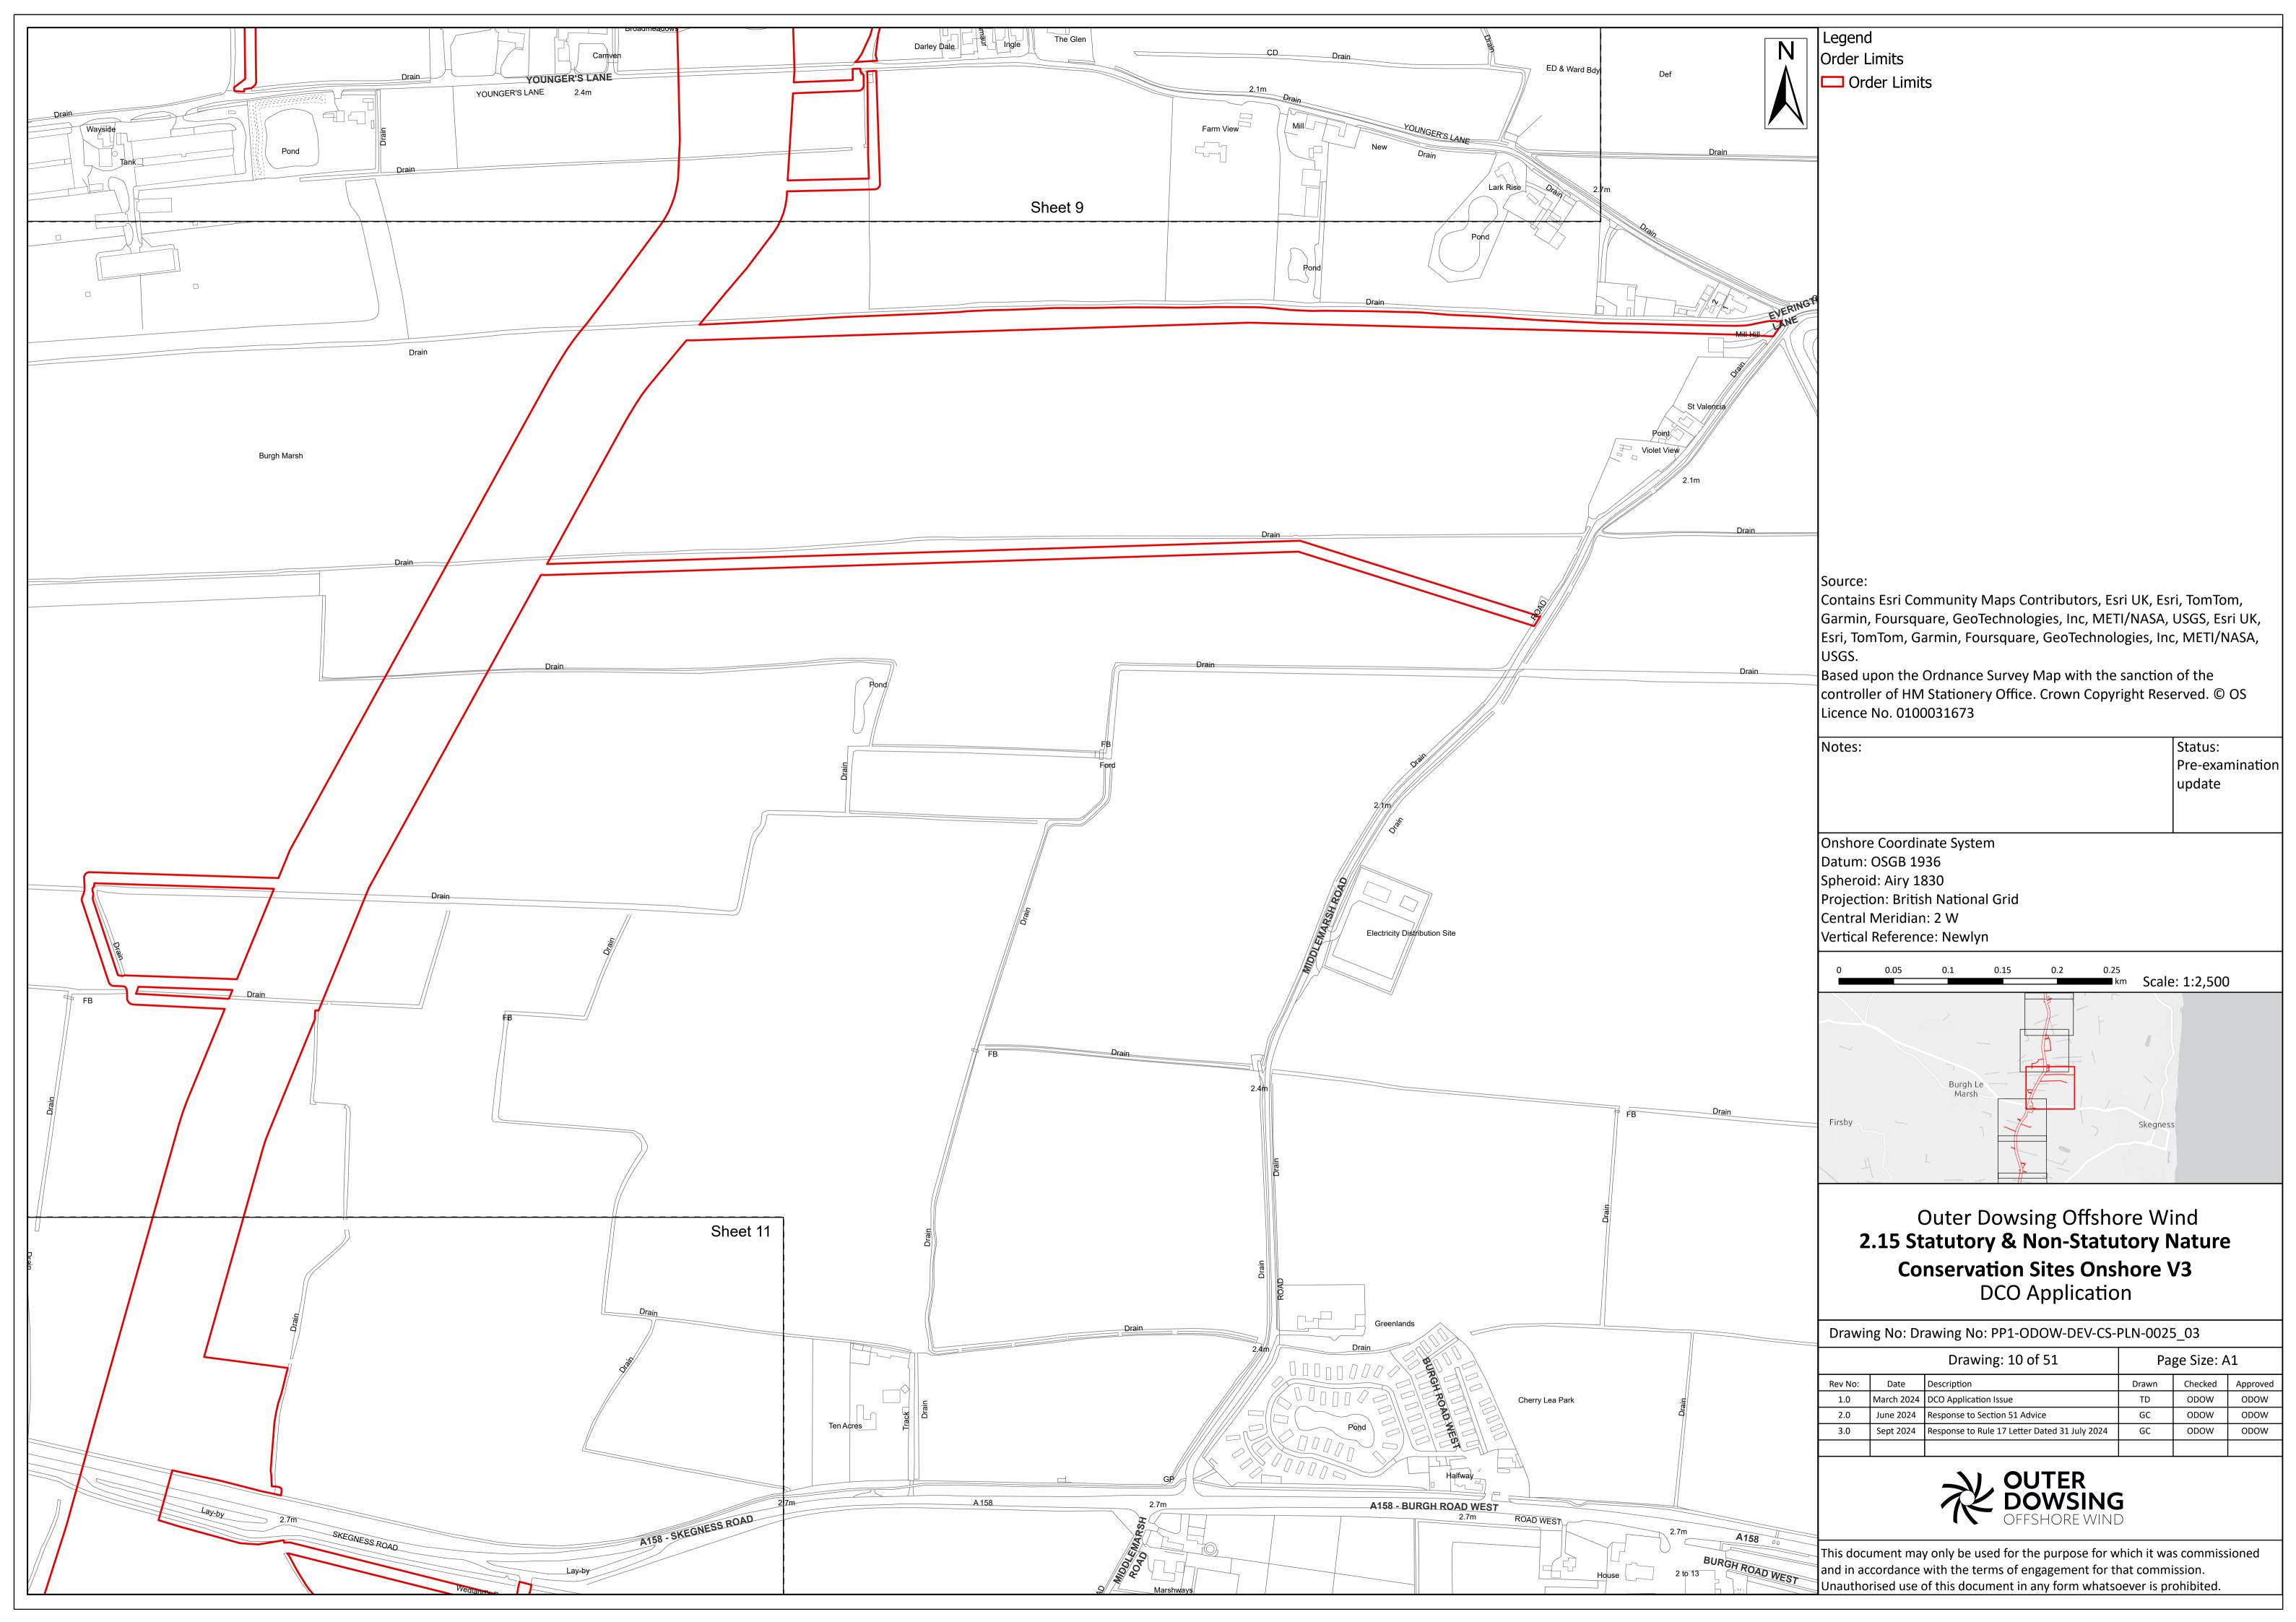

## Outer Dowsing Offshore Wind 2.15 Statutory & Non-Statutory Nature **Conservation Sites Onshore V3** DCO Application

Drawing No: Drawing No: PP1-ODOW-DEV-CS-PLN-0025\_03

| Drawing: 1 of 51 |            |                                               | Page Size: A1 |         |          |  |
|------------------|------------|-----------------------------------------------|---------------|---------|----------|--|
| Rev No:          | Date       | Description                                   | Drawn         | Checked | Approved |  |
| 1.0              | March 2024 | DCO Application Issue                         | TD            | ODOW    | ODOW     |  |
| 2.0              | June 2024  | Response to Section 51 Advice                 | GC            | ODOW    | ODOW     |  |
| 3.0              | Sept 2024  | Response to Rule 17 Letter Dated 31 July 2024 | GC            | ODOW    | ODOW     |  |
|                  |            |                                               |               |         |          |  |