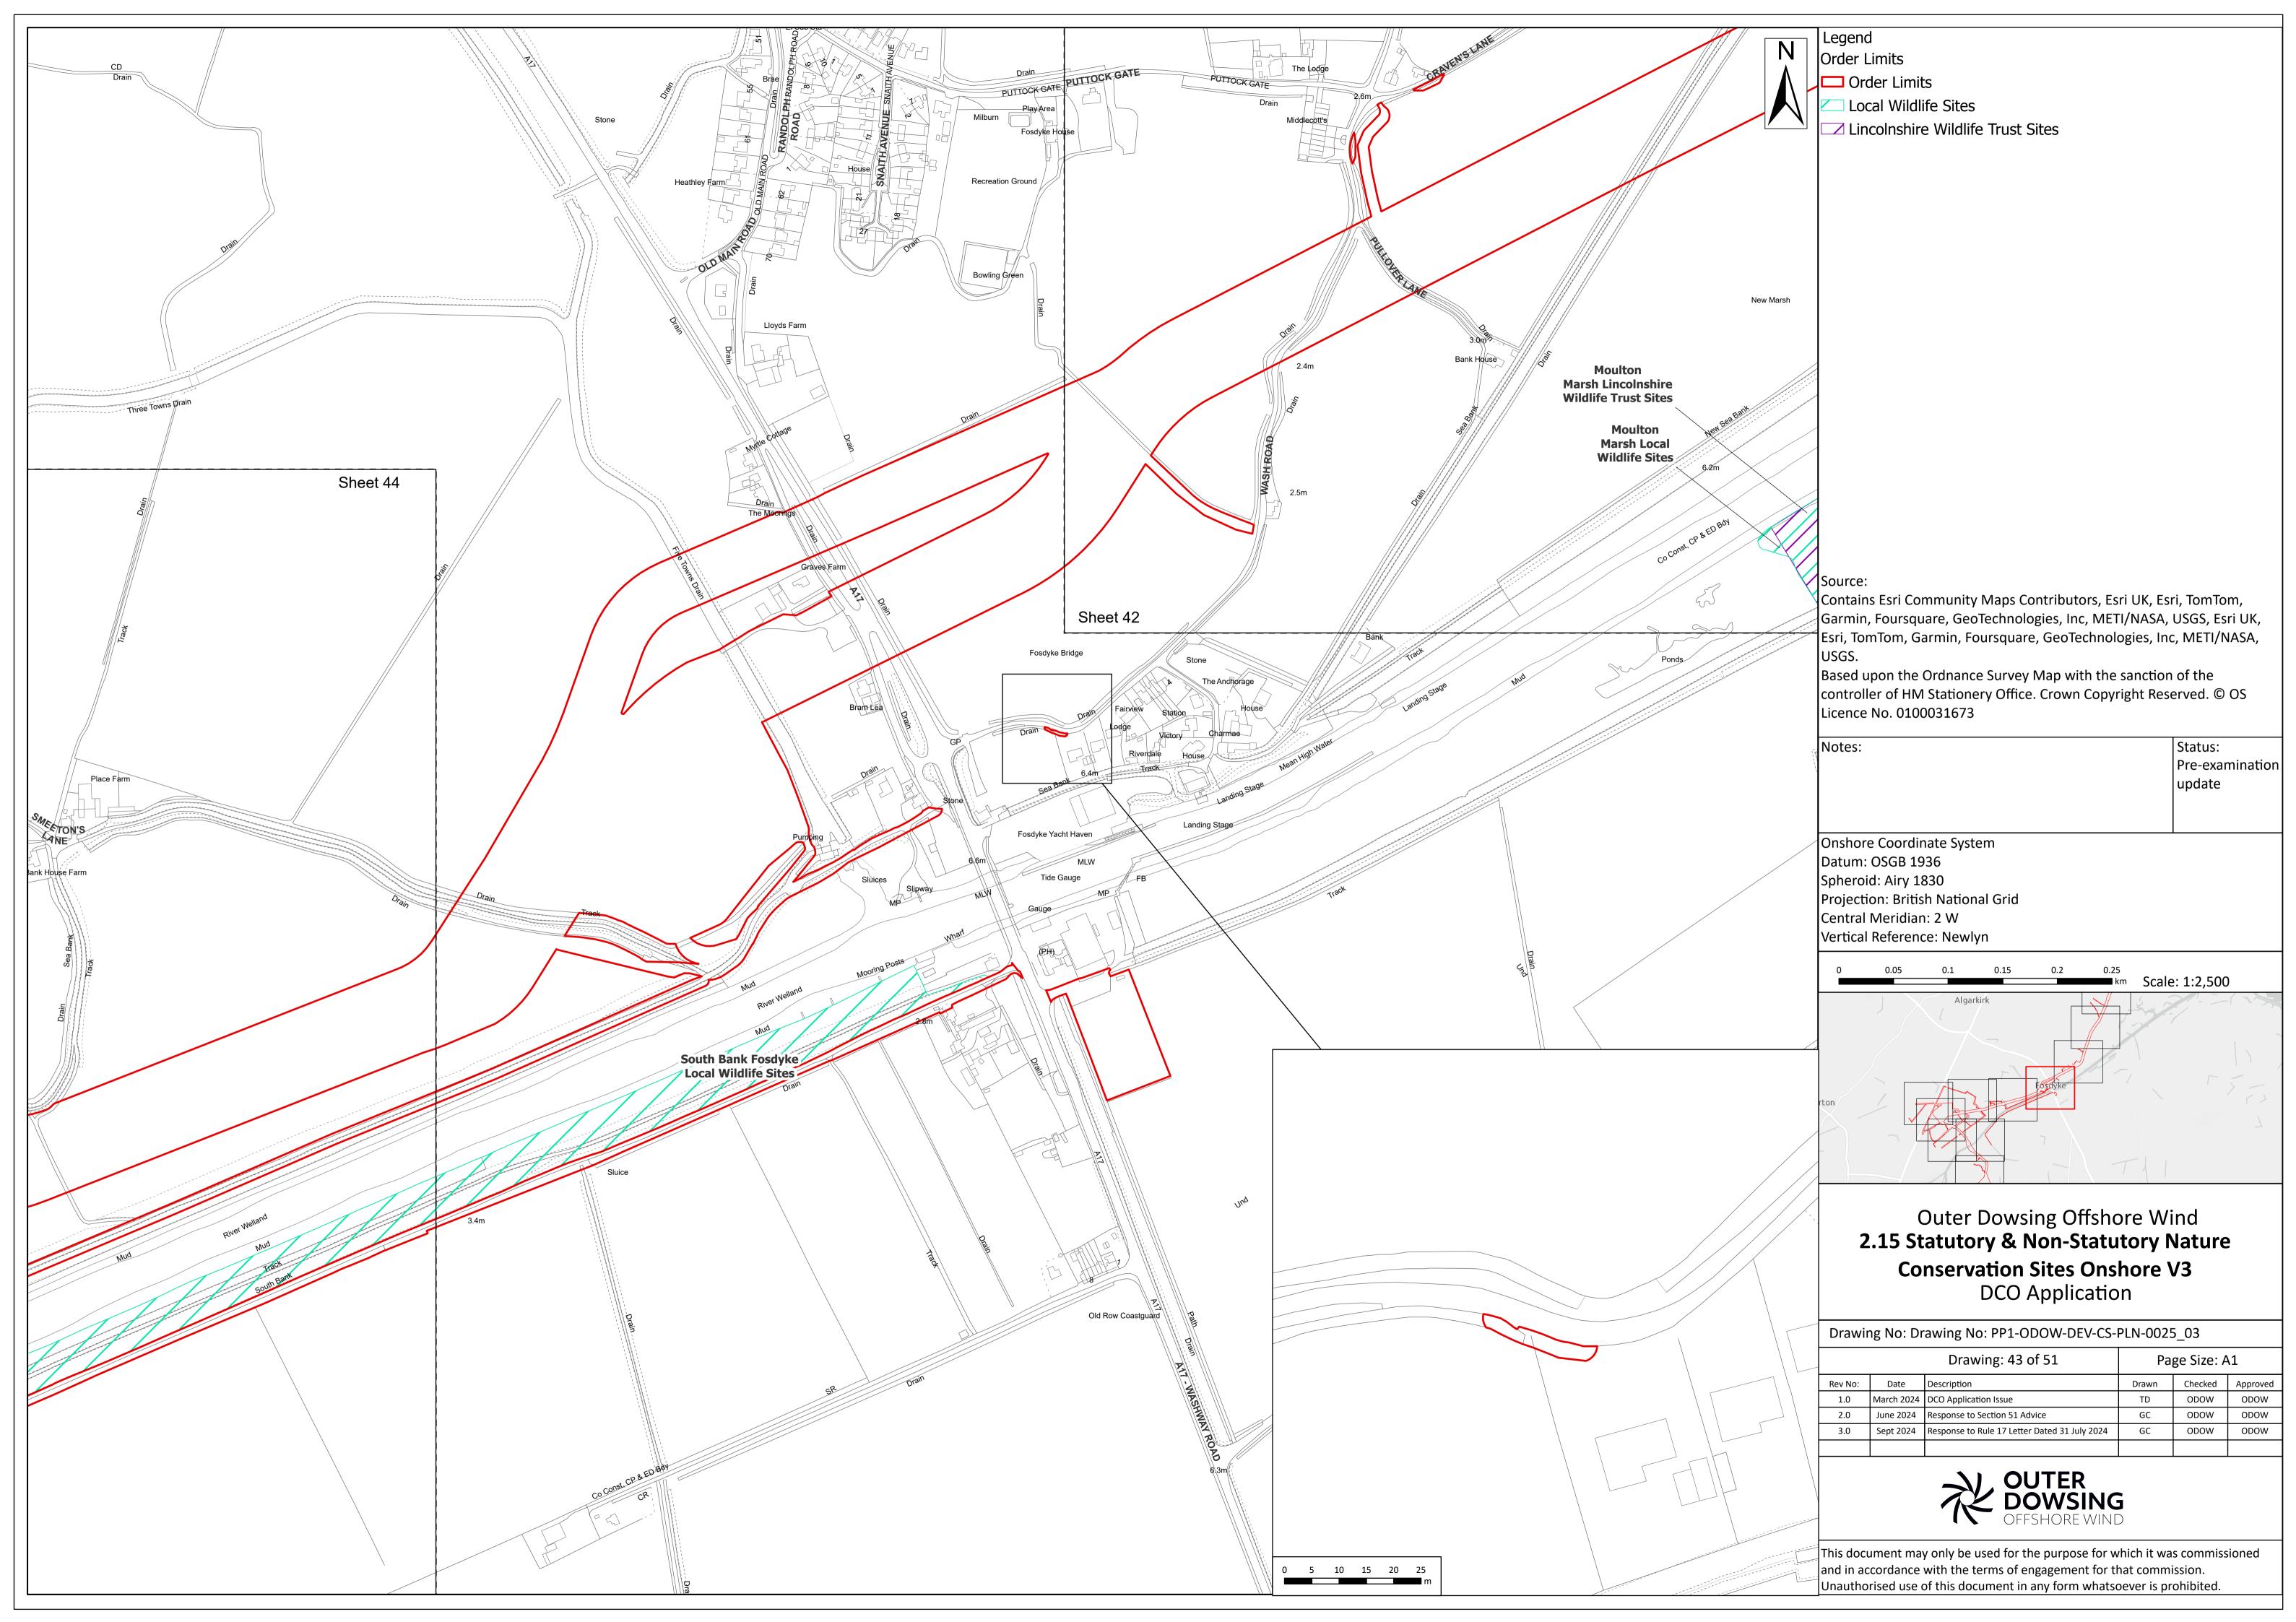

Legend

Order Limits

Crder Limits

Lincolnshire Coastal Country Park

☐ Sites Of Special Scientific Interest (SSSI)

Local Wildlife Sites

Lincolnshire Wildlife Trust Sites

□ Local Geological Sites

Special Protection Areas (SPA)

Contains Esri Community Maps Contributors, Esri UK, Esri, TomTom, Garmin, Foursquare, GeoTechnologies, Inc, METI/NASA, USGS, Esri UK, Esri, TomTom, Garmin, Foursquare, GeoTechnologies, Inc, METI/NASA,

Based upon the Ordnance Survey Map with the sanction of the controller of HM Stationery Office. Crown Copyright Reserved. © OS Licence No. 0100031673

Status: Notes: Pre-examination update

Onshore Coordinate System Datum: OSGB 1936 Spheroid: Airy 1830 Projection: British National Grid Central Meridian: 2 W Vertical Reference: Newlyn