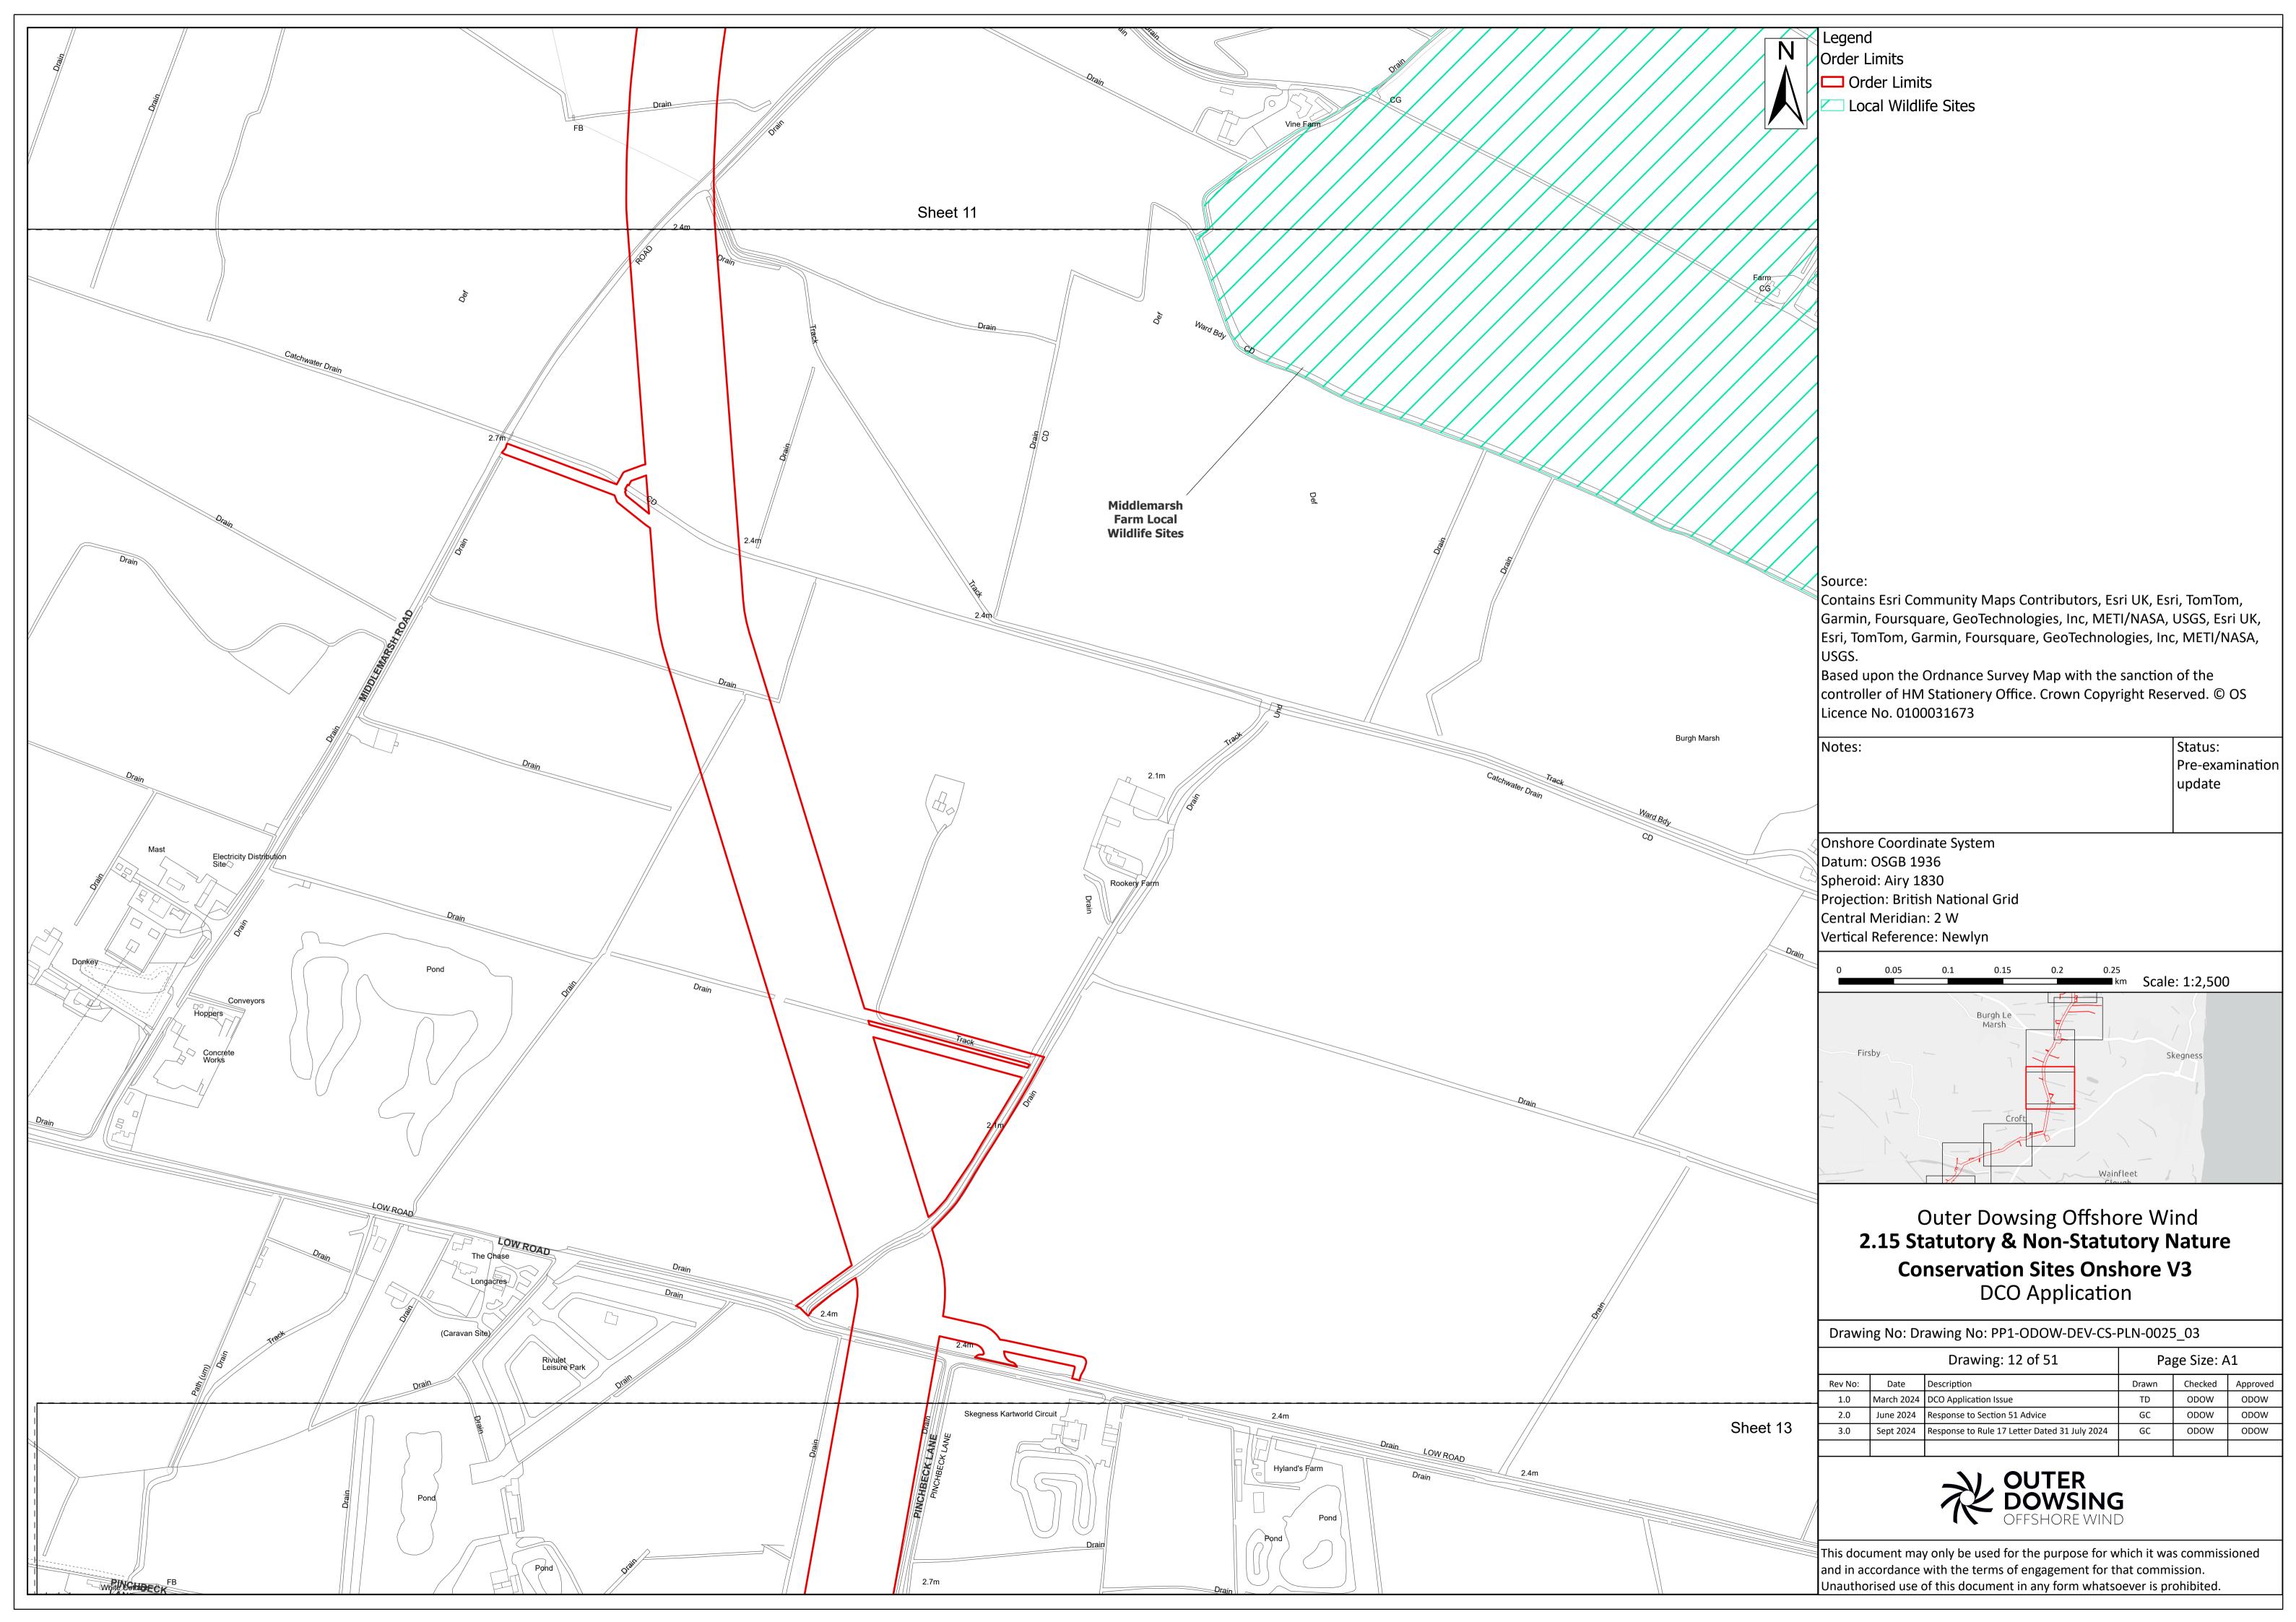

## Outer Dowsing Offshore Wind 2.15 Statutory & Non-Statutory Nature **Conservation Sites Onshore V3** DCO Application

Drawing No: Drawing No: PP1-ODOW-DEV-CS-PLN-0025\_03

| Drawing: 6 of 51 |            |                                               | Page Size: A1 |         |          |  |
|------------------|------------|-----------------------------------------------|---------------|---------|----------|--|
| Rev No:          | Date       | Description                                   | Drawn         | Checked | Approved |  |
| 1.0              | March 2024 | DCO Application Issue                         | TD            | ODOW    | ODOW     |  |
| 2.0              | June 2024  | Response to Section 51 Advice                 | GC            | ODOW    | ODOW     |  |
| 3.0              | Sept 2024  | Response to Rule 17 Letter Dated 31 July 2024 | GC            | ODOW    | ODOW     |  |
|                  |            |                                               |               |         |          |  |