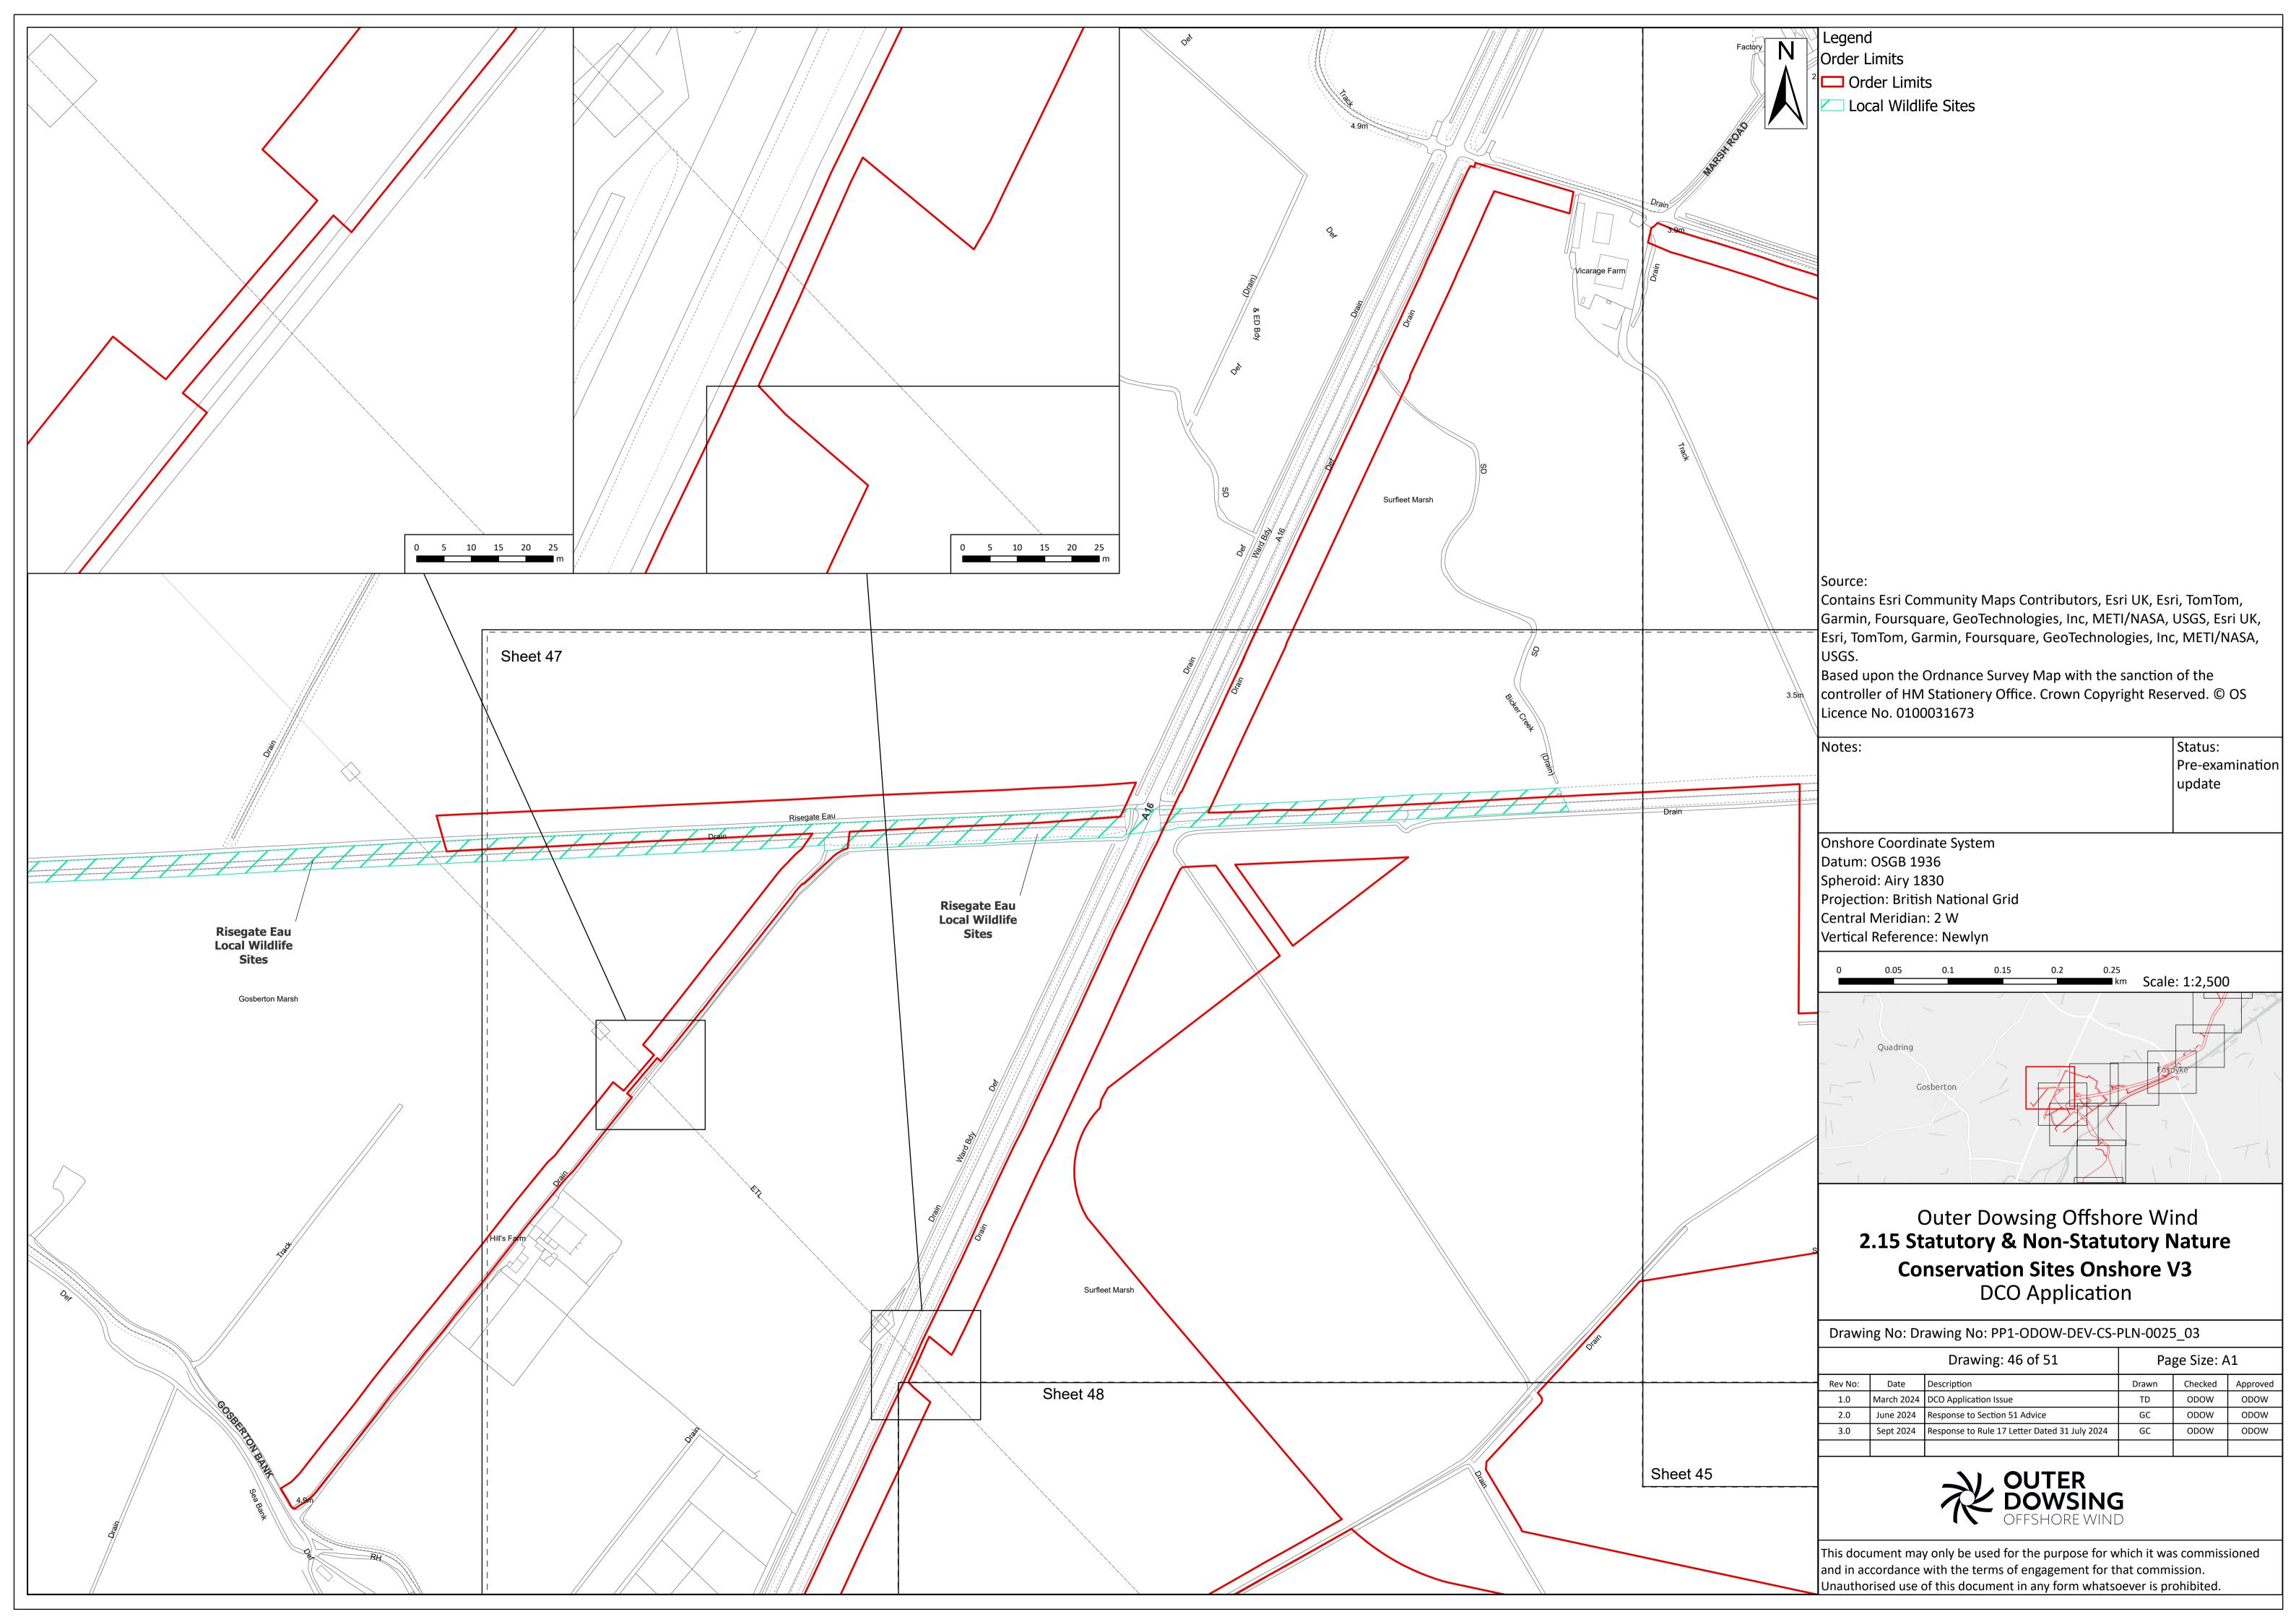

Legend

Order Limits

Crder Limits

Lincolnshire Coastal Country Park

☐ Sites Of Special Scientific Interest (SSSI)

Local Wildlife Sites

Lincolnshire Wildlife Trust Sites

□ Local Geological Sites

Special Protection Areas (SPA)

Contains Esri Community Maps Contributors, Esri UK, Esri, TomTom, Garmin, Foursquare, GeoTechnologies, Inc, METI/NASA, USGS, Esri UK, Esri, TomTom, Garmin, Foursquare, GeoTechnologies, Inc, METI/NASA,

Based upon the Ordnance Survey Map with the sanction of the controller of HM Stationery Office. Crown Copyright Reserved. © OS Licence No. 0100031673

Status: Notes: Pre-examination update

Onshore Coordinate System Datum: OSGB 1936 Spheroid: Airy 1830 Projection: British National Grid Central Meridian: 2 W Vertical Reference: Newlyn

## Outer Dowsing Offshore Wind 2.15 Statutory & Non-Statutory Nature **Conservation Sites Onshore V3** DCO Application

Drawing No: Drawing No: PP1-ODOW-DEV-CS-PLN-0025\_03

| Drawing: 6 of 51 |            |                                               | Page Size: A1 |         |          |  |
|------------------|------------|-----------------------------------------------|---------------|---------|----------|--|
| Rev No:          | Date       | Description                                   | Drawn         | Checked | Approved |  |
| 1.0              | March 2024 | DCO Application Issue                         | TD            | ODOW    | ODOW     |  |
| 2.0              | June 2024  | Response to Section 51 Advice                 | GC            | ODOW    | ODOW     |  |
| 3.0              | Sept 2024  | Response to Rule 17 Letter Dated 31 July 2024 | GC            | ODOW    | ODOW     |  |
|                  |            |                                               |               |         |          |  |