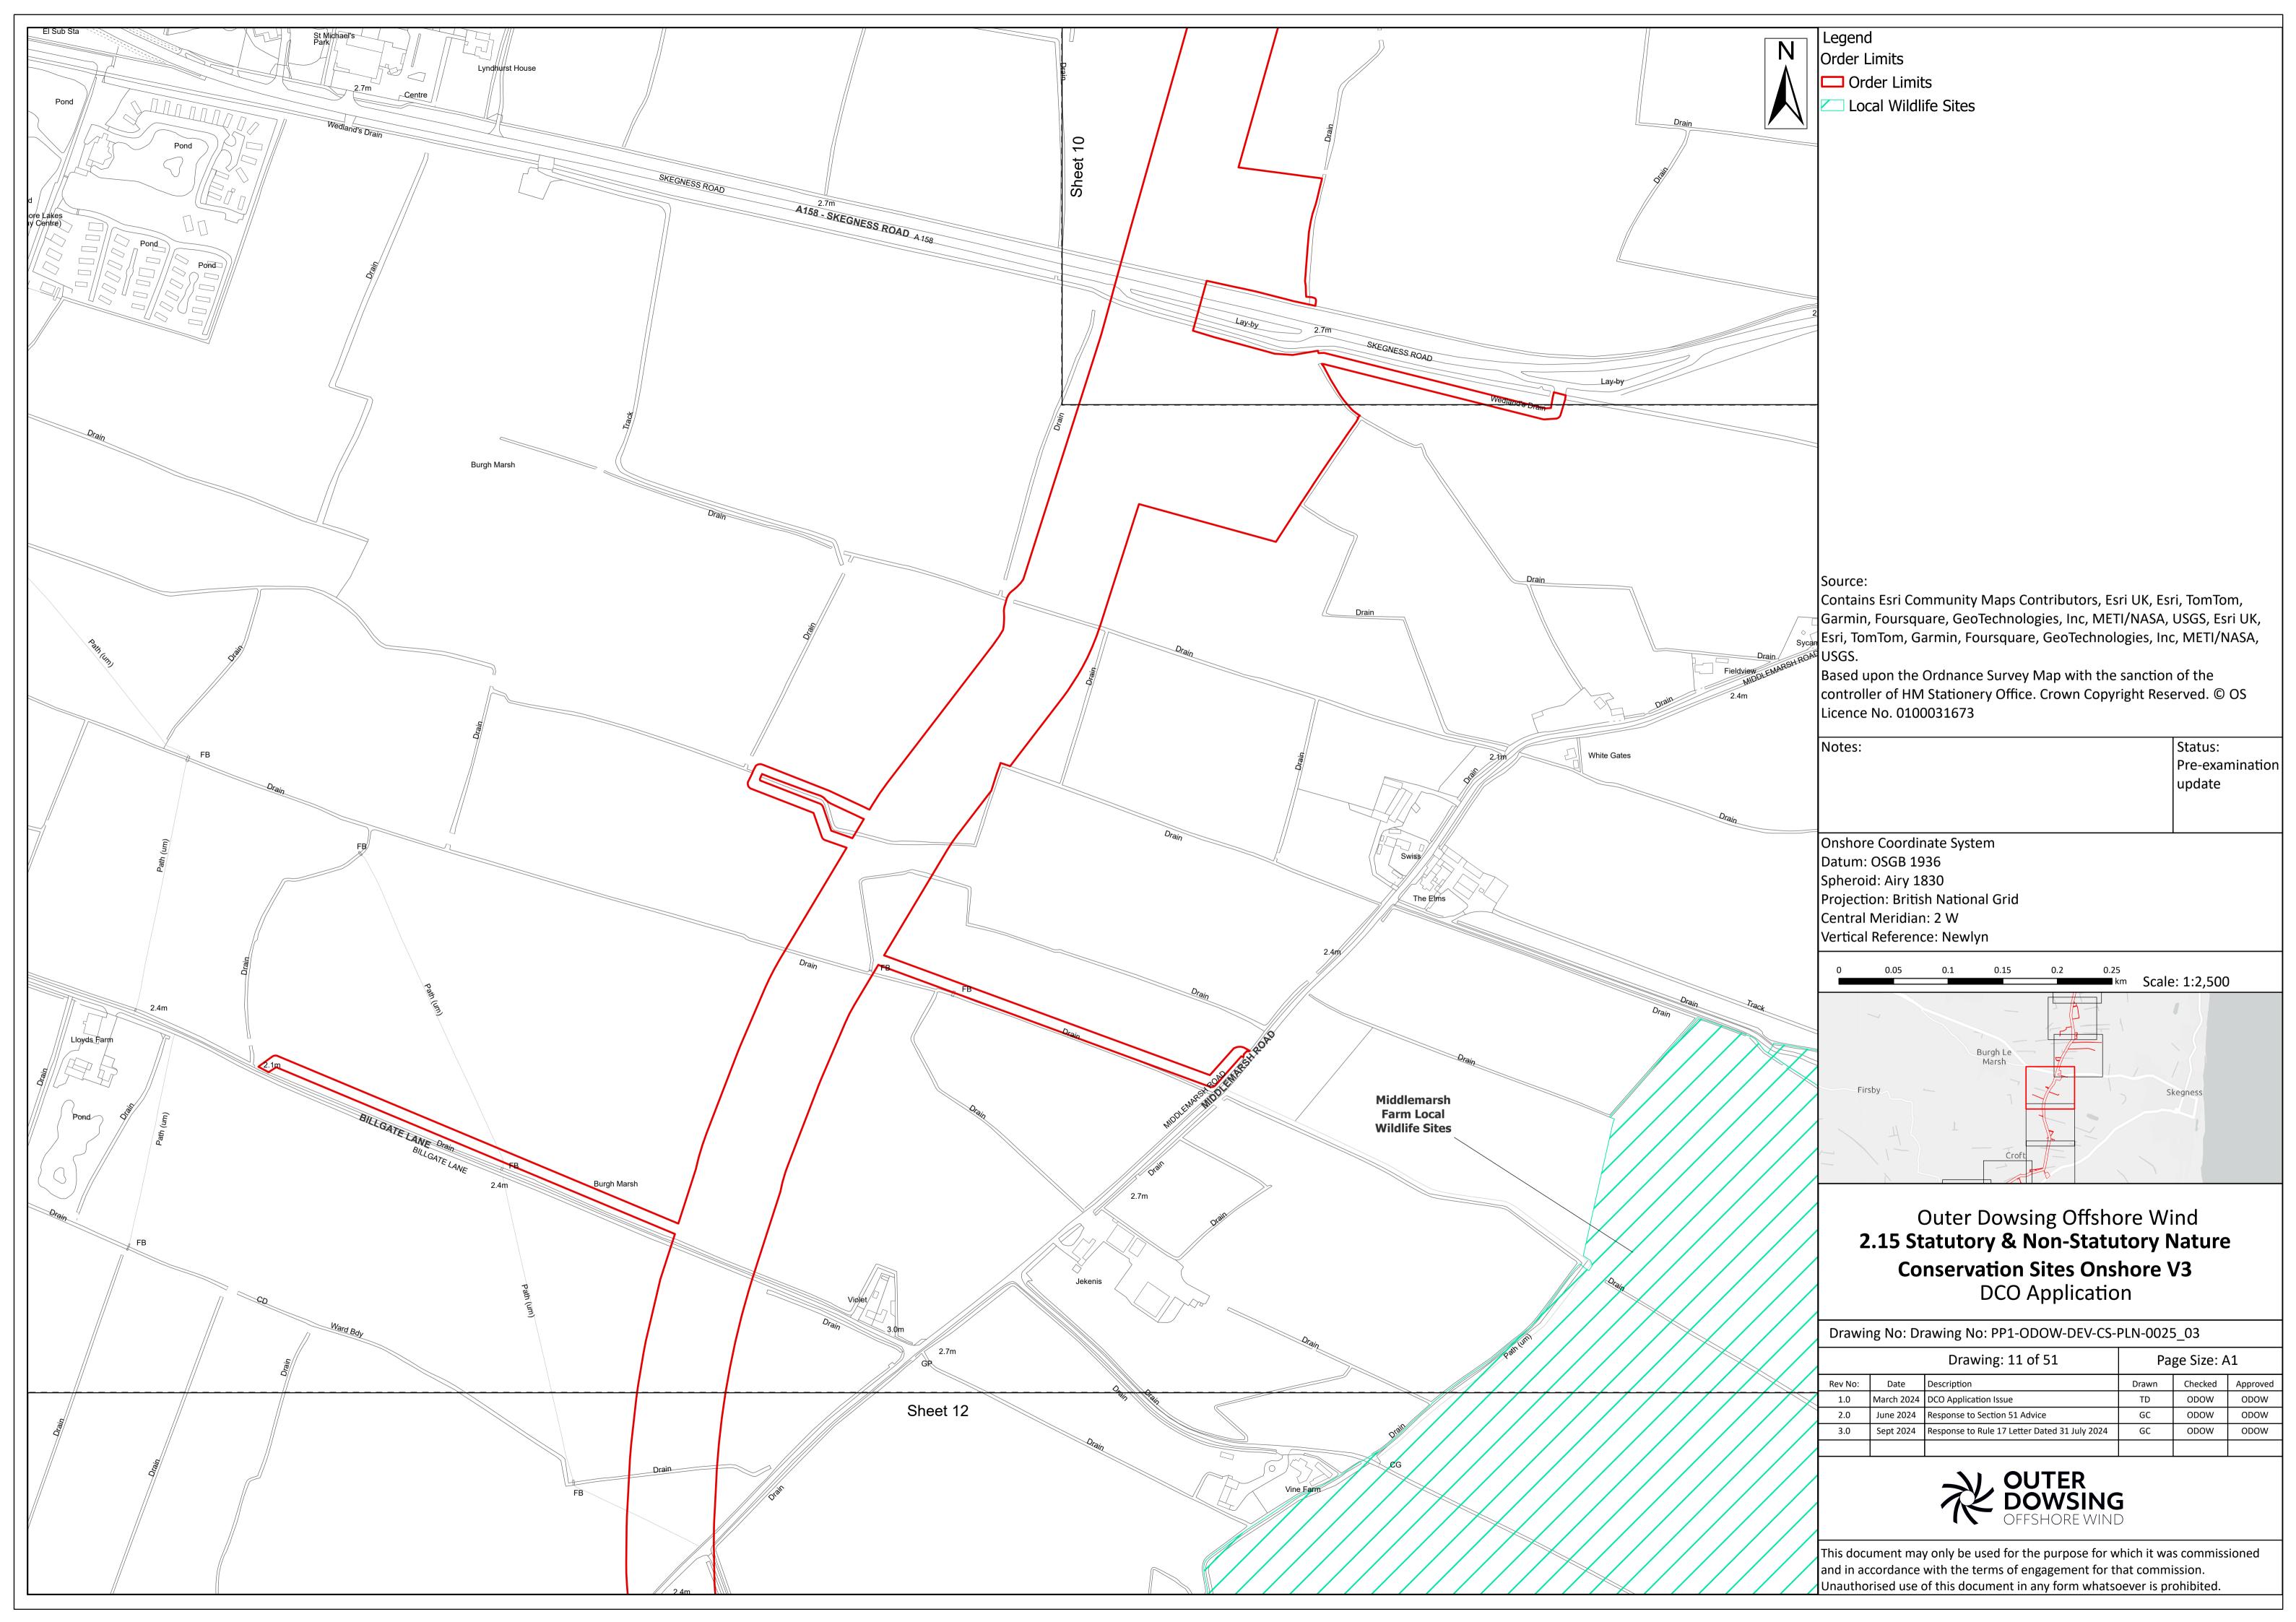

## Outer Dowsing Offshore Wind 2.15 Statutory & Non-Statutory Nature **Conservation Sites Onshore V3** DCO Application

Drawing No: Drawing No: PP1-ODOW-DEV-CS-PLN-0025\_03

| Drawing: 6 of 51 |            |                                               | Page Size: A1 |         |          |  |
|------------------|------------|-----------------------------------------------|---------------|---------|----------|--|
| Rev No:          | Date       | Description                                   | Drawn         | Checked | Approved |  |
| 1.0              | March 2024 | DCO Application Issue                         | TD            | ODOW    | ODOW     |  |
| 2.0              | June 2024  | Response to Section 51 Advice                 | GC            | ODOW    | ODOW     |  |
| 3.0              | Sept 2024  | Response to Rule 17 Letter Dated 31 July 2024 | GC            | ODOW    | ODOW     |  |
|                  |            |                                               |               |         |          |  |